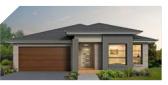

## **NOVARA 215**

OUTDOOR LIVING / STUDY / THEATRE / RUMPUS

TO FIT LOT SIZE

12.5m

BED 4 BATH 2 CARS 2 
 Sq
 23

 Sqm
 214.57

 Width
 10.67m

 Depth
 21.47m