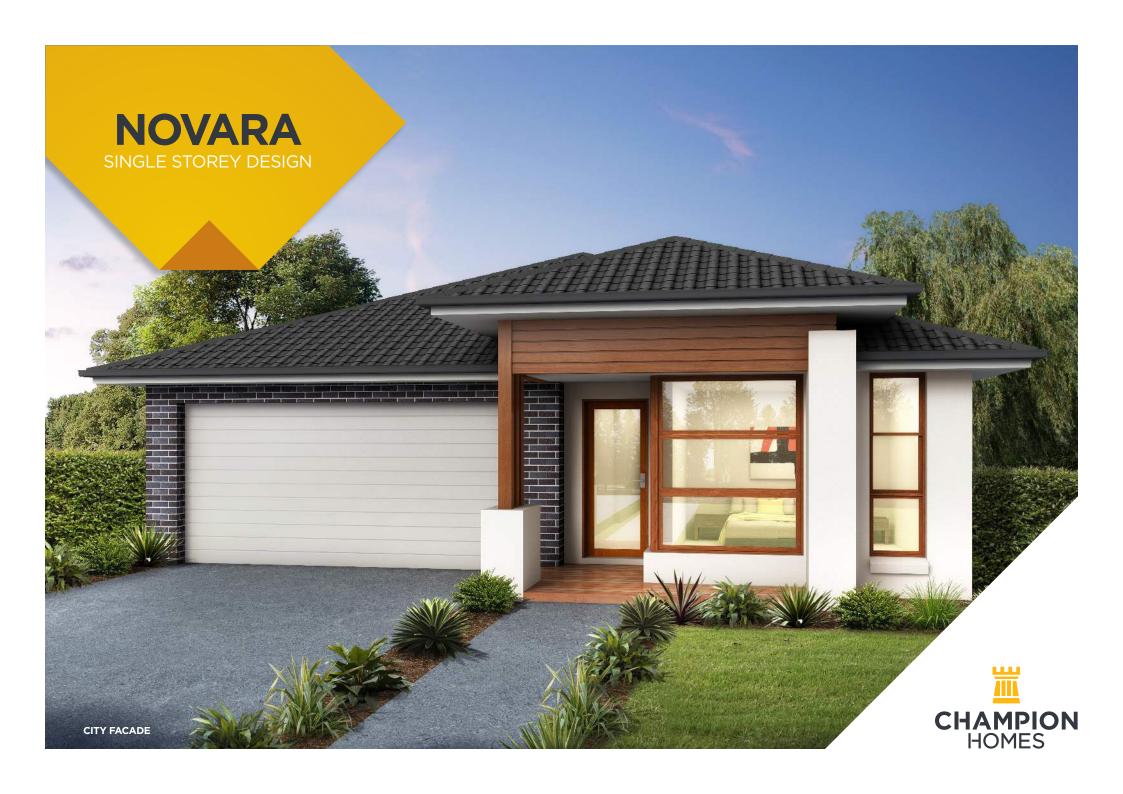

## **NOVARA 215**

OUTDOOR LIVING / STUDY / THEATRE / RUMPUS

TO FIT LOT SIZE

12.5m

BED 4 BATH 2 CARS 2 
 Sq
 23

 Sqm
 214.57

 Width
 10.67m

 Depth
 21.47m