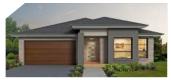

## **NOVARA 245**

OUTDOOR LIVING / STUDY

| TO FIT LOT SIZE | BED  | 4 | Sq           | 26.5             |
|-----------------|------|---|--------------|------------------|
| 14m             | BATH | 2 | Sqm<br>Width | 245.38<br>12 11m |
|                 | CARS | 2 | Depth        | 21.59m           |