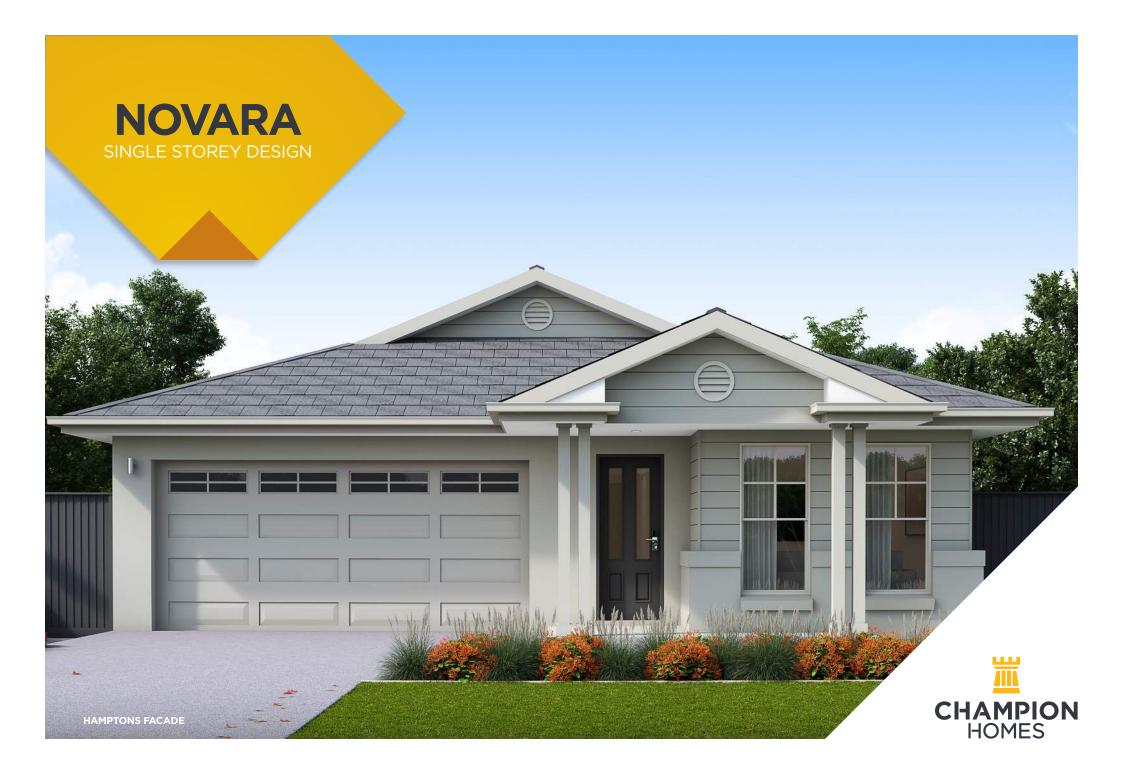

## **NOVARA 245**

OUTDOOR LIVING / STUDY

| TO FIT LOT SIZE | BED  | 4 | Sq           | 26.5             |
|-----------------|------|---|--------------|------------------|
| 14m             | BATH | 2 | Sqm<br>Width | 245.38<br>12 11m |
|                 | CARS | 2 | Depth        | 21.59m           |