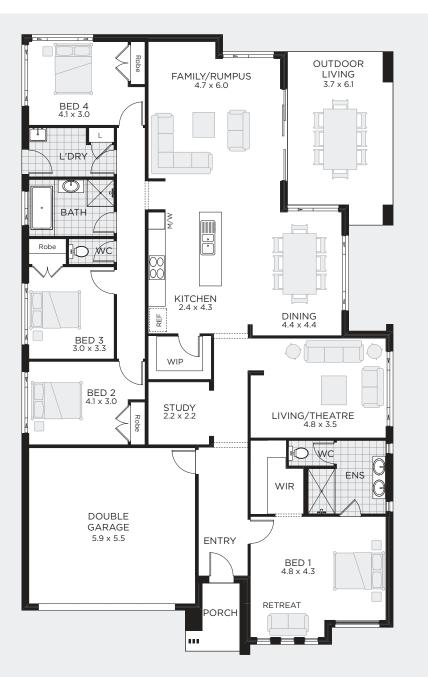

## **NOVARA 245**

OUTDOOR LIVING / STUDY

| TO FIT LOT SIZE | BED  | 4 | Sq           | 26.5             |
|-----------------|------|---|--------------|------------------|
| 14m             | BATH | 2 | Sqm<br>Width | 245.38<br>12 11m |
|                 | CARS | 2 | Depth        | 21.59m           |