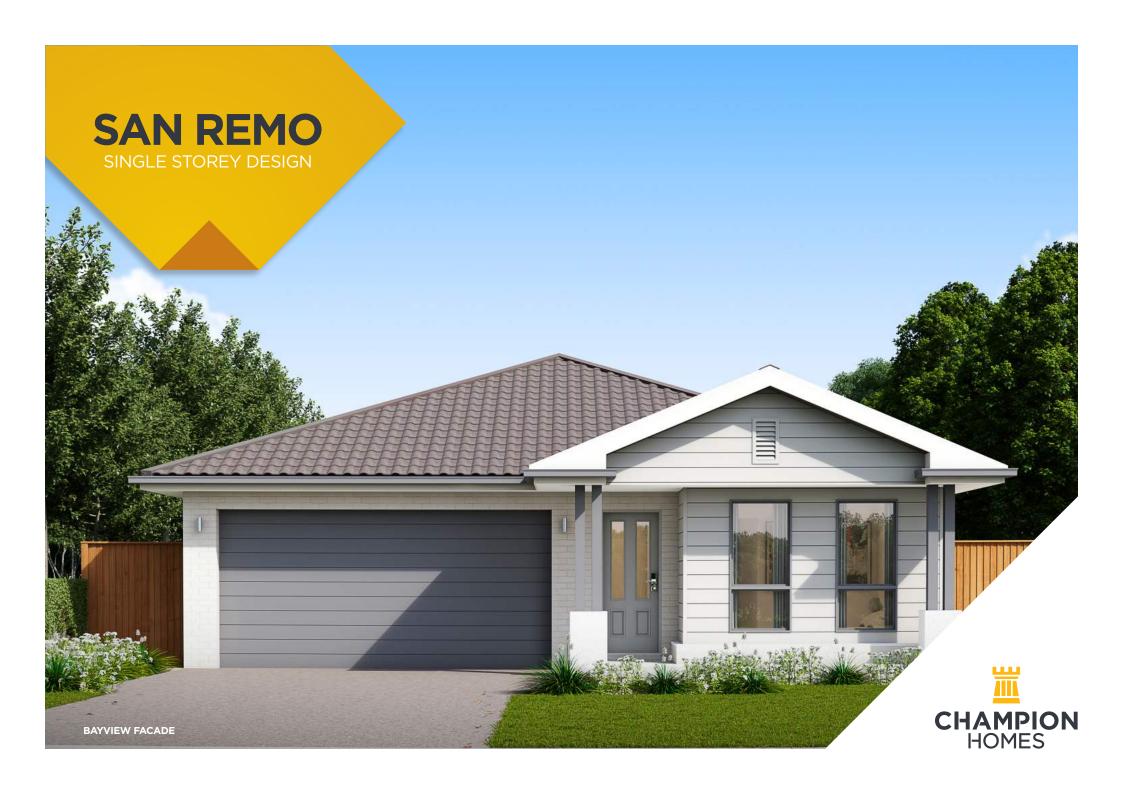

## **SAN REMO 190**

**OUTDOOR LIVING** 

TO FIT LOT SIZE

12.5m

**BED BATH** 

CARS

20.5 Sq 189.83 Sam Width 10.67m Depth 21.47m

**ASCENT** 

VOGUE

**BAYVIEW** 