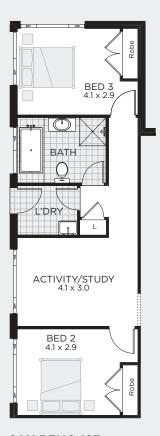

## OUTDOOR LIVING 4.0 x 3.0 BED 1 3.5 x 3.5 FAMILY 4.7 x 4.0 WIR BED 2 3.5 x 2.9 DINING 4.7 x 3.0 L'DRY KITCHEN 3.6 x 2.5 BED 3 3.1 x 3.4 WIP REF DOUBLE GARAGE Robe **ENTRY** 5.5 x 5.5 BED 4 3.0 x 3.3