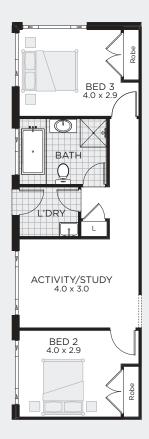

#### RUMPUS 3.5 x 3.5 BED 4 4.0 x 2.9 OUTDOOR LIVING 2.5 x 3.6 **BATH** FAMILY/DINING 6.1 x 3.8 -0**-**BED 3 4.0 x 3.0 KITCHEN 4.9 x 2.4 REF WIP BED 2 4.0 x 2.9 THEATRE/ LIVING 3.5 x 3.1 WIR **ENS** DOUBLE GARAGE 5.5 x 5.5 ENTRY BED 1