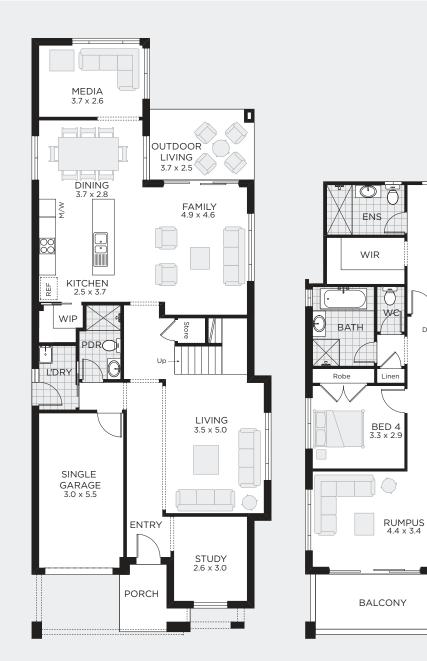

## **TOSCANO 271**

OUTDOOR LIVING / STUDY / RUMPUS / MEDIA

| TO FIT LOT SIZE | BED  | 4 | Sq           | 29              |
|-----------------|------|---|--------------|-----------------|
| 11m             | BATH | 3 | Sqm<br>Width | 271.14<br>8.51m |
|                 | CARS | 1 | Depth        | 21.35m          |