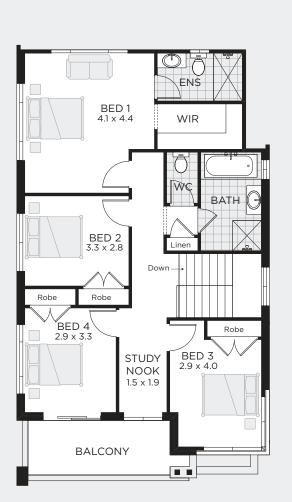

## **TOSCANO 224**

OUTDOOR LIVING / STUDY NOOK

| TO FIT LOT SIZE | BED  | 4   | Sq           | 24              |
|-----------------|------|-----|--------------|-----------------|
| 11m             | BATH | 2.5 | Sqm<br>Width | 224.31<br>8.51m |
|                 | CARS | 1   | Depth        | 16.31m          |

**TOSCANO 244** 

OUTDOOR LIVING / STUDY / RUMPUS

| TO FIT LOT SIZE | BED  | 4   | Sq           | 26              |
|-----------------|------|-----|--------------|-----------------|
| 11m             | BATH | 2.5 | Sqm<br>Width | 244.10<br>8.51m |
|                 | CARS | 1   | Depth        | 17.75m          |

## **TOSCANO 271**

OUTDOOR LIVING / STUDY / RUMPUS / MEDIA

| TO FIT LOT SIZE | BED  | 4 | Sq           | 29              |
|-----------------|------|---|--------------|-----------------|
| 11m             | BATH | 3 | Sqm<br>Width | 271.14<br>8.51m |
|                 | CARS | 1 | Depth        | 21.35m          |

ASCENT

BED 1

3.6 x 4.6

BED 2 3.0 x 3.9

BED 3 3.0 x 4.0

Robe

Robe

Down