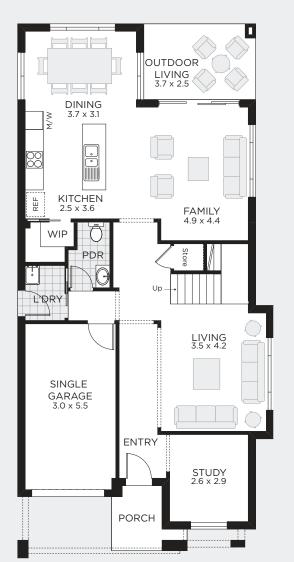

ASCENT

CONTEMPORARY





VOGUE

For more information 1800 118 747

championhomes.com.au



Champion Homes gives no warranty and make no representation as to the accuracy or sufficiency of any description, illustration, photograph or statement contained in this document and accepts no liability for any loss which may be suffered by any person who relies either wholly or in part upon the information presented. Photographs and illustrations in this brochure are intended to be a visual aid only. All information provided is subject to change without notice. Floor plan size may vary according to facade selected. Copyright® This plan is the property of Champion Homes and may not be used in whole or part. Legal action will be taken against any person who infringes the copyright. January 2020.





**TOSCANO 244** 

OUTDOOR LIVING / STUDY / RUMPUS

| TO FIT LOT SIZE | BED  | 4   | Sq           | 26              |
|-----------------|------|-----|--------------|-----------------|
| 11m             | BATH | 2.5 | Sqm<br>Width | 244.10<br>8.51m |
|                 | CARS | 1   | Depth        | 17.75m          |





ASCENT

CONTEMPORARY





VOGUE

For more information 1800 118 747



This plan is the property of Champion championhomes.com.au

Champion Homes gives no warranty and make no representation as to the accuracy or sufficiency of any description, illustration, photograph or statement contained in this document and accepts no liability for any loss which may be suffered by any person who relies either wholly or in part upon the information presented. Photographs and illustrat