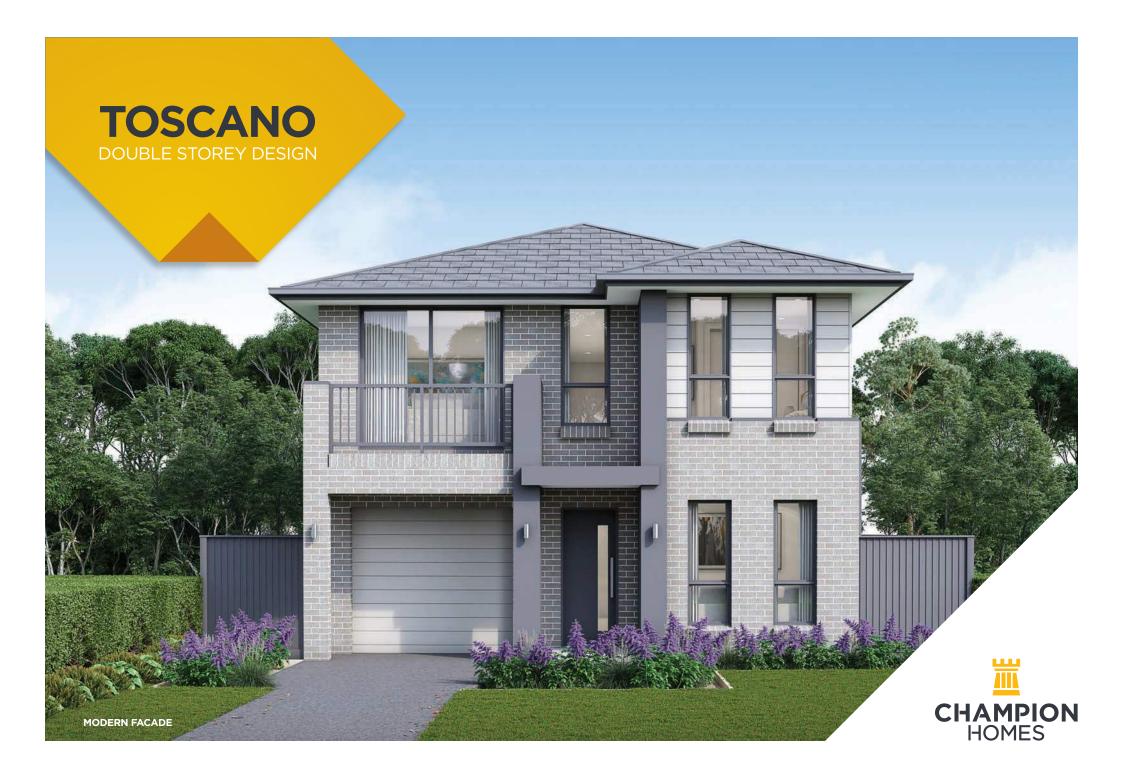

## **TOSCANO 224**

OUTDOOR LIVING / STUDY NOOK

| TO FIT LOT SIZE | BED  | 4   | Sq           | 24              |
|-----------------|------|-----|--------------|-----------------|
| 11m             | BATH | 2.5 | Sqm<br>Width | 224.31<br>8.51m |
|                 | CARS | 1   | Depth        | 16.31m          |

**TOSCANO 244** 

OUTDOOR LIVING / STUDY / RUMPUS

| TO FIT LOT SIZE | BED  | 4   | Sq           | 26              |
|-----------------|------|-----|--------------|-----------------|
| 11m             | BATH | 2.5 | Sqm<br>Width | 244.10<br>8.51m |
|                 | CARS | 1   | Depth        | 17.75m          |

## **TOSCANO 271**

OUTDOOR LIVING / STUDY / RUMPUS / MEDIA

| TO FIT LOT SIZE | BED  | 4 | Sq           | 29              |
|-----------------|------|---|--------------|-----------------|
| 11m             | BATH | 3 | Sqm<br>Width | 271.14<br>8.51m |
|                 | CARS | 1 | Depth        | 21.35m          |