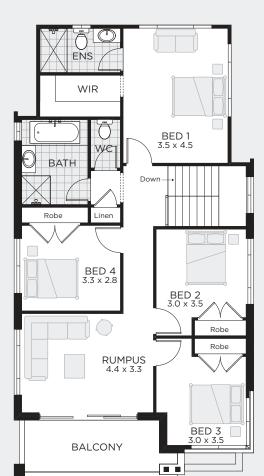

## **TOSCANO 271**

OUTDOOR LIVING / STUDY / RUMPUS / MEDIA

| TO FIT LOT SIZE | BED  | 4 | Sq           | 29              |
|-----------------|------|---|--------------|-----------------|
| 11m             | BATH | 3 | Sqm<br>Width | 271.14<br>8.51m |
|                 | CARS | 1 | Depth        | 21.35m          |