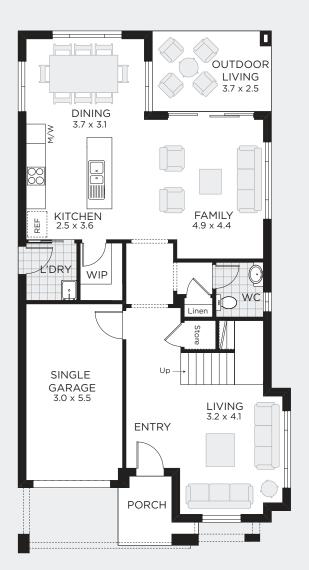

## **TOSCANO 224**

OUTDOOR LIVING / STUDY NOOK

| TO FIT LOT SIZE | BED  | 4   | Sq           | 24              |
|-----------------|------|-----|--------------|-----------------|
| 11m             | BATH | 2.5 | Sqm<br>Width | 224.31<br>8.51m |
|                 | CARS | 1   | Depth        | 16.31m          |

**TOSCANO 244** 

OUTDOOR LIVING / STUDY / RUMPUS

| TO FIT LOT SIZE | BED  | 4   | Sq           | 26              |
|-----------------|------|-----|--------------|-----------------|
| 11m             | BATH | 2.5 | Sqm<br>Width | 244.10<br>8.51m |
|                 | CARS | 1   | Depth        | 17.75m          |

## **TOSCANO 271**

OUTDOOR LIVING / STUDY / RUMPUS / MEDIA

| TO FIT LOT SIZE | BED  | 4 | Sq           | 29              |
|-----------------|------|---|--------------|-----------------|
| 11m             | BATH | 3 | Sqm<br>Width | 271.14<br>8.51m |
|                 | CARS | 1 | Depth        | 21.35m          |