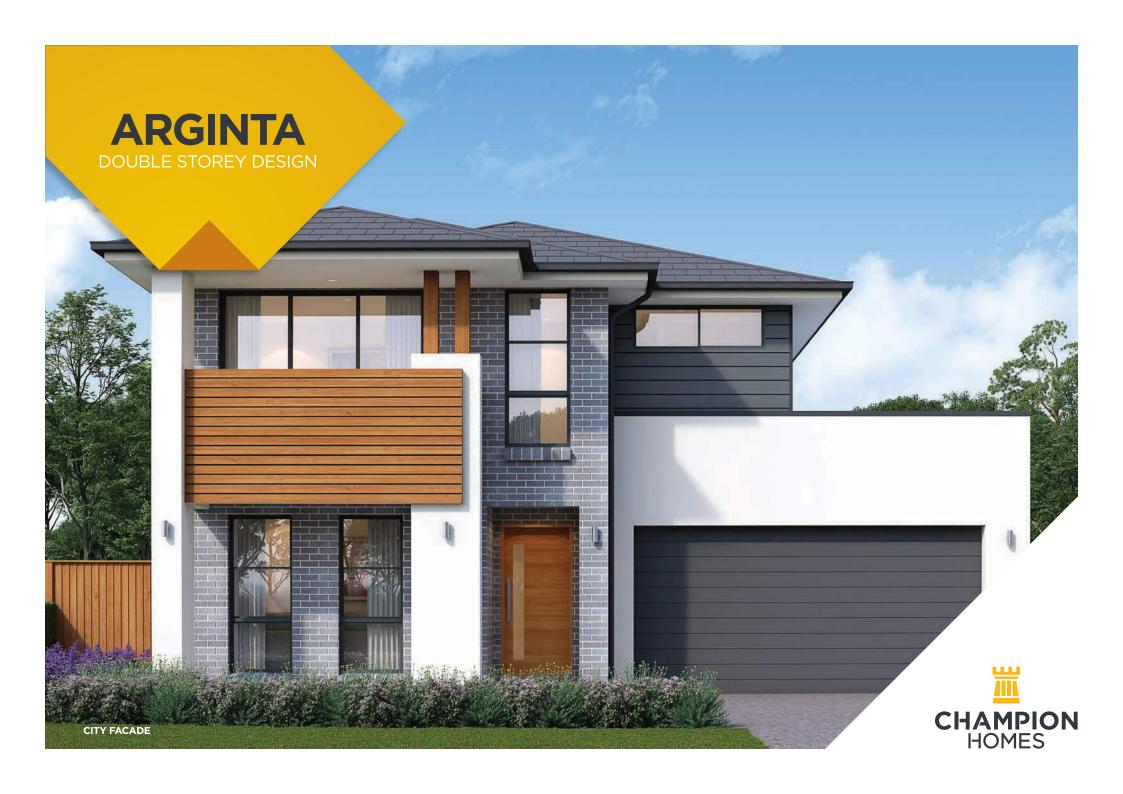

## **ARGINTA 265**

OUTDOOR LIVING / STUDY NOOK / RUMPUS

CARS

TO FIT LOT SIZE

12.5m

BED 4 BATH 2.5 
 Sq
 28.5

 Sqm
 264.78

 Width
 11.27m

 Depth
 18.95m

CITY

For more information 1800 118 747

championhomes.com.au