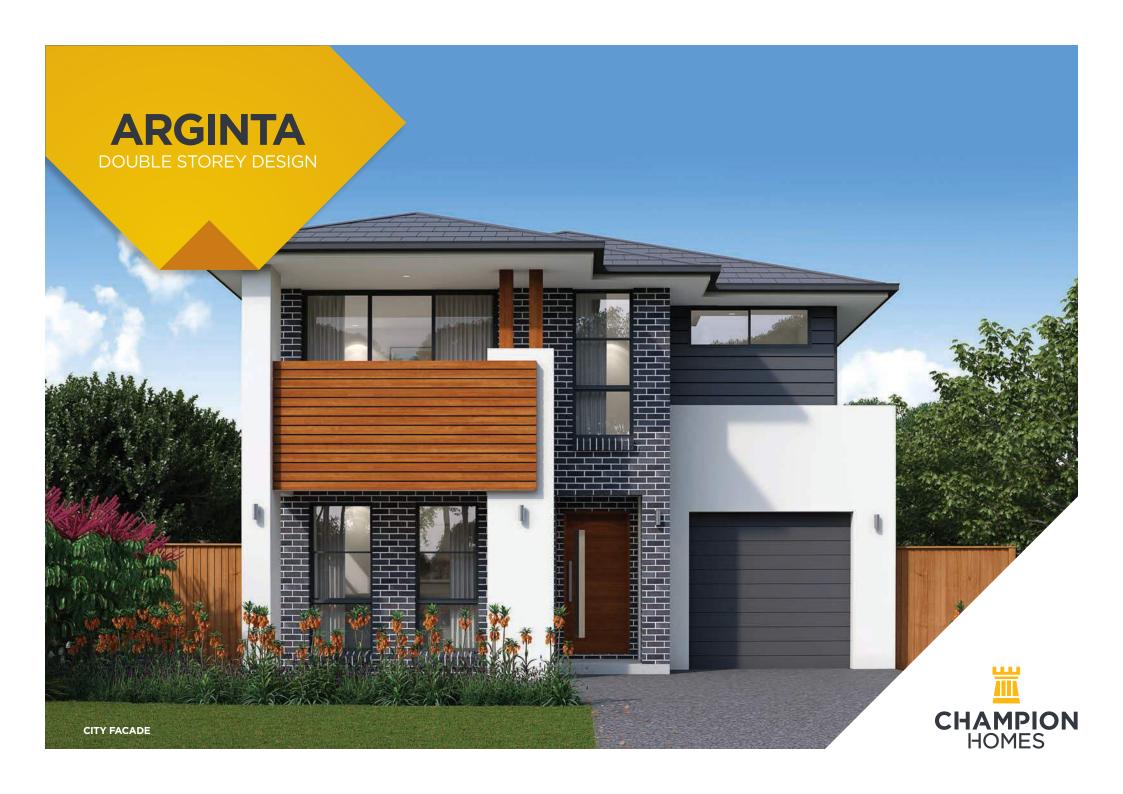

## **ARGINTA 249**

OUTDOOR LIVING / STUDY NOOK / RUMPUS

CARS

TO FIT LOT SIZE

10m

BED 4 BATH 2.5

 Sq
 27

 Sqm
 249.39

 Width
 8.87m

 Depth
 18.95m

CITY

For more information 1800 118 747

championhomes.com.au