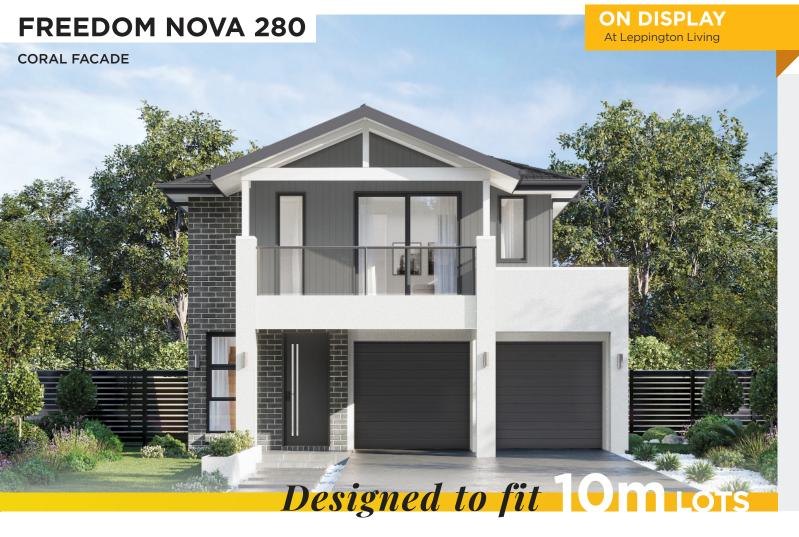

The Freedom Nova 280 is part of our 'Freedom Collection' of homes.

The freedom Collection delivers you more home for less money, more choice with less compromise and more freedom to live the lifestyle you want with less hassle.

All homes within this exclusive collection come packed with top-of-the-line features and inclusions supplied by some of Australia's leading manufacturers.

ALTERNATE FACADES

CLASSIC CUBE HAMPTONS SEASPRAY VANTAGE

TO FIT LOT WIDTH

# 10m

 Width
 8.87m

 Depth
 21.95m

 Sqm
 280

 Sq
 30

BED 4

BATH 2.5

CARS 2