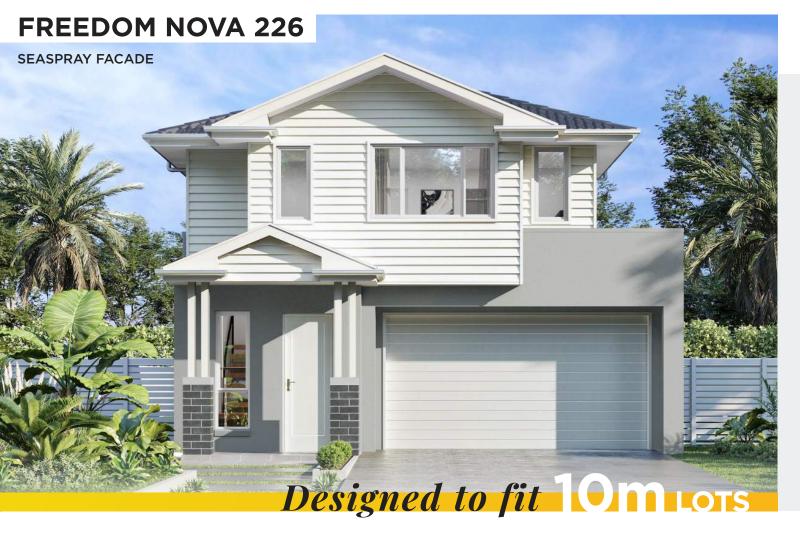

#### GUEST / LIVING UPGRADE

The Freedom Nova 226 is part of our 'Freedom Collection' of homes.

The freedom Collection delivers you more home for less money, more choice with less compromise and more freedom to live the lifestyle you want with less hassle.

All homes within this exclusive collection come packed with top-of-the-line features and inclusions supplied by some of Australia's leading manufacturers.

ALTERNATE FACADES

CLASSIC CORAL CUBE HAMPTONS VANTAGE

TO FIT LOT WIDTH

# 10m

 Width
 8.87m

 Depth
 19.55m

 Sqm
 226

 Sq
 24

BED 3

BATH 2.5

CARS 2