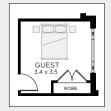

The Freedom Nova 280 is part of our 'Freedom Collection' of homes.

The freedom Collection delivers you more home for less money, more choice with less compromise and more freedom to live the lifestyle you want with less hassle.

All homes within this exclusive collection come packed with top-of-the-line features and inclusions supplied by some of Australia's leading manufacturers.

ALTERNATE FACADES











CLASSIC CUBE HAMPTONS SEASPRAY VANTAGE

TO FIT LOT WIDTH

# 10m

 Width
 8.87m

 Depth
 21.95m

 Sqm
 280

 Sq
 30

BED 4

BATH 2.5

CARS 2



ALTERNATE FLOORPLAN SIZES



### **UPGRADE OPTIONS**

# FAMILY, DINING & OUTDOOR LIVING UPGRADE



#### OUTDOOR LIVING ONLY



STUDY / ACTIVITY UPGRADE



GUEST / LIVING UPGRADE



ENSUITE UPGRADE











The Freedom Nova 266 is part of our 'Freedom Collection' of homes.

The freedom Collection delivers you more home for less money, more choice with less compromise and more freedom to live the lifestyle you want with less hassle.

All homes within this exclusive collection come packed with top-of-the-line features and inclusions supplied by some of Australia's leading manufacturers.

ALTERNATE FACADES











CLASSIC CORAL CUBE HAMPTONS SEASPRAY

TO FIT LOT WIDTH

# 10m

 Width
 8.87m

 Depth
 21.35m

 Sqm
 266

 Sq
 29

BED 4

BATH 2.5

CARS 2



ALTERNATE FLOORPLAN SIZES



### **UPGRADE OPTIONS**

# FAMILY, DINING & OUTDOOR LIVING UPGRADE



## OUTDOOR LIVING ONLY



STUDY / ACTIVITY UPGRADE



### GUEST/LIVING UPGRADE



#### PDR ROOM UPGRADE



#### **EN