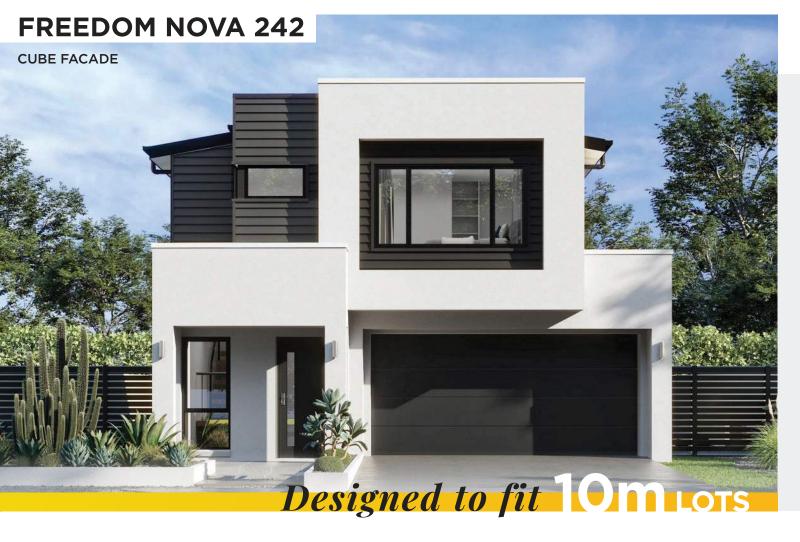

All homes within this exclusive collection come packed with top-of-the-line features and inclusions supplied by some of Australia's leading manufacturers.

ALTERNATE FACADES

CLASSIC CORAL HAMPTONS SEASPRAY VANTAGE

TO FIT LOT WIDTH

# 10m

 Width
 8.87m

 Depth
 21.35m

 Sqm
 242

 Sq
 26

BED 3

BATH 2.5

CARS 2