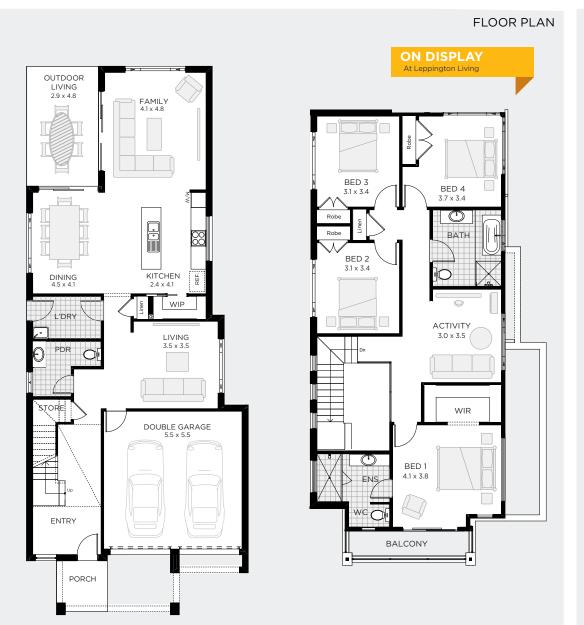

# 10m

 Width
 8.87m

 Depth
 21.95m

 Sqm
 280

 Sq
 30

BED 4

BATH 2.5

CARS 2