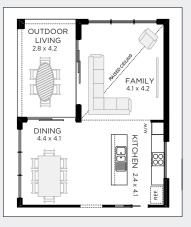

# FAMILY, DINING & OUTDOOR LIVING UPGRADE

#### OUTDOOR LIVING ONLY

STUDY / ACTIVITY UPGRADE

GUEST / LIVING UPGRADE

ENSUITE UPGRADE

The Freedom Nova 266 is part of our 'Freedom Collection' of homes.

The freedom Collection delivers you more home for less money, more choice with less compromise and more freedom to live the lifestyle you want with less hassle.