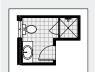

UPGRADE



# OUTDOOR LIVING ONLY



### ENSUITE UPGRADE



#### GUEST / LIVING UPGRADE











The Freedom Nova 226 is part of our 'Freedom Collection' of homes.

The freedom Collection delivers you more home for less money, more choice with less compromise and more freedom to live the lifestyle you want with less hassle.

All homes within this exclusive collection come packed with top-of-the-line features and inclusions supplied by some of Australia's leading manufacturers.

ALTERNATE FACADES











CLASSIC CORAL CUBE HAMPTONS VANTAGE

TO FIT LOT WIDTH

# 10m

 Width
 8.87m

 Depth
 19.55m

 Sqm
 226

 Sq
 24

BED 3

BATH 2.5

CARS 2



ALTERNATE FLOORPLAN SIZES



### **UPGRADE OPTIONS**

# FAMILY, DINING & OUTDOOR LIVING UPGRADE



#### OUTDOOR LIVING ONLY



ENSUITE UPGRADE