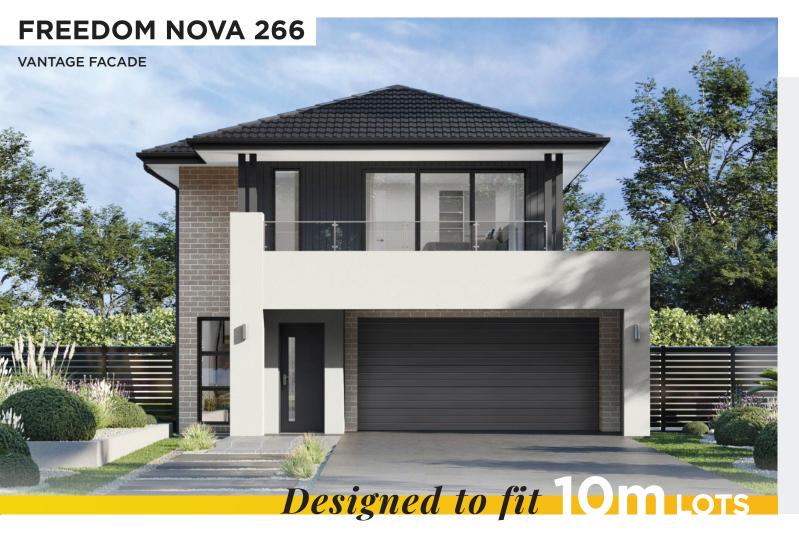

#### OUTDOOR LIVING ONLY

STUDY / ACTIVITY UPGRADE

GUEST / LIVING UPGRADE

ENSUITE UPGRADE

The Freedom Nova 266 is part of our 'Freedom Collection' of homes.

The freedom Collection delivers you more home for less money, more choice with less compromise and more freedom to live the lifestyle you want with less hassle.

All homes within this exclusive collection come packed with top-of-the-line features and inclusions supplied by some of Australia's leading manufacturers.

ALTERNATE FACADES

CLASSIC CORAL CUBE HAMPTONS SEASPRAY

TO FIT LOT WIDTH

# 10m

 Width
 8.87m

 Depth
 21.35m

 Sqm
 266

 Sq
 29

BED 4

BATH 2.5

CARS 2