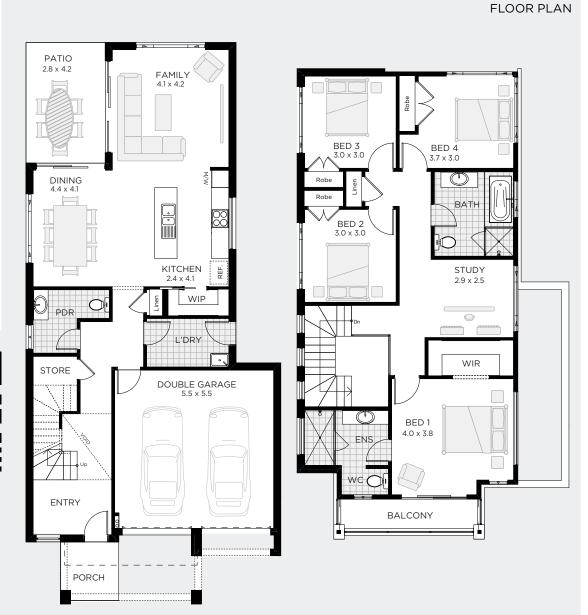

# 10m

 Width
 8.87m

 Depth
 21.95m

 Sqm
 280

 Sq
 30

BED 4

BATH 2.5

CARS 2