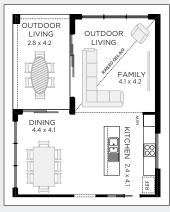

# FAMILY, DINING & OUTDOOR LIVING UPGRADE

#### OUTDOOR LIVING ONLY

STUDY / ACTIVITY UPGRADE

GUEST / LIVING UPGRADE

ENSUITE UPGRADE

The Freedom Nova 266 is part of our 'Freedom Collection' of homes.

The freedom Collection delivers you more home for less money, more choice with less compromise and more freedom to live the lifestyle you want with less hassle.