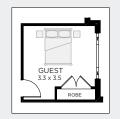

NG UPGRADE



# OUTDOOR LIVING ONLY



ENSUITE UPGRADE











The Freedom Nova 242 is part of our 'Freedom Collection' of homes.

The freedom Collection delivers you more home for less money, more choice with less compromise and more freedom to live the lifestyle you want with less hassle.

All homes within this exclusive collection come packed with top-of-the-line features and inclusions supplied by some of Australia's leading manufacturers.

ALTERNATE FACADES











CLASSIC CORAL HAMPTONS SEASPRAY VANTAGE

TO FIT LOT WIDTH

# 10m

 Width
 8.87m

 Depth
 21.35m

 Sqm
 242

 Sq
 26

BED 3

BATH 2.5

CARS 2



ALTERNATE FLOORPLAN SIZES



## **UPGRADE OPTIONS**

# FAMILY, DINING & OUTDOOR LIVING UPGRADE



# OUTDOOR LIVING ONLY



### ENSUITE UPGRADE



#### GUEST / LIVING UPGRADE











The Freedom Nova 226 is part of our 'Freedom Collection' of homes.

The freedom Collection delivers you more home for less money, more choice with less compromise and more freedom to live the lifestyle you want with less hassle.

All homes within this exclusive collection come packed with top-of-the-line features and inclusions supplied by some of Australia's leading manufacturers.

ALTERNATE FACADES











CLASSIC CORAL CUBE HAMPTONS VANTAGE

TO FIT LOT WIDTH

# 10m

 Width
 8.87m

 Depth
 19.55m

 Sqm
 226

 Sq
 24

BED 3

BATH 2.5

CARS 2



ALTERNATE FLOORPLAN SIZES



### **UPGRADE OPTIONS**

# FAMILY, DINING & OUTDOOR LIVING UPGRADE



#### OUTDOOR LIVING ONLY



ENSUITE UPGRADE