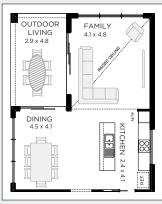

The Freedom Nova 280 is part of our 'Freedom Collection' of homes.

The freedom Collection delivers you more home for less money, more choice with less compromise and more freedom to live the lifestyle you want with less hassle.

All homes within this exclusive collection come packed with top-of-the-line features and inclusions supplied by some of Australia's leading manufacturers.

ALTERNATE FACADES











CLASSIC CUBE HAMPTONS SEASPRAY VANTAGE

TO FIT LOT WIDTH

# 10m

 Width
 8.87m

 Depth
 21.95m

 Sqm
 280

 Sq
 30

BED 4

BATH 2.5

CARS 2



ALTERNATE FLOORPLAN SIZES



### **UPGRADE OPTIONS**

# FAMILY, DINING & OUTDOOR LIVING UPGRADE



#### OUTDOOR LIVING ONLY



STUDY / ACTIVITY UPGRADE



GUEST / LIVING UPGRADE



ENSUITE UPGRADE











The Freedom Nova 266 is part of our 'Freedom Collection' of homes.

The freedom Collection delivers you more home for less money, more choice with less compromise and more freedom to live the lifestyle you want with less hassle.

All homes within this exclusive collection come packed with top-of-the-line features and inclusions supplied by some of Australia's leading manufacturers.

ALTERNATE FACADES











CLASSIC CORAL CUBE HAMPTONS SEASPRAY

TO FIT LOT WIDTH

# 10m

 Width
 8.87m

 Depth
 21.35m

 Sqm
 266

 Sq
 29

BED 4

BATH 2.5

CARS 2



ALTERNATE FLOORPLAN SIZES



### **UPGRADE OPTIONS**

# FAMILY, DINING & OUTDOOR LIVING UPGRADE



## OUTDOOR LIVING ONLY



STUDY /