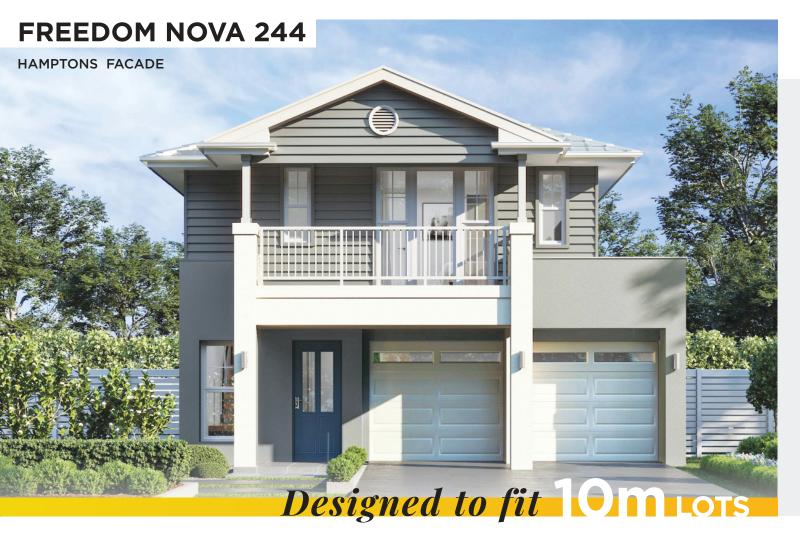

#### **ENSUITE UPGRADE**

The Freedom Nova 244 is part of our 'Freedom Collection' of homes.

The freedom Collection delivers you more home for less money, more choice with less compromise and more freedom to live the lifestyle you want with less hassle.

All homes within this exclusive collection come packed with top-of-the-line features and inclusions supplied by some of Australia's leading manufacturers.

ALTERNATE FACADES

CLASSIC CORAL CUBE SEASPRAY VANTAGE

TO FIT LOT WIDTH

# 10m

 Width
 8.87m

 Depth
 19.55m

 Sqm
 244

 Sq
 26

BED 4

BATH 2.5

CARS 2