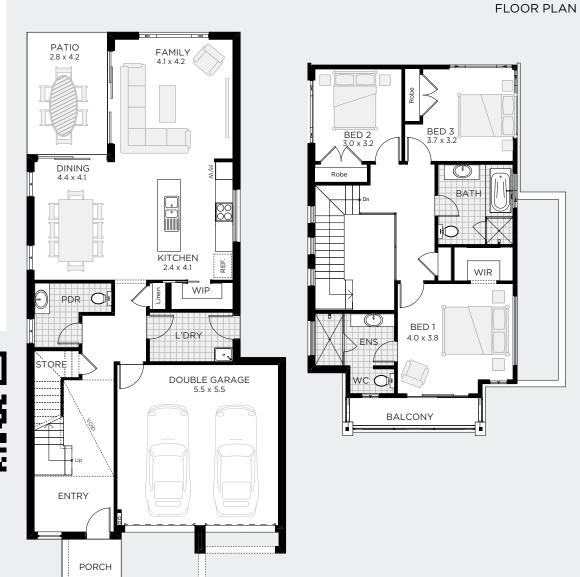

# 10m

 Width
 8.87m

 Depth
 21.95m

 Sqm
 280

 Sq
 30

BED 4

BATH 2.5

CARS 2

ALTERNATE FLOORPLAN SIZES