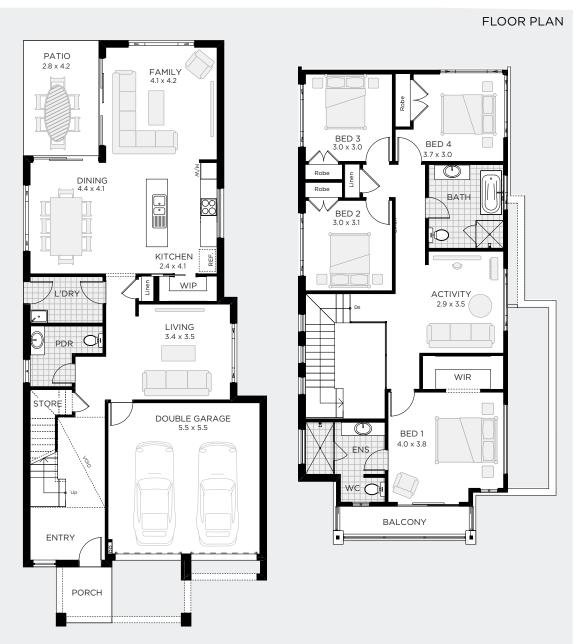

# 10m

 Width
 8.87m

 Depth
 21.95m

 Sqm
 280

 Sq
 30

BED 4

BATH 2.5

CARS 2

ALTERNATE FLOORPLAN SIZES