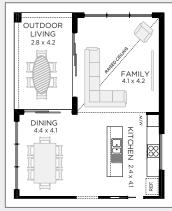

# FAMILY, DINING & OUTDOOR LIVING UPGRADE

#### OUTDOOR LIVING ONLY

STUDY / ACTIVITY UPGRADE

GUEST / LIVING UPGRADE

ENSUITE UPGRADE

The Freedom Nova 266 is part of our 'Freedom Collection' of homes.

The freedom Collection delivers you more home for less money, more choice with less compromise and more freedom to live the lifestyle you want with less hassle.