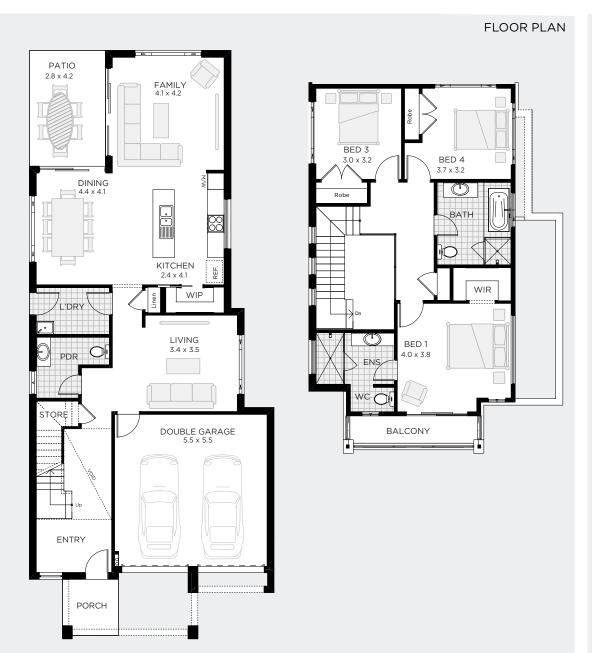

# 10m

 Width
 8.87m

 Depth
 21.95m

 Sqm
 280

 Sq
 30

BED 4

BATH 2.5

CARS 2

ALTERNATE FLOORPLAN SIZES