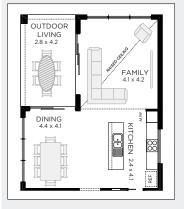

# FAMILY, DINING & OUTDOOR LIVING UPGRADE

#### OUTDOOR LIVING ONLY

STUDY / ACTIVITY UPGRADE

GUEST / LIVING UPGRADE

ENSUITE UPGRADE

The Freedom Nova 266 is part of our 'Freedom Collection' of homes.

The freedom Collection delivers you more home for less money, more choice with less compromise and more freedom to live the lifestyle you want with less hassle.