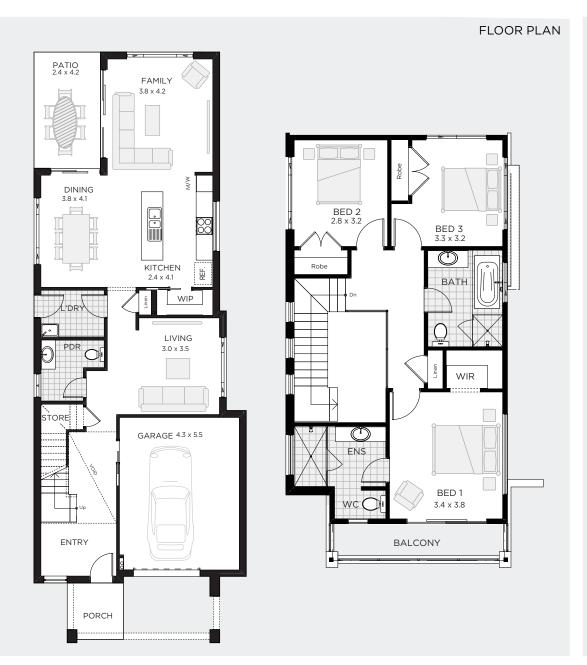

# 9m

Width 7.67 Depth 21.95m Sqm 252

27 Sq

BED 4

BATH 2.5

CARS 1

ALTERNATE FLOORPLAN SIZES

# 9m

 Width
 7.67m

 Depth
 21.35m

 Sqm
 243

 Sq
 26

BED 4

BATH 2.5

CARS 1