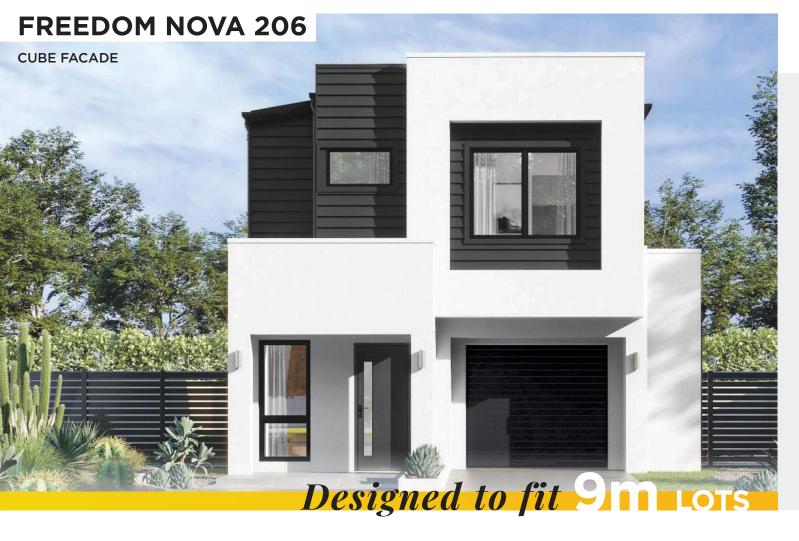

#### **OUTDOOR LIVING ONLY**

**ENSUITE UPGRADE** 

PDR ROOM UPGRADE

GUEST / LIVING UPGRADE

The Freedom Nova 206 is part of our 'Freedom Collection' of homes.

The freedom Collection delivers you more home for less money, more choice with less compromise and more freedom to live the lifestyle you want with less hassle.

All homes within this exclusive collection come packed with top-of-the-line features and inclusions supplied by some of Australia's leading manufacturers.

ALTERNATE FACADES

CLASSIC CORAL HAMPTONS SEASPRAY VANTAGE

TO FIT LOT WIDTH

# 9m

 Width
 7.67m

 Depth
 19.55m

 Sqm
 206

 Sq
 22

BED 3

BATH 2.5

CARS 1