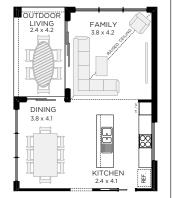

, DINING & OUTDOOR LIVING UPGRADE



#### **OUTDOOR LIVING ONLY**



**ENSUITE UPGRADE** 



PDR ROOM UPGRADE



GUEST / LIVING UPGRADE









The Freedom Nova 206 is part of our 'Freedom Collection' of homes.

The freedom Collection delivers you more home for less money, more choice with less compromise and more freedom to live the lifestyle you want with less hassle.

All homes within this exclusive collection come packed with top-of-the-line features and inclusions supplied by some of Australia's leading manufacturers.

ALTERNATE FACADES











CLASSIC CORAL HAMPTONS SEASPRAY VANTAGE

TO FIT LOT WIDTH

# 9m

 Width
 7.67m

 Depth
 19.55m

 Sqm
 206

 Sq
 22

BED 3

BATH 2.5

CARS 1



ALTERNATE FLOORPLAN SIZES



### **UPGRADE OPTIONS**

# FAMILY, DINING & OUTDOOR LIVING UPGRADE



#### OUTDOOR LIVING ONLY



ENSUITE UPGRADE



#### PDR ROOM UPGRADE