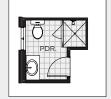

LIVING UPGRADE



### OUTDOOR LIVING ONLY



ENSUITE UPGRADE











The Freedom Nova 220 is part of our 'Freedom Collection' of homes.

The freedom Collection delivers you more home for less money, more choice with less compromise and more freedom to live the lifestyle you want with less hassle.

All homes within this exclusive collection come packed with top-of-the-line features and inclusions supplied by some of Australia's leading manufacturers.

ALTERNATE FACADES











CLASSIC CORAL CUBE SEASPRAY VANTAGE

TO FIT LOT WIDTH

# 9m

 Width
 7.67m

 Depth
 21.35m

 Sqm
 220

 Sq
 24

BED 3

BATH 2.5

CARS 1



ALTERNATE FLOORPLAN SIZES



### **UPGRADE OPTIONS**

# FAMILY, DINING & OUTDOOR LIVING UPGRADE



#### **OUTDOOR LIVING ONLY**



**ENSUITE UPGRADE** 



PDR ROOM UPGRADE



GUEST / LIVING UPGRADE









The Freedom Nova 206 is part of our 'Freedom Collection' of homes.

The freedom Collection delivers you more home for less money, more choice with less compromise and more freedom to live the lifestyle you want with less hassle.

All homes within this exclusive collection come packed with top-of-the-line features and inclusions supplied by some of Australia's leading manufacturers.

ALTERNATE FACADES











CLASSIC CORAL HAMPTONS SEASPRAY VANTAGE

TO FIT LOT WIDTH

# 9m

 Width
 7.67m

 Depth
 19.55m

 Sqm
 206

 Sq
 22

BED 3

BATH 2.5

CARS 1



ALTERNATE FLOORPLAN SIZES



### **UPGRADE OPTIONS**

# FAMILY, DINING & OUTDOOR LIVING UPGRADE



#### OUTDOOR LIVING ONLY



ENSUITE UPGRADE



#### PDR ROOM UPGRADE