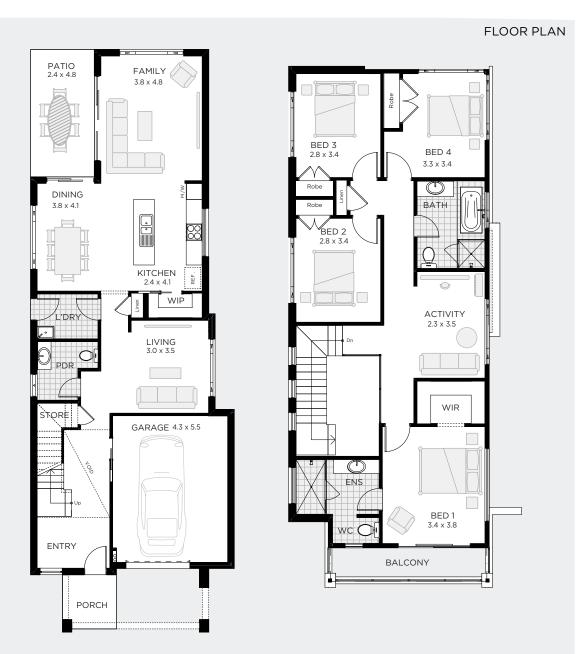

# 9m

Width 7.67 Depth 21.95m Sqm 252

27 Sq

BED 4

BATH 2.5

CARS 1

ALTERNATE FLOORPLAN SIZES

# 9m

 Width
 7.67m

 Depth
 21.35m

 Sqm
 243

 Sq
 26

BED 4

BATH 2.5

CARS 1