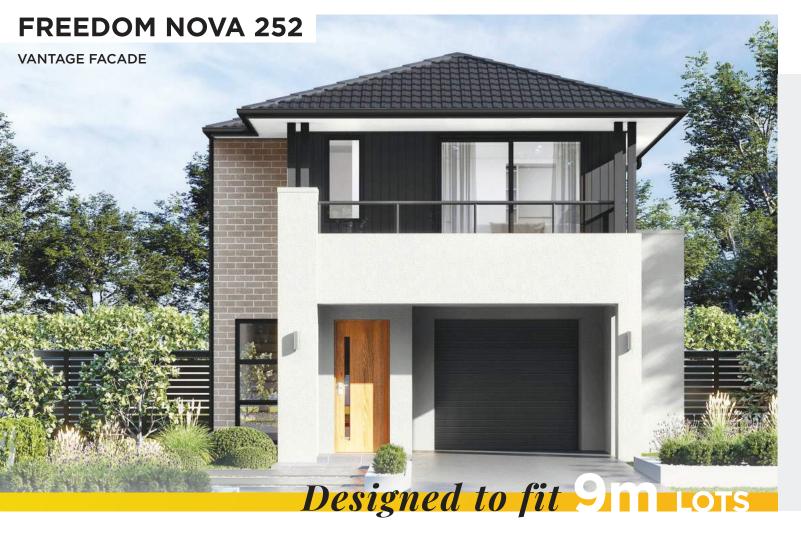

The Freedom Nova 252 is part of our 'Freedom Collection' of homes.

The freedom Collection delivers you more home for less money, more choice with less compromise and more freedom to live the lifestyle you want with less hassle.

All homes within this exclusive collection come packed with top-of-the-line features and inclusions supplied by some of Australia's leading manufacturers.

ALTERNATE FACADES

CLASSIC CORAL CUBE HAMPTONS SEASPRAY

TO FIT LOT WIDTH

# 9m

Width 7.67 Depth 21.95m Sqm 252

27 Sq

BED 4

BATH 2.5

CARS 1

ALTERNATE FLOORPLAN SIZES