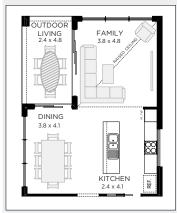

#### FAMILY, DINING & OUTDOOR LIVING UPGRADE

STUDY / LIVING UPGRADE

# FAMILY, DINING & OUTDOOR LIVING UPGRADE

#### OUTDOOR LIVING ONLY

STUDY / LIVING UPGRADE

GUEST / LIVING UPGRADE

PDR ROOM UPGRADE

ENSUITE UPGRADE

The Freedom Nova 223 is part of our 'Freedom Collection' of homes.

The freedom Collection delivers you more home for less money, more choice with less compromise and more freedom to live the lifestyle you want with less hassle.