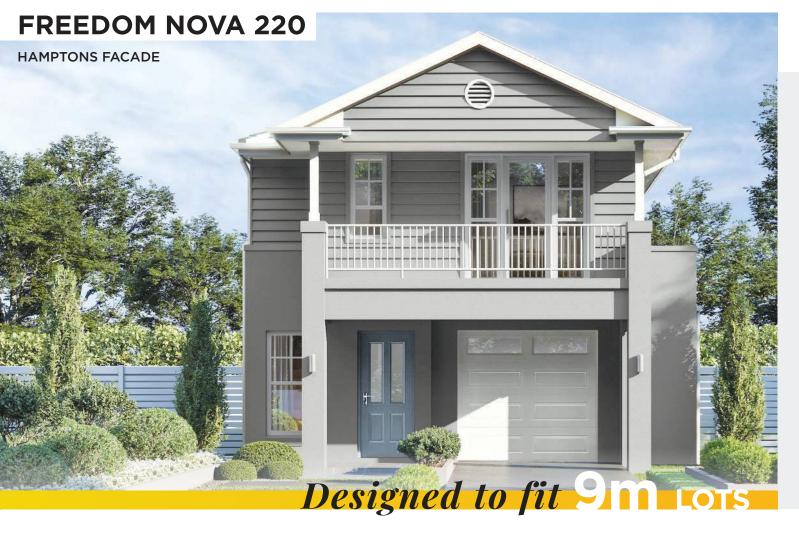

### OUTDOOR LIVING ONLY

ENSUITE UPGRADE

The Freedom Nova 220 is part of our 'Freedom Collection' of homes.

The freedom Collection delivers you more home for less money, more choice with less compromise and more freedom to live the lifestyle you want with less hassle.

All homes within this exclusive collection come packed with top-of-the-line features and inclusions supplied by some of Australia's leading manufacturers.

ALTERNATE FACADES

CLASSIC CORAL CUBE SEASPRAY VANTAGE

TO FIT LOT WIDTH

# 9m

 Width
 7.67m

 Depth
 21.35m

 Sqm
 220

 Sq
 24

BED 3

BATH 2.5

CARS 1