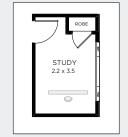

STUDY / LIVING UPGRADE



#### GUEST / LIVING UPGRADE





**ENSUITE UPGRADE** 









The Freedom Nova 243 is part of our 'Freedom Collection' of homes.

The freedom Collection delivers you more home for less money, more choice with less compromise and more freedom to live the lifestyle you want with less hassle.

All homes within this exclusive collection come packed with top-of-the-line features and inclusions supplied by some of Australia's leading manufacturers.

ALTERNATE FACADES











CLASSIC CUBE HAMPTONS SEASPRAY VANTAGE

TO FIT LOT WIDTH

# 9m

 Width
 7.67m

 Depth
 21.35m

 Sqm
 243

 Sq
 26

BED 4

BATH 2.5

CARS 1



ALTERNATE FLOORPLAN SIZES



### **UPGRADE OPTIONS**

# FAMILY, DINING & OUTDOOR LIVING UPGRADE



#### OUTDOOR LIVING ONLY



STUDY / LIVING UPGRADE



GUEST / LIVING UPGRADE



PDR ROOM UPGRADE



ENSUITE UPGRADE









The Freedom Nova 223 is part of our 'Freedom Collection' of homes.

The freedom Collection delivers you more home for less money, more choice with less compromise and more freedom to live the lifestyle you want with less hassle.

All homes within this exclusive collection come packed with top-of-the-line features and inclusions supplied by some of Australia's leading manufacturers.

ALTERNATE FACADES











CORAL CUBE HAMPTONS SEASPRAY VANTAGE

TO FIT LOT WIDTH

# 9m

 Width
 7.67m

 Depth
 19.55m

 Sqm
 223

 Sq
 24

BED 4

BATH 2.5

CARS 1



ALTERNATE FLOORPLAN SIZES



### **UPGRADE OPTIONS**

### FAMILY, DINING & OUTDOOR LIVING UPGRADE



### OUTDOOR LIVING ONLY



ENSUITE UPGRADE











The Freedom Nova