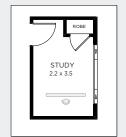

The Freedom Nova 252 is part of our 'Freedom Collection' of homes.

The freedom Collection delivers you more home for less money, more choice with less compromise and more freedom to live the lifestyle you want with less hassle.

All homes within this exclusive collection come packed with top-of-the-line features and inclusions supplied by some of Australia's leading manufacturers.

ALTERNATE FACADES











CLASSIC CORAL CUBE HAMPTONS SEASPRAY

TO FIT LOT WIDTH

# 9m

Width 7.67 Depth 21.95m Sqm 252

27 Sq

BED 4

BATH 2.5

CARS 1



ALTERNATE FLOORPLAN SIZES



### **UPGRADE OPTIONS**

#### FAMILY, DINING & OUTDOOR LIVING UPGRADE





STUDY / LIVING UPGRADE



#### GUEST / LIVING UPGRADE





**ENSUITE UPGRADE** 









The Freedom Nova 243 is part of our 'Freedom Collection' of homes.

The freedom Collection delivers you more home for less money, more choice with less compromise and more freedom to live the lifestyle you want with less hassle.

All homes within this exclusive collection come packed with top-of-the-line features and inclusions supplied by some of Australia's leading manufacturers.

ALTERNATE FACADES











CLASSIC CUBE HAMPTONS SEASPRAY VANTAGE

TO FIT LOT WIDTH

# 9m

 Width
 7.67m

 Depth
 21.35m

 Sqm
 243

 Sq
 26

BED 4

BATH 2.5

CARS 1



ALTERNATE FLOORPLAN SIZES



### **UPGRADE OPTIONS**

# FAMILY, DINING & OUTDOOR LIVING UPGRADE



#### OUTDOOR LIVING ONLY



STUDY / LIVING UPGRADE



GUEST / LIVING UPGRADE