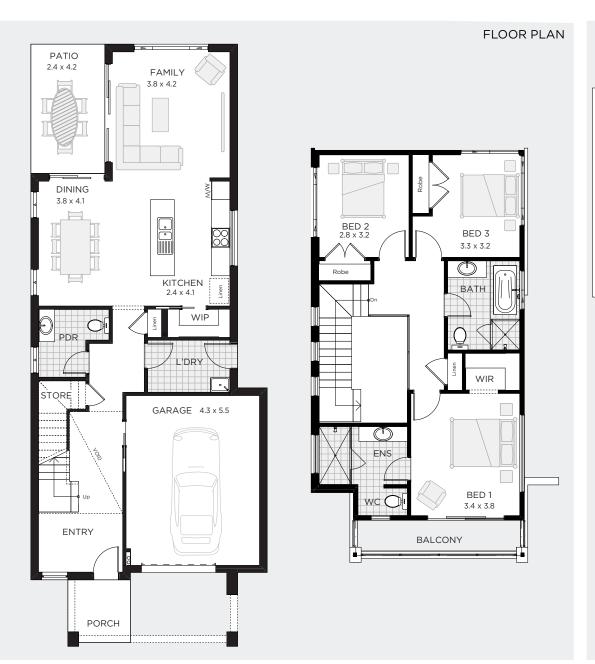

# 9m

Width 7.67 Depth 21.95m Sqm 252

27 Sq

BED 4

BATH 2.5

CARS 1

ALTERNATE FLOORPLAN SIZES