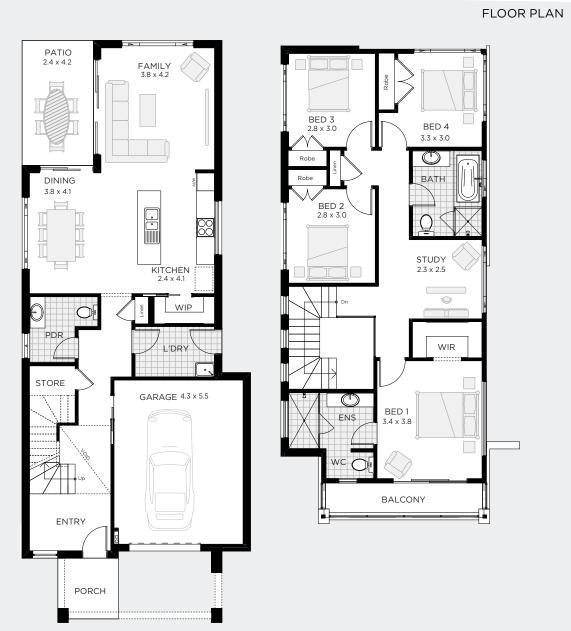

# 9m

Width 7.67 Depth 21.95m Sqm 252

27 Sq

BED 4

BATH 2.5

CARS 1

ALTERNATE FLOORPLAN SIZES

# 9m

 Width
 7.67m

 Depth
 21.35m

 Sqm
 243

 Sq
 26

BED 4

BATH 2.5

CARS 1

# 9m

 Width
 7.67m

 Depth
 19.55m

 Sqm
 223

 Sq
 24

BED 4

BATH 2.5

CARS 1

# 9m

 Width
 7.67m

 Depth
 21.35m

 Sqm
 220

 Sq
 24

BED 3

BATH 2.5

CARS 1

# 9m

 Width
 7.67m

 Depth
 19.55m

 Sqm
 206

 Sq
 22

BED 3

BATH 2.5

CARS 1