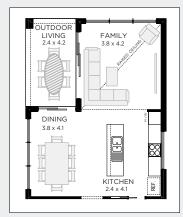

#### FAMILY, DINING & OUTDOOR LIVING UPGRADE

STUDY / LIVING UPGRADE

# FAMILY, DINING & OUTDOOR LIVING UPGRADE

#### OUTDOOR LIVING ONLY

STUDY / LIVING UPGRADE

GUEST / LIVING UPGRADE

PDR ROOM UPGRADE

ENSUITE UPGRADE

The Freedom Nova 223 is part of our 'Freedom Collection' of homes.

The freedom Collection delivers you more home for less money, more choice with less compromise and more freedom to live the lifestyle you want with less hassle.

### FAMILY, DINING & OUTDOOR LIVING UPGRADE