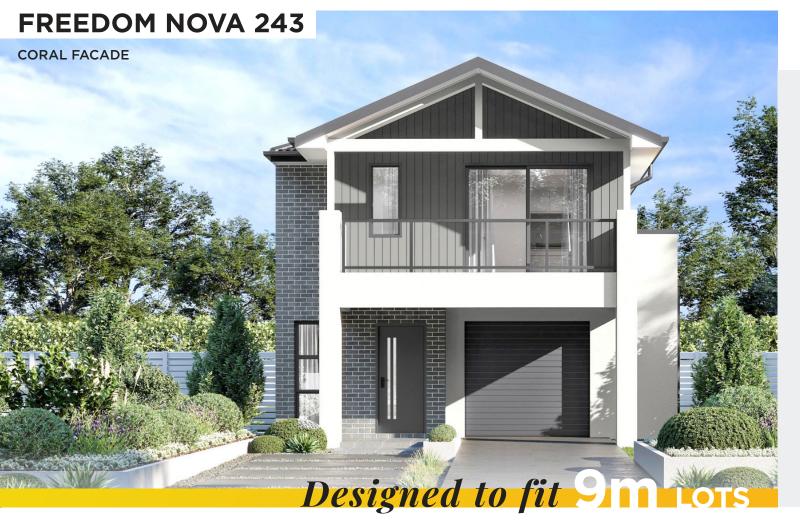

#### GUEST / LIVING UPGRADE

**ENSUITE UPGRADE** 

The Freedom Nova 243 is part of our 'Freedom Collection' of homes.

The freedom Collection delivers you more home for less money, more choice with less compromise and more freedom to live the lifestyle you want with less hassle.

All homes within this exclusive collection come packed with top-of-the-line features and inclusions supplied by some of Australia's leading manufacturers.

ALTERNATE FACADES

CLASSIC CUBE HAMPTONS SEASPRAY VANTAGE

TO FIT LOT WIDTH

# 9m

 Width
 7.67m

 Depth
 21.35m

 Sqm
 243

 Sq
 26

BED 4

BATH 2.5

CARS 1