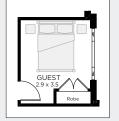

#### GUEST / LIVING UPGRADE

**ENSUITE UPGRADE** 

The Freedom Nova 243 is part of our 'Freedom Collection' of homes.

The freedom Collection delivers you more home for less money, more choice with less compromise and more freedom to live the lifestyle you want with less hassle.

#### **OUTDOOR LIVING ONLY**

**ENSUITE UPGRADE** 

PDR ROOM UPGRADE

GUEST / LIVING UPGRADE

The Freedom Nova 206 is part of our 'Freedom Collection' of homes.

The freedom Collection delivers you more home for less money, more choice with less compromise and more freedom to live the lifestyle you want with less hassle.