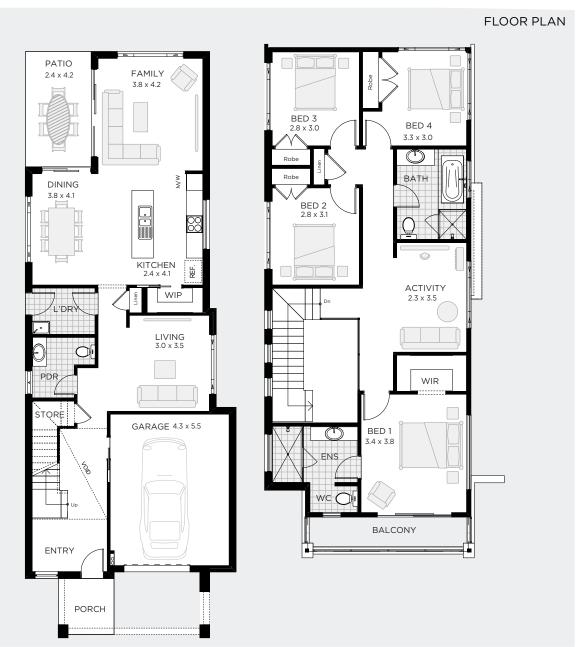

# 9m

Width 7.67 Depth 21.95m Sqm 252

27 Sq

BED 4

BATH 2.5

CARS 1

ALTERNATE FLOORPLAN SIZES

# 9m

 Width
 7.67m

 Depth
 21.35m

 Sqm
 243

 Sq
 26

BED 4

BATH 2.5

CARS 1

# 9m

 Width
 7.67m

 Depth
 19.55m

 Sqm
 223

 Sq
 24

BED 4

BATH 2.5

CARS 1

# 9m

 Width
 7.67m

 Depth
 21.35m

 Sqm
 220

 Sq
 24

BED 3

BATH 2.5

CARS 1

# 9m

 Width
 7.67m

 Depth
 19.55m

 Sqm
 206

 Sq
 22

BED 3

BATH 2.5

CARS 1