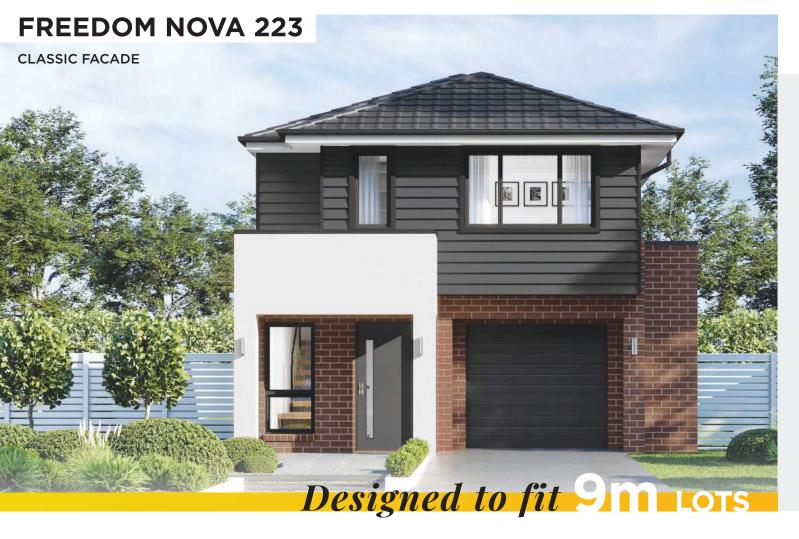

#### OUTDOOR LIVING ONLY

STUDY / LIVING UPGRADE

GUEST / LIVING UPGRADE

PDR ROOM UPGRADE

ENSUITE UPGRADE

The Freedom Nova 223 is part of our 'Freedom Collection' of homes.

The freedom Collection delivers you more home for less money, more choice with less compromise and more freedom to live the lifestyle you want with less hassle.

All homes within this exclusive collection come packed with top-of-the-line features and inclusions supplied by some of Australia's leading manufacturers.

ALTERNATE FACADES

CORAL CUBE HAMPTONS SEASPRAY VANTAGE

TO FIT LOT WIDTH

# 9m

 Width
 7.67m

 Depth
 19.55m

 Sqm
 223

 Sq
 24

BED 4

BATH 2.5

CARS 1