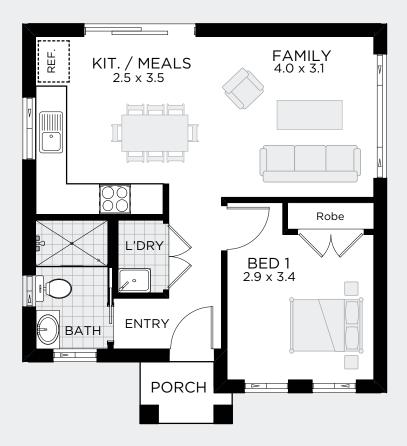

## **GRANNY FLAT 6B**

STANDARD FLOOR PLAN

BED 1

BATH 1 CARS 0 Sgm 50.4

FACADE STYLE B

For more information 1800 118 747

championhomes.com.au

Items may be displayed in our homes that are not included in our standard specifications. Display Home Options, including façade upgrades, window upgrades, brick upgrades, kitchen and bathroom upgrades, light fittings, down lights, feature walls, upgraded tiling, floor coverings, window coverings, all external landscape including retaining walls, timber porch and patio, decking, pergolas, rainwater tanks are not included. Unless noted, no concrete slab or pad provided to any external area. All point of sale and marketing material are for illustrative purposes only and it is the client's responsibility to satisfy themselves as to their understanding. Champion Homes gives no warranty and make no representation as to the accuracy or sufficiency of any description, illustration, photograph or statement contained in this document and accepts no liability for any loss which may be suffered by any person who relies either wholly or in part upon the information presented. Photographs and illustrations in this brochure are intended to be a visual aid only. All information provided is subject to change without notice. Floor plan size may vary according to facade selected. Copyright. This plan is the property of Champion Homes and may not be used in whole or part. Legal action will be taken against any person who infringes the Copyright. January 2020.\* All drawings and images are for illustrative purposes and are used as a visual guide only.