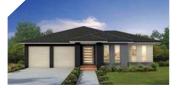

## **NOVARA 275**

OUTDOOR LIVING / STUDY

| TO FIT LOT SIZE |      | _ |                |                  |
|-----------------|------|---|----------------|------------------|
| TO FIT LOT SIZE | BED  | 4 | Sq             | 29.5             |
| 16m             | BATH | 2 | Sqm            | 275.04           |
|                 | CARS | 2 | Width<br>Depth | 13.91m<br>21.83m |
|                 | •/   | _ | Depth          | 21.00111         |