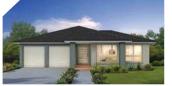

## **NOVARA 275**

OUTDOOR LIVING / STUDY

| TO FIT LOT SIZE |      | _ |                |                  |
|-----------------|------|---|----------------|------------------|
| TO FIT LOT SIZE | BED  | 4 | Sq             | 29.5             |
| 16m             | BATH | 2 | Sqm            | 275.04           |
|                 | CARS | 2 | Width<br>Depth | 13.91m<br>21.83m |
|                 | •/   | _ | Depth          | 21.00111         |