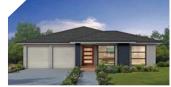

## **NOVARA 275**

OUTDOOR LIVING / STUDY

| TO FIT LOT SIZE |      | _ |                |                  |
|-----------------|------|---|----------------|------------------|
| TO FIT LOT SIZE | BED  | 4 | Sq             | 29.5             |
| 16m             | BATH | 2 | Sqm            | 275.04           |
|                 | CARS | 2 | Width<br>Depth | 13.91m<br>21.83m |
|                 | •/   | _ | Depth          | 21.00111         |