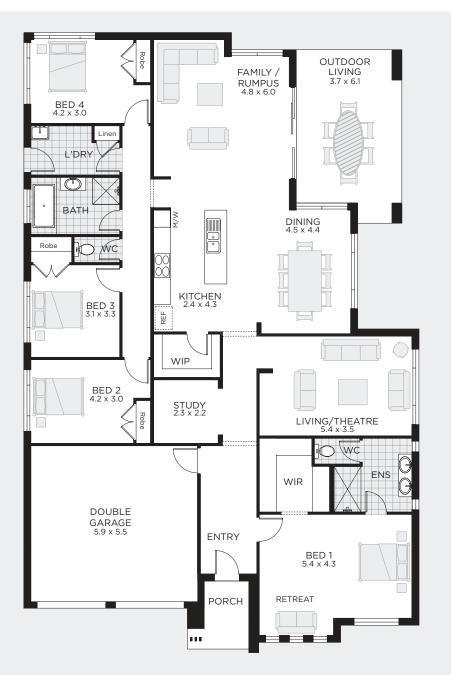

## **NOVARA 275**

OUTDOOR LIVING / STUDY

| TO FIT LOT SIZE |      | _ |                |                  |
|-----------------|------|---|----------------|------------------|
| TO FIT LOT SIZE | BED  | 4 | Sq             | 29.5             |
| 16m             | BATH | 2 | Sqm            | 275.04           |
|                 | CARS | 2 | Width<br>Depth | 13.91m<br>21.83m |
|                 | •/   | _ | Depth          | 21.00111         |