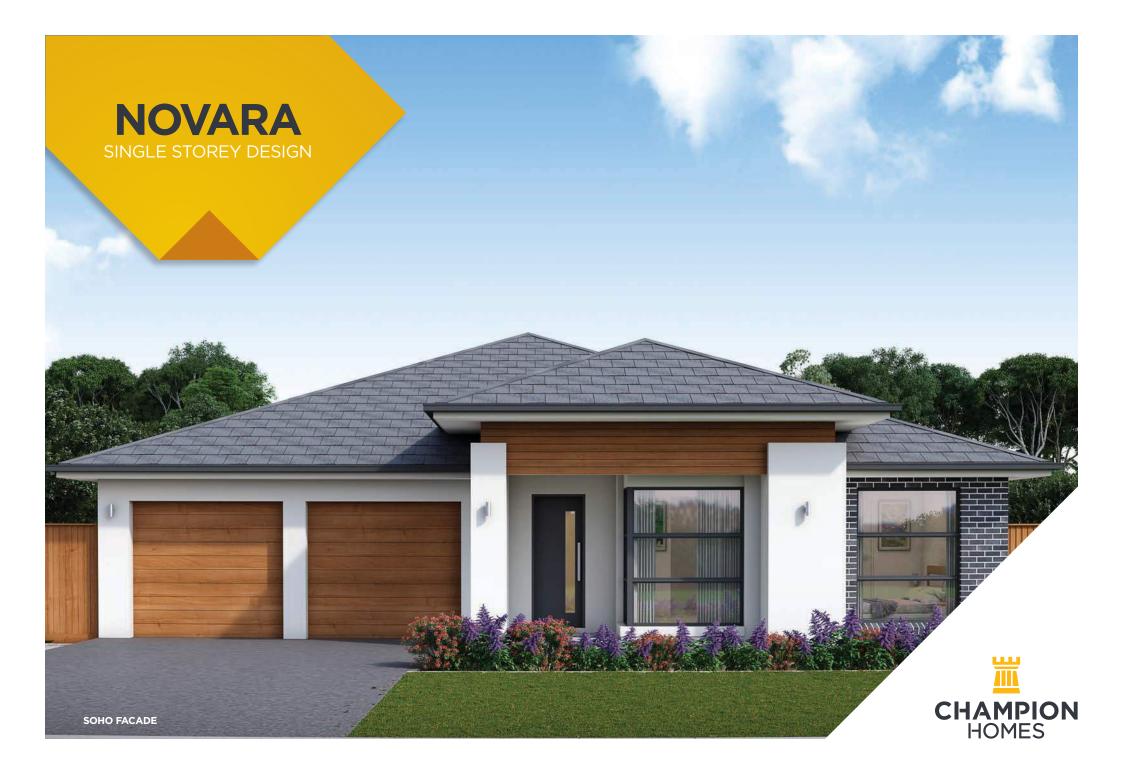

## **NOVARA 275**

OUTDOOR LIVING / STUDY

| TO FIT LOT SIZE |      | _ |                |                  |
|-----------------|------|---|----------------|------------------|
| TO FIT LOT SIZE | BED  | 4 | Sq             | 29.5             |
| 16m             | BATH | 2 | Sqm            | 275.04           |
|                 | CARS | 2 | Width<br>Depth | 13.91m<br>21.83m |
|                 | •/   | _ | Depth          | 21.00111         |