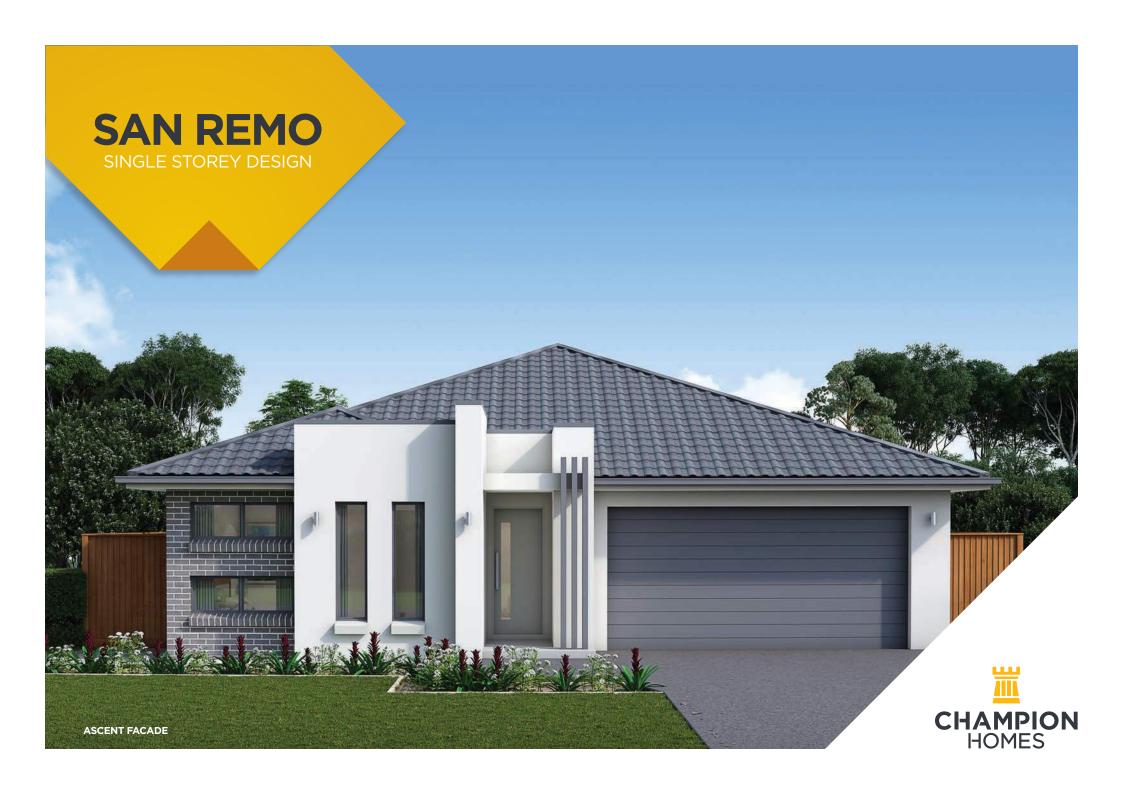

## **SAN REMO 213**

OUTDOOR LIVING / STUDY NOOK / MULTI-MEDIA / RUMPUS

TO FIT LOT SIZE

14m

BED 4 BATH 2

CARS

2

 Sq
 23

 Sqm
 213.10

 Width
 11.99m

 Depth
 22.79m

**ASPIRE** 

CONTEMPORARY

METRO

MODERN

SOHO