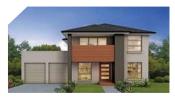

## **TOSCANO 348**

#### OUTDOOR LIVING / RUMPUS / STUDY / MEDIA

TO FIT LOT SIZE

17m

BED 4 BATH 3

CARS

 Sq
 37.5

 Sqm
 348.51

 Width
 14.87m