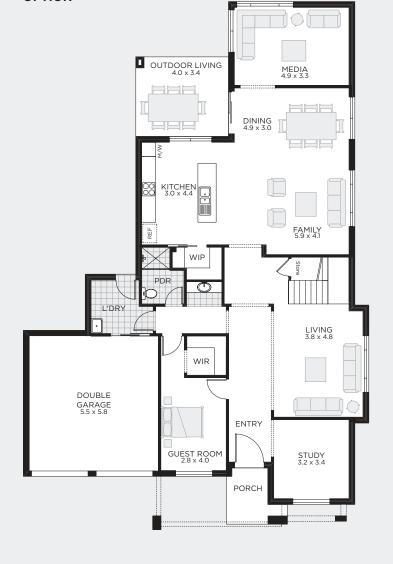

### MEDIA OUTDOOR LIVING 4.0 x 3.4 DINING 4.9 x 3.0 WIR ENS KITCHEN 3.0 x 4.4 BED 1 4.2 x 4.8 FAMILY 5.9 x 4.1 LIVING 3.8 x 4.8 BED 4 4.1 x 3.0 WORKSHOP DOUBLE GARAGE **ENTRY** RUMPUS 4.8 x 3.7 STUDY 3.2 x 3.4 PORCH BALCONY