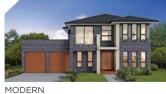

## **TOSCANO 348**

#### OUTDOOR LIVING / RUMPUS / STUDY / MEDIA

TO FIT LOT SIZE

17m

BED 4 BATH 3

CARS

 Sq
 37.5

 Sqm
 348.51

 Width
 14.87m