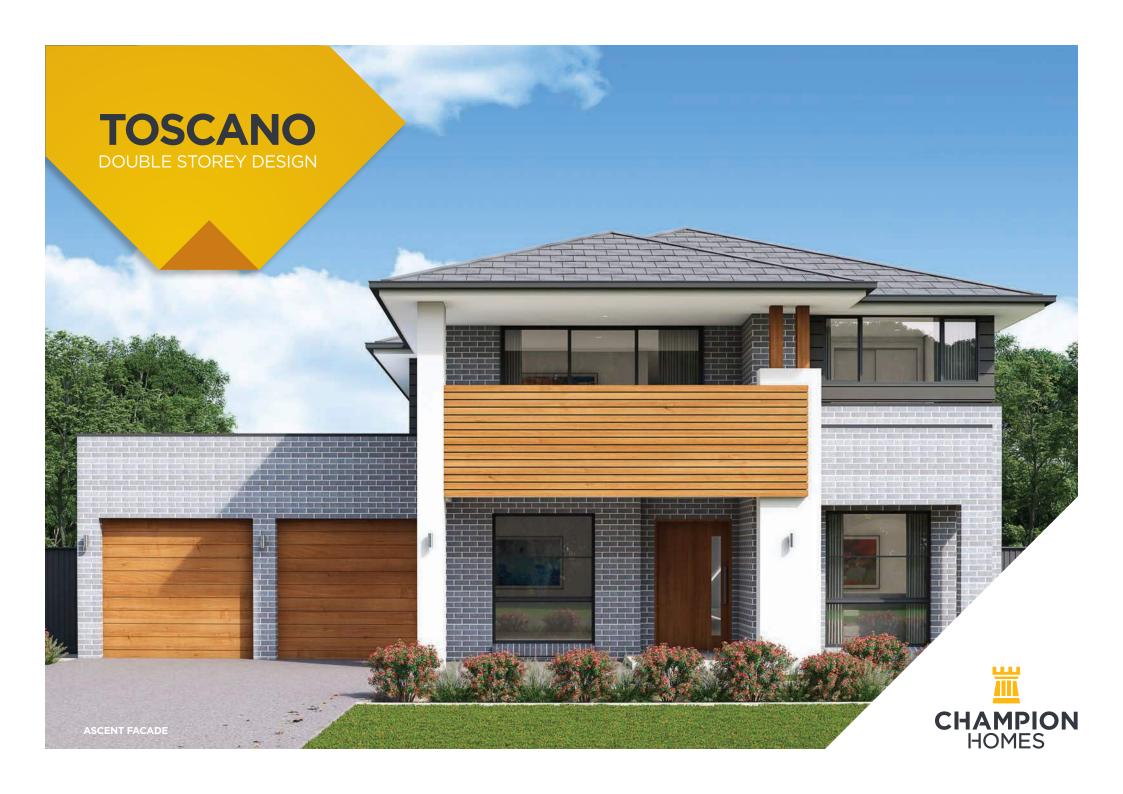

## **TOSCANO 299**

OUTDOOR LIVING / RUMPUS / STUDY / MEDIA

TO FIT LOT SIZE

17m

BED **BATH** 

2.5 CARS 2

32 Sq 299.83 Sam Width 14.63m Depth 16.55m

**ASPIRE** 