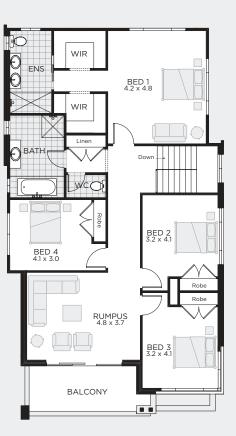

any loss which may be suffered by any person who relies either wholly or in part upon the information presented. Photographs and illustrations in this brochure are intended to be a visual aid only. All information provided is subject to change without notice. Floating to facade selected. Copyright® This plan is the property of Champion Homes and may not be used in whole or part. Legal action will be taken against any person who infringes the copyright. January 2020.

## **TOSCANO 369**

OUTDOOR LIVING / STUDY / RUMPUS / MEDIA / WORKSHOP

TO FIT LOT SIZE

17m

BED 4 BATH 3

CARS

 Sq
 40

 Sqm
 369.82

 Width
 14.75m

 Depth
 22.55m







**ASPIRE** 



CONTEMPORARY



METRO



MODERN

Robe

Robe

BED 3 3.2 x 4.1



URBAN



VOGUE







#### TOSCANO 369 GROUND FLOOR GUEST ROOM OPTION





Champion Homes gives no warranty and make no representation as to the accuracy or sufficiency of any description, illustration, photograph or statement contained in this document and accepts no liability for any loss which may be suffered by any person who relies either wholly or in part upon the information presented. Photographs and illustrations in this brochure are intended to be a visual aid only. All information provided is subject to change without notice. Floor plan size may vary according to facade selected. Copyright® This plan is the property of Champion Homes and may not be used in whole or part. Legal action will be taken against any person who infringes the copyright. January 2020.

## **TOSCANO 369**

OUTDOOR LIVING / STUDY / RUMPUS / MEDIA / GUEST ROOM

TO FIT LOT SIZE

1