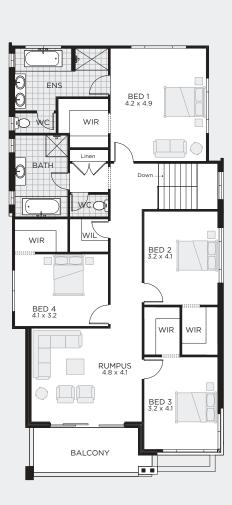

## **TOSCANO 333**

#### OUTDOOR LIVING / RUMPUS / STUDY / MEDIA

TO FIT LOT SIZE

17m

BED **BATH** 3

CARS

Sq 36 332.74 Sam Width 14.63m Depth 18.83m

**ASCENT** 

**ASPIRE** 