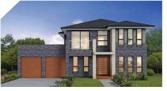

## **TOSCANO 333**

#### OUTDOOR LIVING / RUMPUS / STUDY / MEDIA

TO FIT LOT SIZE

17m

BED **BATH** 3

CARS

Sq 36 332.74 Sam Width 14.63m Depth 18.83m

**ASCENT** 

**ASPIRE** 