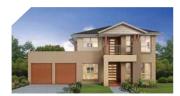

## **TOSCANO 348**

#### OUTDOOR LIVING / RUMPUS / STUDY / MEDIA

TO FIT LOT SIZE

17m

BED 4 BATH 3

CARS

 Sq
 37.5

 Sqm
 348.51

 Width
 14.87m