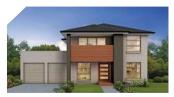

## **TOSCANO 348**

#### OUTDOOR LIVING / RUMPUS / STUDY / MEDIA

TO FIT LOT SIZE

17m

BED 4 BATH 3

CARS

 Sq
 37.5

 Sqm
 348.51

 Width
 14.87m