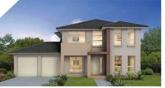

## **TOSCANO 348**

#### OUTDOOR LIVING / RUMPUS / STUDY / MEDIA

TO FIT LOT SIZE

17m

BED 4 BATH 3

CARS

 Sq
 37.5

 Sqm
 348.51

 Width
 14.87m