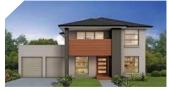

## **TOSCANO 333**

#### OUTDOOR LIVING / RUMPUS / STUDY / MEDIA

TO FIT LOT SIZE

17m

BED **BATH** 3

CARS

Sq 36 332.74 Sam Width 14.63m Depth 18.83m

**ASCENT** 

**ASPIRE** 