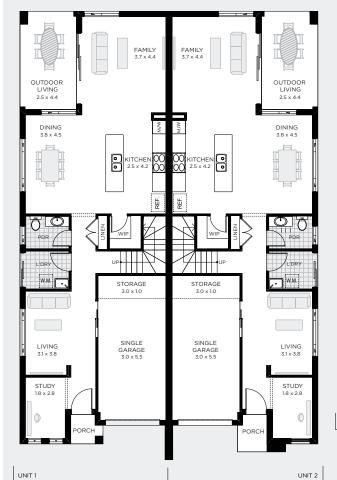

TOSCANO

STANDARD FLOOR PLAN OUTDOOR LIVING

13.31m

20.27m

Width

Depth

| UNIT 1                    |   |             |
|---------------------------|---|-------------|
| BED 4<br>BATH 2<br>CARS 1 | S | .45<br>1.42 |

UNIT 2 BED 4 Sq 18.43 BATH 2.5 CARS 1

CONTEMPORARY

ELEGANT

ELITE

For more information tended 1300 136 200

championhomes.com.au

Champion Homes gives no warranty and make no representation as to the accuracy or sufficiency of any description, illustration, photograph or statement contained in this document and accepts no liability for any loss which may be suffered by any person who relies either wholly or in part upon the information presented. Photographs and illustrations in this brochure are intended to be a visual aid only. All information provided is subject to change without notice. Floor plan size may vary according to facade selected. Copyright<sup>®</sup> This plan is the property of Champion Homes and may not be used in whole or part. Legal action will be taken against any person who infringes the copyright.