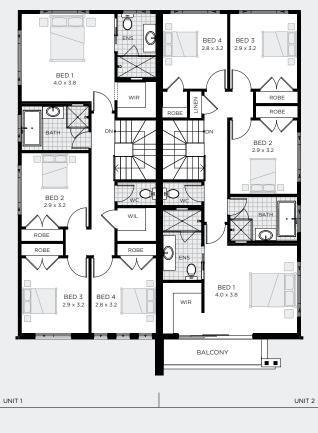

TOSCANO

STANDARD FLOOR PLAN OUTDOOR LIVING

13.31m

20.27m

Width

Depth

| UNIT 1                    |   |             |
|---------------------------|---|-------------|
| BED 4<br>BATH 2<br>CARS 1 | S | .45<br>1.42 |

UNIT 2 BED 4 Sq 18.43 BATH 2.5 CARS 1

CONTEMPORARY

ELEGANT

ELITE

For more information tended 1300 136 200

championhomes.com.au

Champion Homes gives no warranty and make no representation as to the accuracy or sufficiency of any description, illustration, photograph or statement contained in this document and accepts no liability for any loss which may be suffered by any person who relies either wholly or in part upon the information presented. Photographs and illustrations in this brochure are intended to be a visual aid only. All information provided is subject to change without notice. Floor plan size may vary according to facade selected. Copyright<sup>®</sup> This plan is the property of Champion Homes and may not be used in whole or part. Legal action will be taken against any person who infringes the copyright.