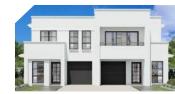

TOSCANO

STANDARD FLOOR PLAN OUTDOOR LIVING

13.31m

20.27m

Width

Depth

| UNIT 1                    |   |             |
|---------------------------|---|-------------|
| BED 4<br>BATH 2<br>CARS 1 | S | .45<br>1.42 |