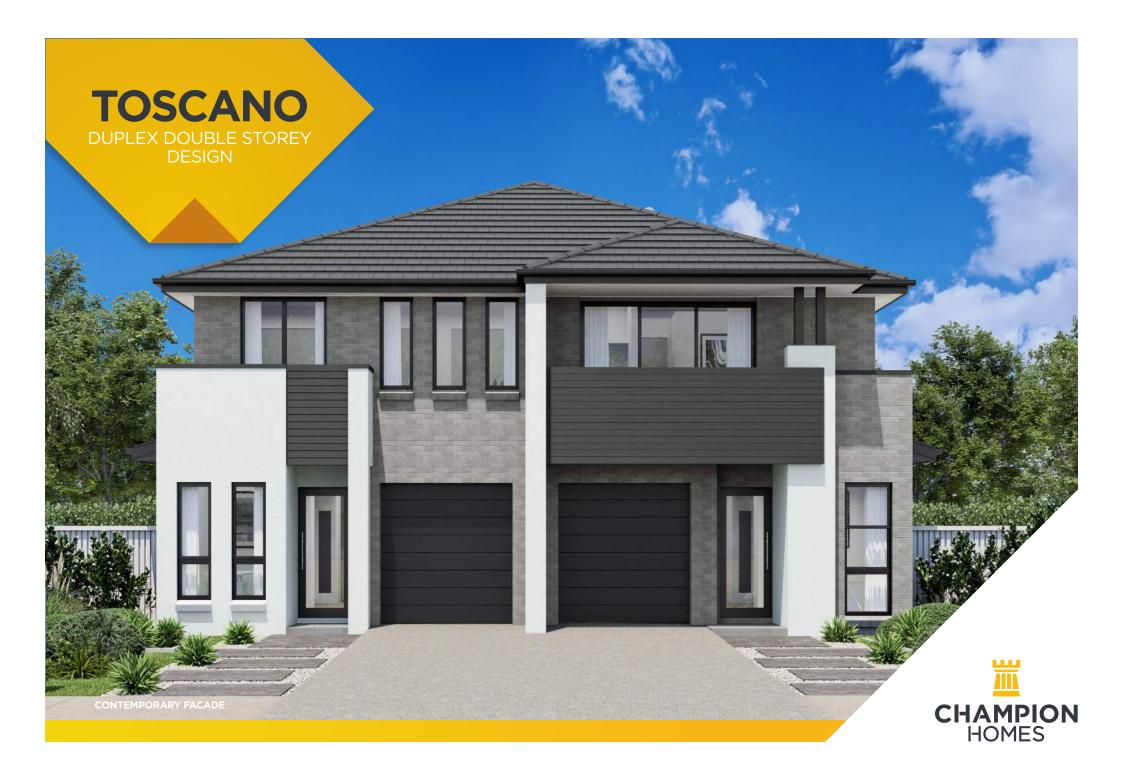

TOSCANO

STANDARD FLOOR PLAN OUTDOOR LIVING

13.31m

20.27m

Width

Depth

| UNIT 1                    |   |             |
|---------------------------|---|-------------|
| BED 4<br>BATH 2<br>CARS 1 | S | .45<br>1.42 |