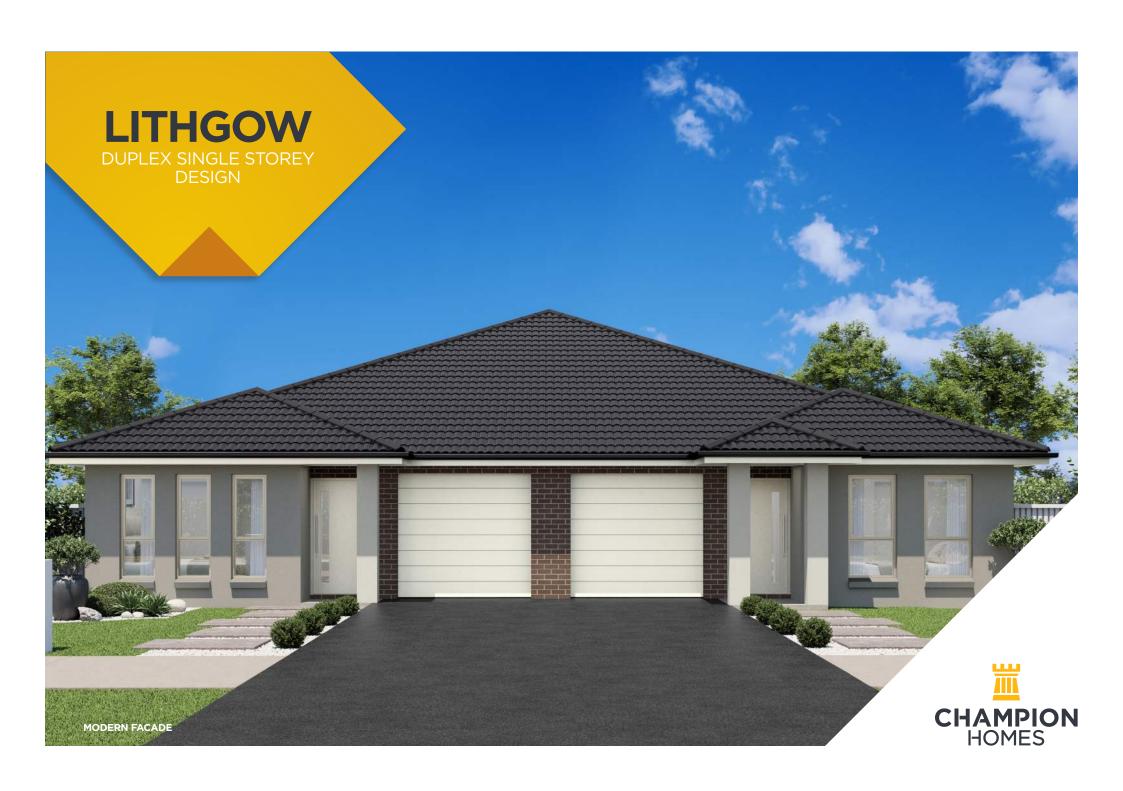

## **LITHGOW**

## **OUTDOOR LIVING**

Width 17.03m Depth 23.63m

UNIT 1

UNIT 2

BATH 2 Sqm

Sq 19 Sqm 176.48

BED 3 Sq BATH 2 CARS 1

Sq 19 Sqm 177.36