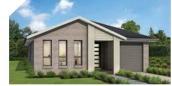

## OUTDOOR LIVING

| TO FIT LOT SIZE | BED          | 4      | Sq                    | 19                        |
|-----------------|--------------|--------|-----------------------|---------------------------|
| 11m             | BATH<br>CARS | 2<br>1 | Sqm<br>Width<br>Depth | 173.21<br>9.11m<br>20.87m |
|                 |              |        |                       |                           |

**MEDWAY 173** 

ASCENT

CONTEMPORARY

MODERN

VOGUE

TREND

For more information 1800 118 747

championhomes.com.au