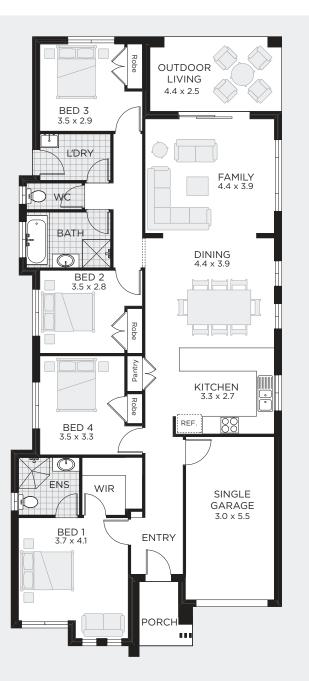

## OUTDOOR LIVING

| TO FIT LOT SIZE | BED          | 4      | Sq                    | 19                        |
|-----------------|--------------|--------|-----------------------|---------------------------|
| 11m             | BATH<br>CARS | 2<br>1 | Sqm<br>Width<br>Depth | 173.21<br>9.11m<br>20.87m |
|                 |              |        |                       |                           |