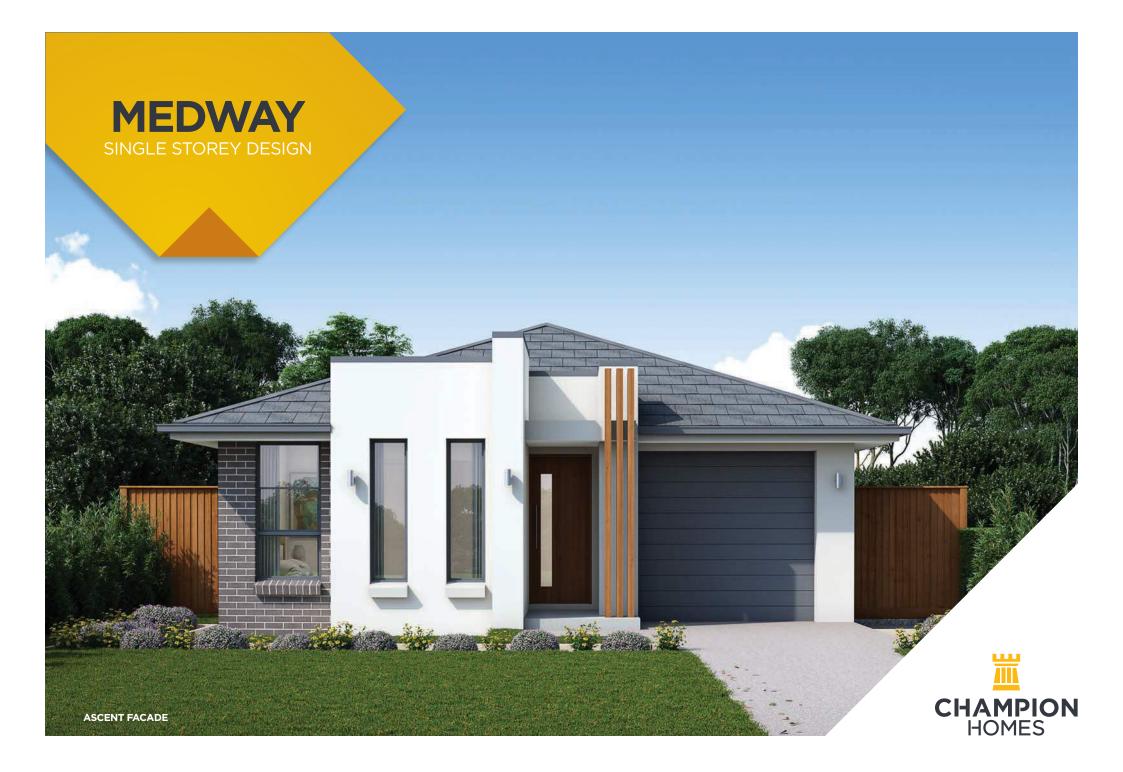

**MEDWAY 173** 

ASCENT

CONTEMPORARY

MODERN

VOGUE

TREND

For more information 1800 118 747

championhomes.com.au

## OUTDOOR LIVING

| TO FIT LOT SIZE | BED          | 4      | Sq                    | 19                        |
|-----------------|--------------|--------|-----------------------|---------------------------|
| 11m             | BATH<br>CARS | 2<br>1 | Sqm<br>Width<br>Depth | 173.21<br>9.11m<br>20.87m |
|                 |              |        |                       |                           |