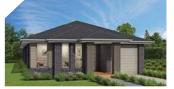

## OUTDOOR LIVING

| TO FIT LOT SIZE | BED          | 4      | Sq                    | 19                        |
|-----------------|--------------|--------|-----------------------|---------------------------|
| 11m             | BATH<br>CARS | 2<br>1 | Sqm<br>Width<br>Depth | 173.21<br>9.11m<br>20.87m |
|                 |              |        |                       |                           |

**MEDWAY 173** 

ASCENT

CONTEMPORARY

MODERN

VOGUE

TREND

For more information 1800 118 747

championhomes.com.au