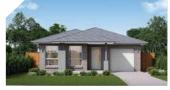

## OUTDOOR LIVING

| TO FIT LOT SIZE | BED          | 4      | Sq                    | 19                        |
|-----------------|--------------|--------|-----------------------|---------------------------|
| 11m             | BATH<br>CARS | 2<br>1 | Sqm<br>Width<br>Depth | 173.21<br>9.11m<br>20.87m |
|                 |              |        |                       |                           |

**MEDWAY 173** 

ASCENT

CONTEMPORARY

MODERN

VOGUE

TREND

For more information 1800 118 747

championhomes.com.au