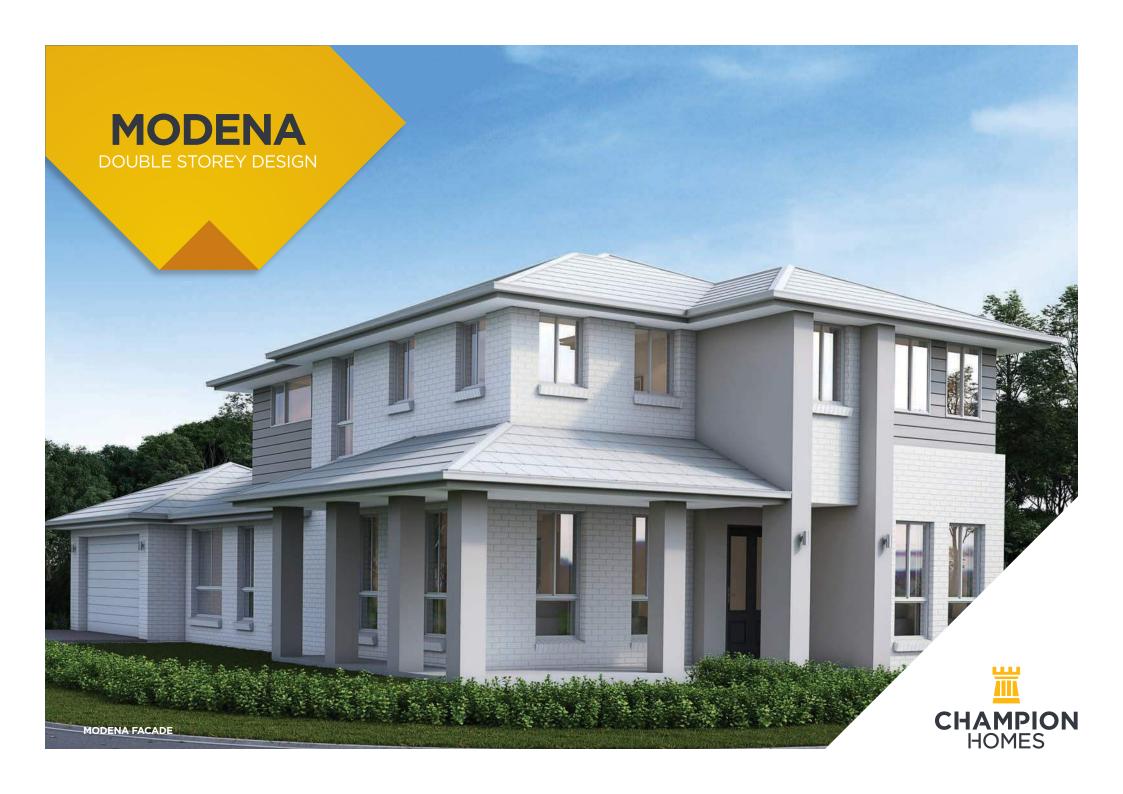

## **MODENA 262**

OUTDOOR LIVING / RUMPUS / STUDY OPTION

CARS

TO FIT CORNER LOT

 Sq
 28

 Sqm
 262.34

 Width
 10.79m

 Depth
 18.47m

MODENA

For more information 1800 118 747

championhomes.com.au