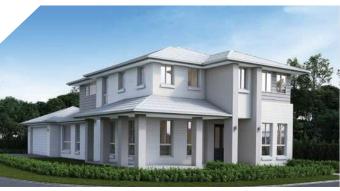

## **MODENA 262**

OUTDOOR LIVING / RUMPUS / STUDY OPTION

CARS

TO FIT CORNER LOT

 Sq
 28

 Sqm
 262.34

 Width
 10.79m

 Depth
 18.47m

MODENA

For more information 1800 118 747

championhomes.com.au