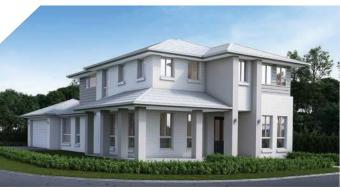

## **MODENA 289**

OUTDOOR LIVING / RUMPUS / STUDY OPTION

TO FIT CORNER LOT

 BED
 4
 Sq

 BATH
 3
 Sqm

 Width
 Depth

Sqm 289.06 Width 10.79m Depth 21.59m

31

MODENA

For more information 1800 118 747

championhomes.com.au