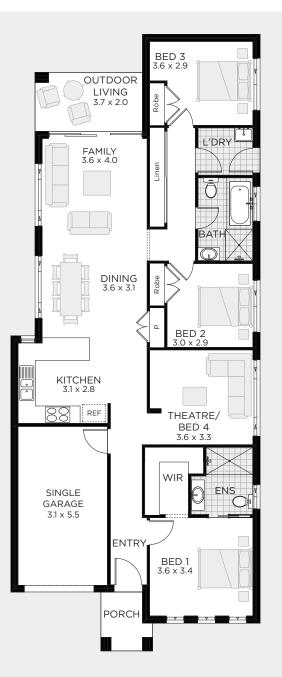

#### **SOLANO 148** OUTDOOR LIVING / MULTI-BED 4

| TO FIT LOT SIZE | BED  | 3 | Sq           | 16              |
|-----------------|------|---|--------------|-----------------|
| 9m              | BATH | 2 | Sqm<br>Width | 147.70<br>7.79m |
|                 | CARS | 1 | Depth        | 21.59m          |