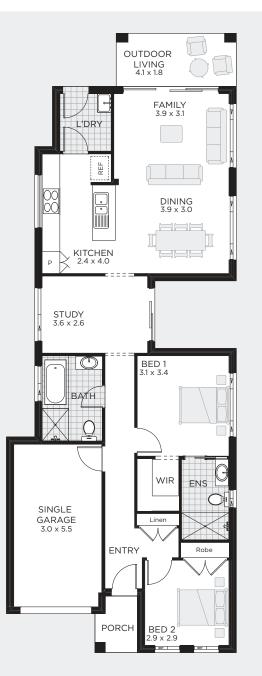

## **SOLANO 134**

OUTDOOR LIVING / STUDY

| TO FIT LOT SIZE |      | _ |       |        |  |
|-----------------|------|---|-------|--------|--|
| TO FIT LOT SIZE | BED  | 2 | Sq    | 14.5   |  |
| 9m              | BATH | 2 | Sqm   | 133.90 |  |
| JIII            |      | ~ | Width | 7.79m  |  |
|                 | CARS | 1 | Depth | 20.99m |  |