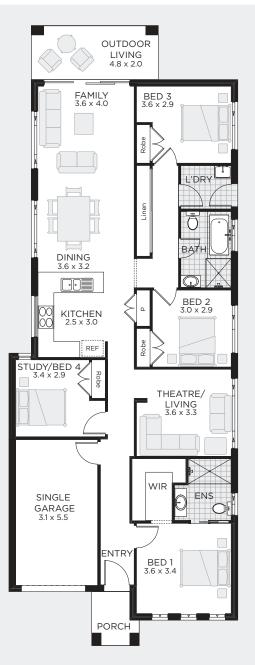

#### **SOLANO 148** OUTDOOR LIVING / MULTI-BED 4

| TO FIT LOT SIZE | BED  | 3 | Sq           | 16              |
|-----------------|------|---|--------------|-----------------|
| 9m              | BATH | 2 | Sqm<br>Width | 147.70<br>7.79m |
|                 | CARS | 1 | Depth        | 21.59m          |