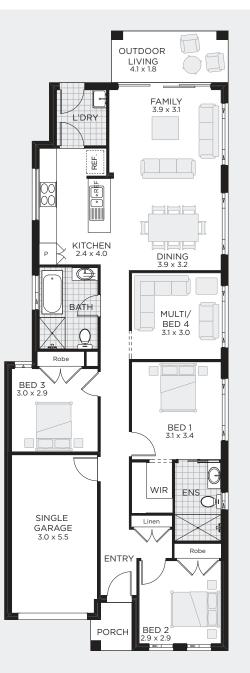

#### **SOLANO 148** OUTDOOR LIVING / MULTI-BED 4

| TO FIT LOT SIZE | BED  | 3 | Sq           | 16              |
|-----------------|------|---|--------------|-----------------|
| 9m              | BATH | 2 | Sqm<br>Width | 147.70<br>7.79m |
|                 | CARS | 1 | Depth        | 21.59m          |