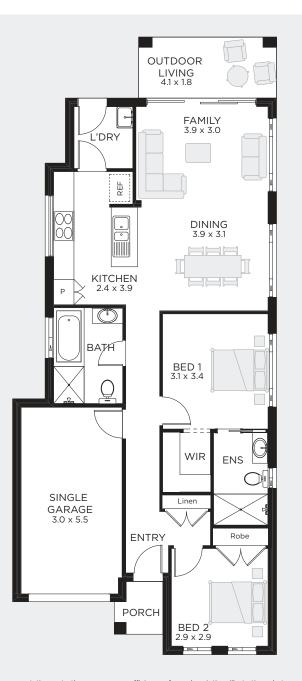

## **9**m

TO FIT

| LOT SIZE | BED  | 2 | Sq           | 13              |
|----------|------|---|--------------|-----------------|
|          | BATH | 2 | Sqm<br>Width | 120.10<br>7.79m |
|          | CARS | 1 | Depth        | 18.23m          |