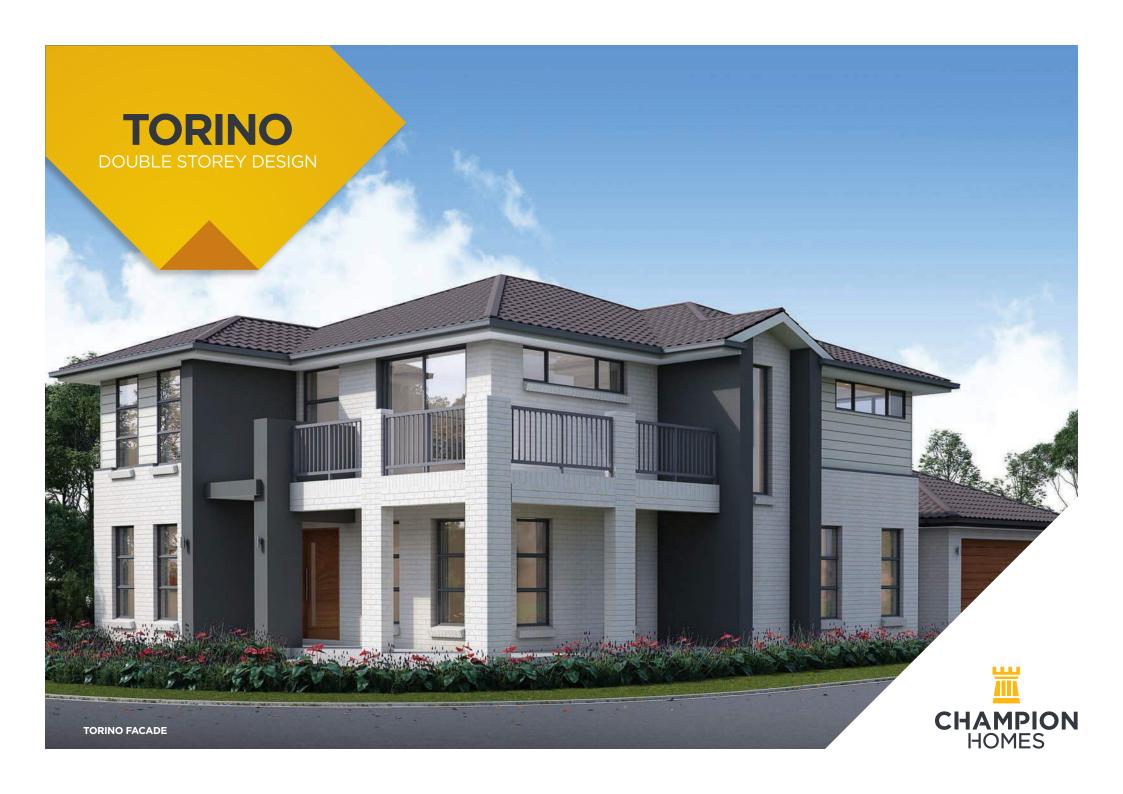

## **TORINO 317**

OUTDOOR LIVING / RUMPUS / MEDIA

TO FIT CORNER LOT

BED 5 Sq BATH 3 Sqm Width

CARS 2 Width 11.24m Depth 22.55m

34

317.28

**TORINO** 