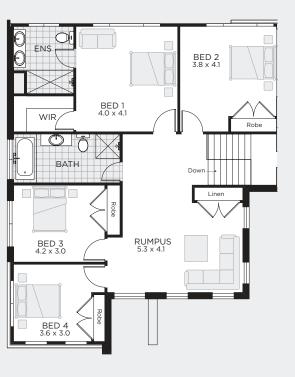

## DOUBLE GARAGE MEDIA 4.3 x 3.7 OUTDOOR LIVING 4.1 x 2.9 KITCHEN 2.5 x 4.0 FAMILY/DINING 7.8 x 4.0 L'DRY LIVING 3.6 x 4.1 **ENTRY** STUDY/ BED 5 3.6 x 3.4 VERANDAH PORCH

Champion Homes gives no warranty and make no representation as to the accuracy or sufficiency of any description, illustration, photograph or statement contained in this document and accepts no liability for any loss which may be suffered by any person who relies either wholly or in part upon the information presented. Photographs and illustrations in this brochure are intended to be a visual aid only. All information provided is subject to change without notice. Floor plan size may vary according to facade selected. Copyright® This plan is the property of Champion Homes and may not be used in whole or part. Legal action will be taken against any person who infringes the copyright. January 2020.