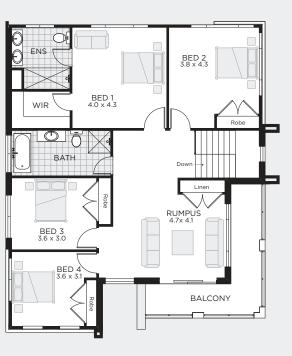

## DOUBLE GARAGE 5.6 x 5.6 OUTDOOR LIVING 3.6 x 2.9 FAMILY/DINING 7.9 x 4.1 Pantry L'DRY LIVING 3.6 x 4.1 Robe **ENTRY** STUDY/ BED 5 3.6 x 3.5 VERANDAH PORCH

Champion Homes gives no warranty and make no representation as to the accuracy or sufficiency of any description, illustration, photograph or statement contained in this document and accepts no liability for any loss which may be suffered by any person who relies either wholly or in part upon the information presented. Photographs and illustrations in this brochure are intended to be a visual aid only. All information provided is subject to change without notice. Floor plan size may vary according to facade selected. Copyright® This plan is the property of Champion Homes and may not be used in whole or part. Legal action will be taken against any person who infringes the copyright. January 2020.