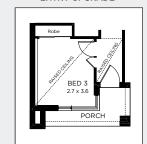

# 9m

Width 7.670m
Depth 22.19m
Sqm 156
Sq 17

BED 3

BATH 2

CARS 1

ALTERNATE FLOORPLAN SIZES

### FLOOR PLAN