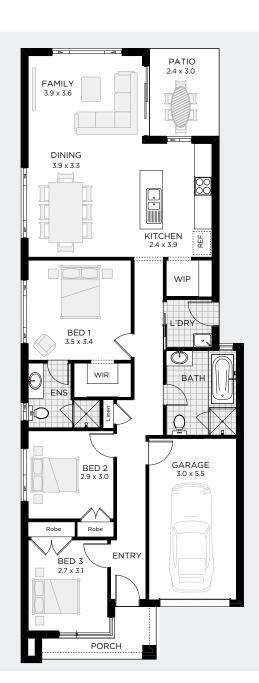

# 9m

Width 7.670m
Depth 24.95m
Sqm 169
Sq 18

BED 4

BATH 2

CARS 1

ALTERNATE FLOORPLAN SIZES

FLOOR PLAN

ON DISPLAY
At Leppington Living

### FLOOR PLAN