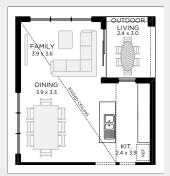

DE



BED 3 & ENTRY UPGRADE



#### OUTDOOR LIVING ONLY



WIP UPGRADE



STUDY, L'DRY & WIP UPGRADE









The Freedom Sirius 146 is part of our 'Freedom Collection' of homes.

The freedom Collection delivers you more home for less money, more choice with less compromise and more freedom to live the lifestyle you want with less hassle.

All homes within this exclusive collection come packed with top-of-the-line features and inclusions supplied by some of Australia's leading manufacturers.

ALTERNATE FACADES











CLASSIC CORAL HAMPTONS NEPTUNE SEASPRAY

TO FIT LOT WIDTH

# 9m

 Width
 7.670m

 Depth
 20.99m

Sqm 146 Sq 16

BED 3

BATH 2

CARS 1



ALTERNATE FLOORPLAN SIZES



### FLOOR PLAN

## **UPGRADE OPTIONS**

#### OUTDOOR LIVING ONLY

FAMILY, DINING & OUTDOOR LIVING UPGRADE





WIP UPGRADE



BED 3 & ENTRY UPGRADE













The Freedom Sirius 138 is part of our 'Freedom Collection' of homes.

The freedom Collection delivers you more home for less money, more choice with less compromise and more freedom to live the lifestyle you want with less hassle.

All homes within this exclusive collection come packed with top-of-the-line features and inclusions supplied by some of Australia's leading manufacturers.

ALTERNATE FACADES











CLASSIC CORAL HAMPTONS NEPTUNE VANTAGE

TO FIT LOT WIDTH

# 9m

 Width
 7.670m

 Depth
 20.03m

Sqm 138

Sq 15

BED 3

BATH 2

CARS 1



ALTERNATE FLOORPLAN SIZES



### FLOOR PLAN

### **UPGRADE OPTIONS**

#### **OUTDOOR LIVING ONLY**



# FAMILY, DINING & OUTDOOR LIVING UPGRADE



#### BED 3 & ENTRY UPGRADE







For more in