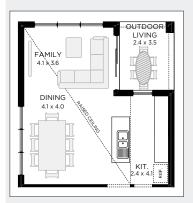

# 9m

Width 7.670m
Depth 24.95m
Sqm 169
Sq 18

BED 4

BATH 2

CARS 1

ALTERNATE FLOORPLAN SIZES

FLOOR PLAN

ON DISPLAY
At Leppington Living

### FLOOR PLAN