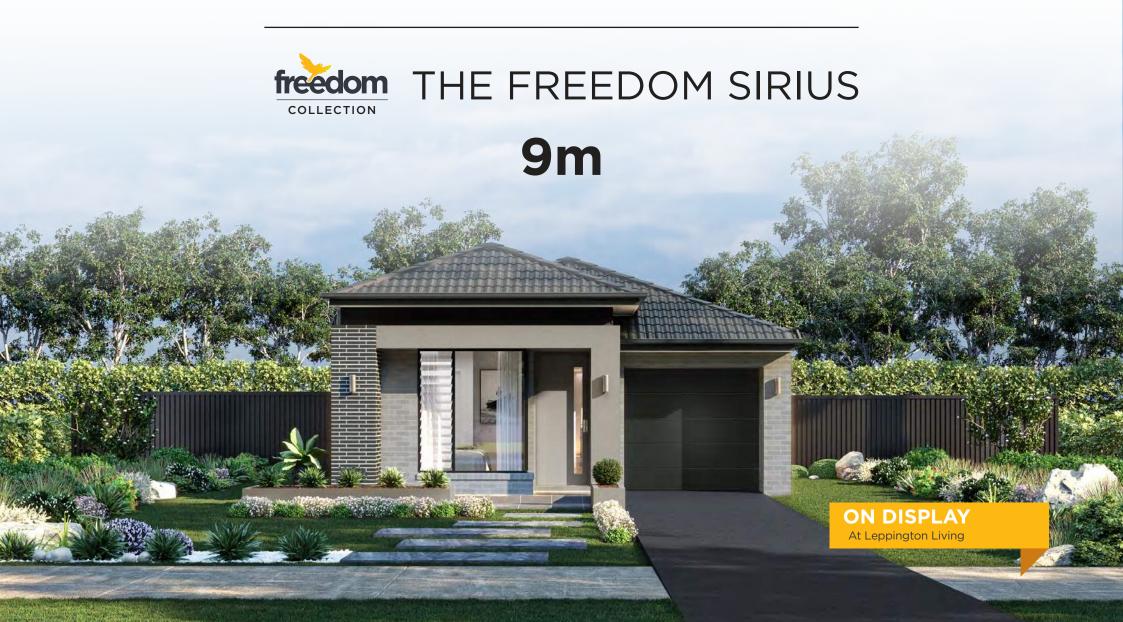

The Freedom Sirius 169 is part of our 'Freedom Collection' of homes.

The freedom Collection delivers you more home for less money, more choice with less compromise and more freedom to live the lifestyle you want with less hassle.

All homes within this exclusive collection come packed with top-of-the-line features and inclusions supplied by some of Australia's leading manufacturers.

ALTERNATE FACADES

CLASSIC CORAL HAMPTONS SEASPRAY VANTAGE

# 9m

Width 7.670m
Depth 24.95m
Sqm 169
Sq 18

BED 4

BATH 2

CARS 1

ALTERNATE FLOORPLAN SIZES

FLOOR PLAN

ON DISPLAY
At Leppington Living