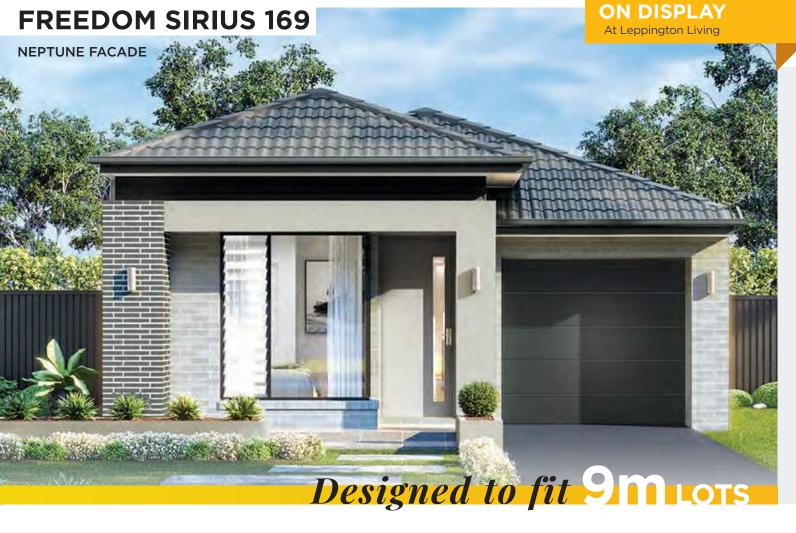

The Freedom Sirius 169 is part of our 'Freedom Collection' of homes.

The freedom Collection delivers you more home for less money, more choice with less compromise and more freedom to live the lifestyle you want with less hassle.

All homes within this exclusive collection come packed with top-of-the-line features and inclusions supplied by some of Australia's leading manufacturers.

ALTERNATE FACADES

CLASSIC CORAL HAMPTONS SEASPRAY VANTAGE

# 9m

Width 7.670m
Depth 24.95m
Sqm 169
Sq 18

BED 4

BATH 2

CARS 1

ALTERNATE FLOORPLAN SIZES

FLOOR PLAN

ON DISPLAY
At Leppington Living