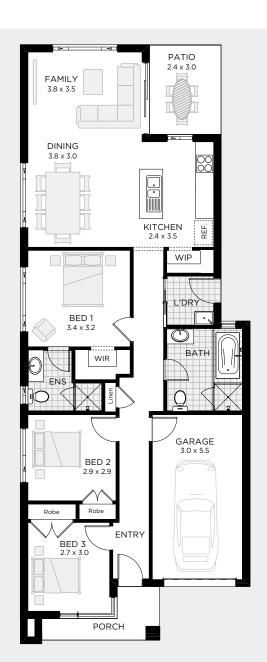

# 9m

Width 7.670m
Depth 24.95m
Sqm 169
Sq 18

BED 4

BATH 2

CARS 1

ALTERNATE FLOORPLAN SIZES

FLOOR PLAN

ON DISPLAY
At Leppington Living

### FLOOR PLAN