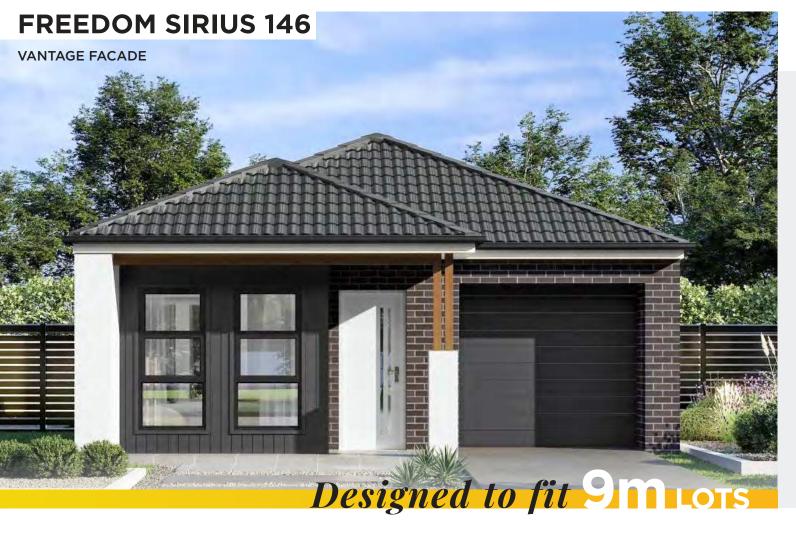

All homes within this exclusive collection come packed with top-of-the-line features and inclusions supplied by some of Australia's leading manufacturers.

ALTERNATE FACADES

CLASSIC CORAL HAMPTONS NEPTUNE SEASPRAY

TO FIT LOT WIDTH

# 9m

 Width
 7.670m

 Depth
 20.99m

Sqm 146 Sq 16

BED 3

BATH 2

CARS 1

ALTERNATE FLOORPLAN SIZES