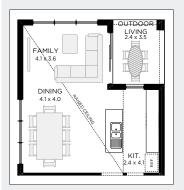

LY, DINING & OUTDOOR LIVING UPGRADE



#### OUTDOOR LIVING ONLY





#### WIP UPGRADE



#### STUDY, L'DRY & WIP UPGRADE/COURTYARD









The Freedom Sirius 156 is part of our 'Freedom Collection' of homes.

The freedom Collection delivers you more home for less money, more choice with less compromise and more freedom to live the lifestyle you want with less hassle.

All homes within this exclusive collection come packed with top-of-the-line features and inclusions supplied by some of Australia's leading manufacturers.

ALTERNATE FACADES











CLASSIC CORAL NEPTUNE SEASPRAY VANTAGE

TO FIT LOT WIDTH

# 9m

Width 7.670m
Depth 22.19m
Sqm 156
Sq 17

BED 3

BATH 2

CARS 1



ALTERNATE FLOORPLAN SIZES



### FLOOR PLAN

### **UPGRADE OPTIONS**

# FAMILY, DINING & OUTDOOR LIVING UPGRADE



BED 3 & ENTRY UPGRADE



#### OUTDOOR LIVING ONLY



WIP UPGRADE



STUDY, L'DRY & WIP UPGRADE









The Freedom Sirius 146 is part of our 'Freedom Collection' of homes.

The freedom Collection delivers you more home for less money, more choice with less compromise and more freedom to live the lifestyle you want with less hassle.

All homes within this exclusive collection come packed with top-of-the-line features and inclusions supplied by some of Australia's leading manufacturers.

ALTERNATE FACADES











CLASSIC CORAL HAMPTONS NEPTUNE SEASPRAY

TO FIT LOT WIDTH

# 9m

 Width
 7.670m

 Depth
 20.99m

Sqm 146 Sq 16

BED 3

BATH 2

CARS 1



ALTERNATE FLOORPLAN SIZES



### FLOOR PLAN

## **UPGRADE OPTIONS**

#### OUTDOOR LIVING ONLY

FAMILY, DINING & OUTDOOR LIVING UPGRADE