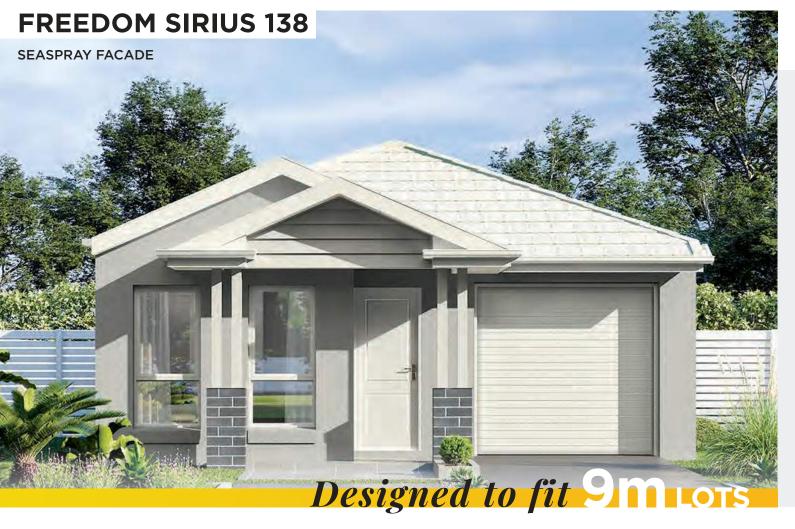

All homes within this exclusive collection come packed with top-of-the-line features and inclusions supplied by some of Australia's leading manufacturers.

ALTERNATE FACADES

CLASSIC CORAL HAMPTONS NEPTUNE VANTAGE

TO FIT LOT WIDTH

# 9m

 Width
 7.670m

 Depth
 20.03m

Sqm 138

Sq 15

BED 3

BATH 2

CARS 1