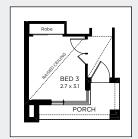

# 9m

Width 7.670m
Depth 22.19m
Sqm 156
Sq 17

BED 3

BATH 2

CARS 1

ALTERNATE FLOORPLAN SIZES