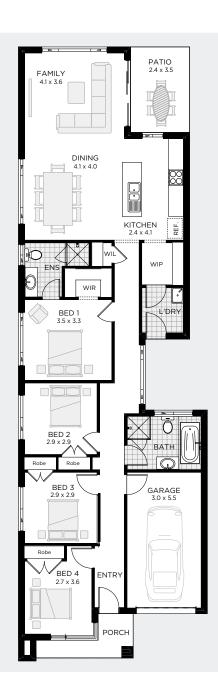

# 9m

Width 7.670m
Depth 24.95m
Sqm 169
Sq 18

BED 4

BATH 2

CARS 1

ALTERNATE FLOORPLAN SIZES

FLOOR PLAN

ON DISPLAY
At Leppington Living

### FLOOR PLAN