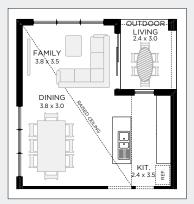

# 9m

Width 7.670m
Depth 24.95m
Sqm 169
Sq 18

BED 4

BATH 2

CARS 1

ALTERNATE FLOORPLAN SIZES

FLOOR PLAN

ON DISPLAY
At Leppington Living

### **UPGRADE OPTIONS**

# FAMILY, DINING & OUTDOOR LIVING UPGRADE