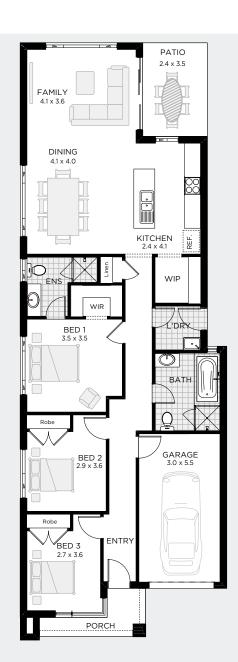

# 9m

Width 7.670m
Depth 24.95m
Sqm 169
Sq 18

BED 4

BATH 2

CARS 1

ALTERNATE FLOORPLAN SIZES

FLOOR PLAN

ON DISPLAY
At Leppington Living

### FLOOR PLAN