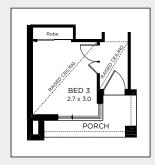

LIVING UPGRADE





WIP UPGRADE



BED 3 & ENTRY UPGRADE













The Freedom Sirius 138 is part of our 'Freedom Collection' of homes.

The freedom Collection delivers you more home for less money, more choice with less compromise and more freedom to live the lifestyle you want with less hassle.

All homes within this exclusive collection come packed with top-of-the-line features and inclusions supplied by some of Australia's leading manufacturers.

ALTERNATE FACADES











CLASSIC CORAL HAMPTONS NEPTUNE VANTAGE

TO FIT LOT WIDTH

# 9m

 Width
 7.670m

 Depth
 20.03m

Sqm 138

Sq 15

BED 3

BATH 2

CARS 1



ALTERNATE FLOORPLAN SIZES



### FLOOR PLAN

### **UPGRADE OPTIONS**

#### **OUTDOOR LIVING ONLY**



# FAMILY, DINING & OUTDOOR LIVING UPGRADE



#### BED 3 & ENTRY UPGRADE







For more information 1800 118 747

#### championhomes.com.au

Disclaimer: Photographs, artist impressions and other pictures in this brochure/book may show fixtures, fittings, or finishes (timber deck as example) which are not supplied by Champion Homes. Items may be displayed in our homes that are not included in our standard specifications. Display Home Options, including façade upgrades, window upgrades, brick upgrades, kitchen and bathroom upgrades, light fittings, down lights, feature walls, upgraded tiling, floor coverings, all external landscape including retaining walls, timber porch and patio, decking, pergolas, are not included unless otherwise specified. All point of sale and marketing material are for illustrative purposes only. Champion Homes gives may not an an arrive t