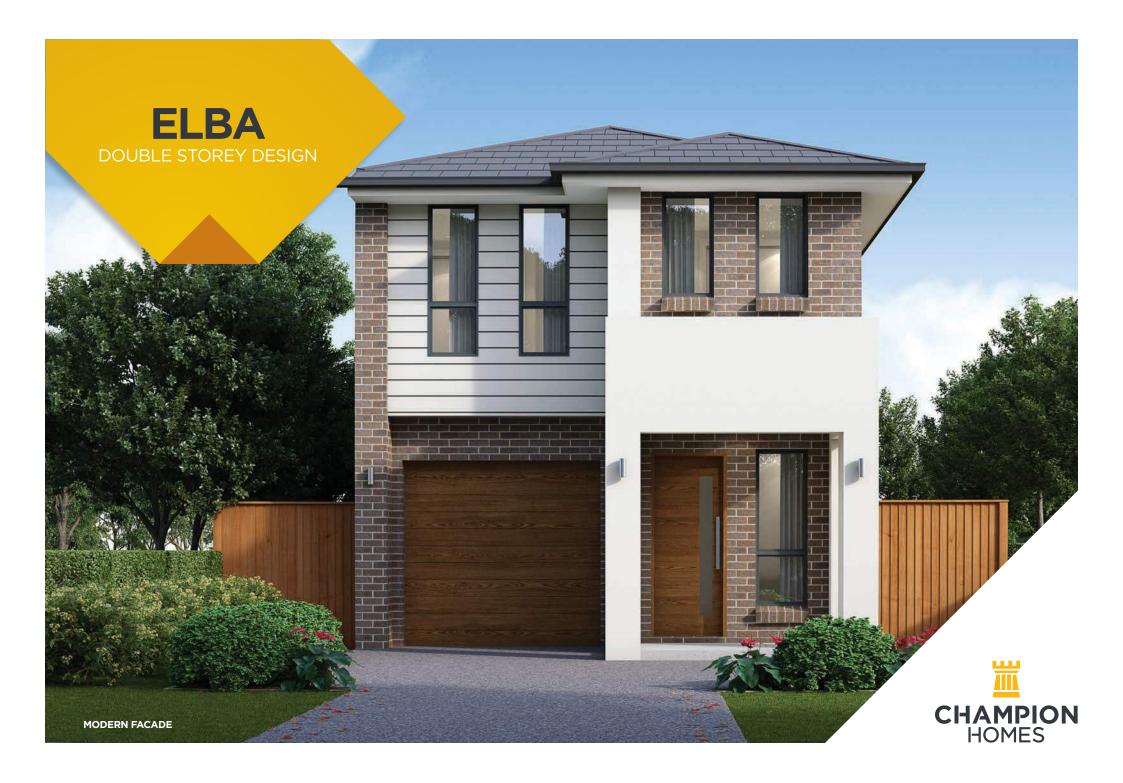

## **ELBA 215**

OUTDOOR LIVING & PATIO / STUDY NOOK

| TO FIT LOT SIZE | BED  | 4   | Sq           | 23              |
|-----------------|------|-----|--------------|-----------------|
| 7m              | BATH | 2.5 | Sqm<br>Width | 215.07<br>5.87m |
|                 | CARS | 1   | Depth        | 22.94m          |