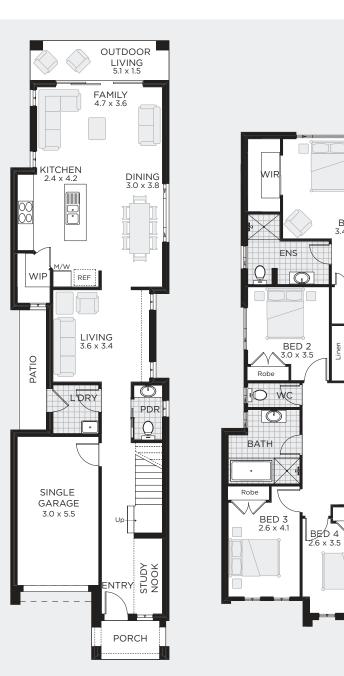

BED 1 3.4 x 3.7

Dowr

Robe

 $\checkmark$ 

## **ELBA 215**

OUTDOOR LIVING & PATIO / STUDY NOOK

| TO FIT LOT SIZE | BED  | 4   | Sq           | 23              |
|-----------------|------|-----|--------------|-----------------|
| 7m              | BATH | 2.5 | Sqm<br>Width | 215.07<br>5.87m |
|                 | CARS | 1   | Depth        | 22.94m          |