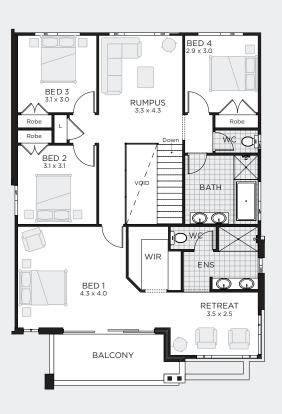

## **SANTONA 307**

OUTDOOR LIVING / RUMPUS / RETREAT

TO FIT LOT SIZE

14m

BED **BATH** 3

CARS

33 Sq 306.95 Sam Width 12.11m Depth 17.75m

CONTEMPORARY