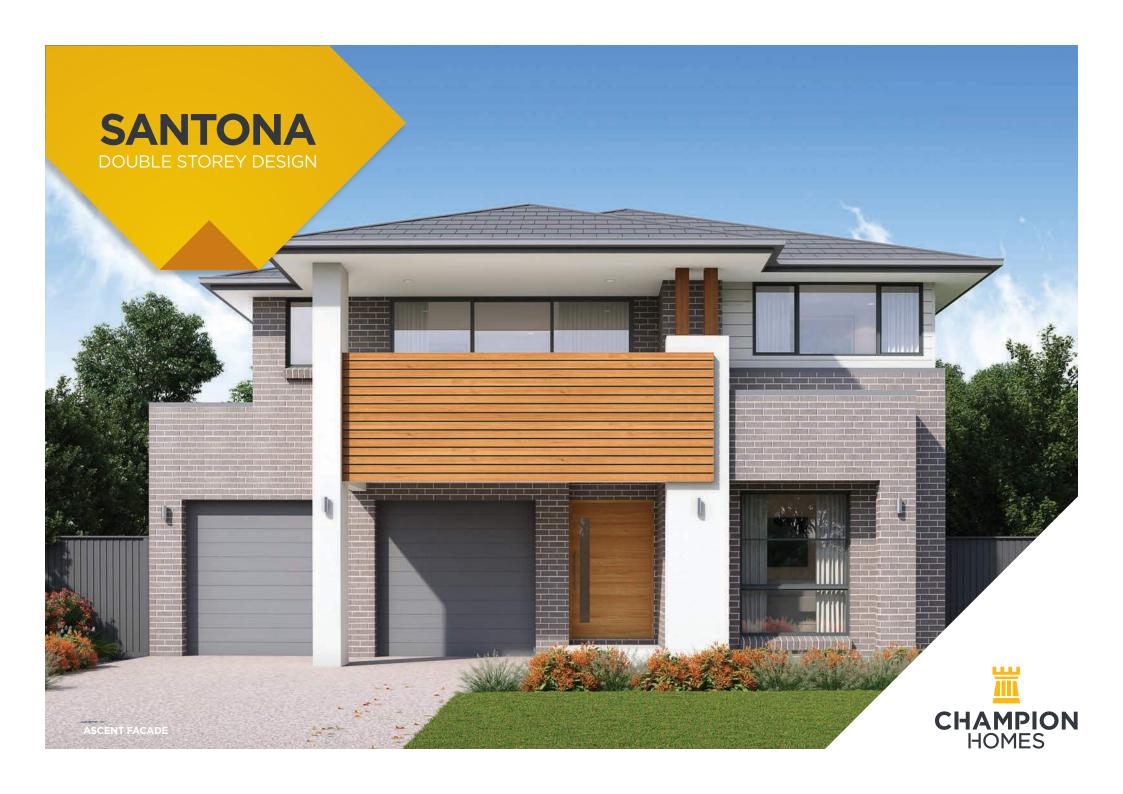

## **SANTONA 307**

OUTDOOR LIVING / RUMPUS / RETREAT

TO FIT LOT SIZE

14m

BED **BATH** 3

CARS

33 Sq 306.95 Sam Width 12.11m Depth 17.75m

CONTEMPORARY