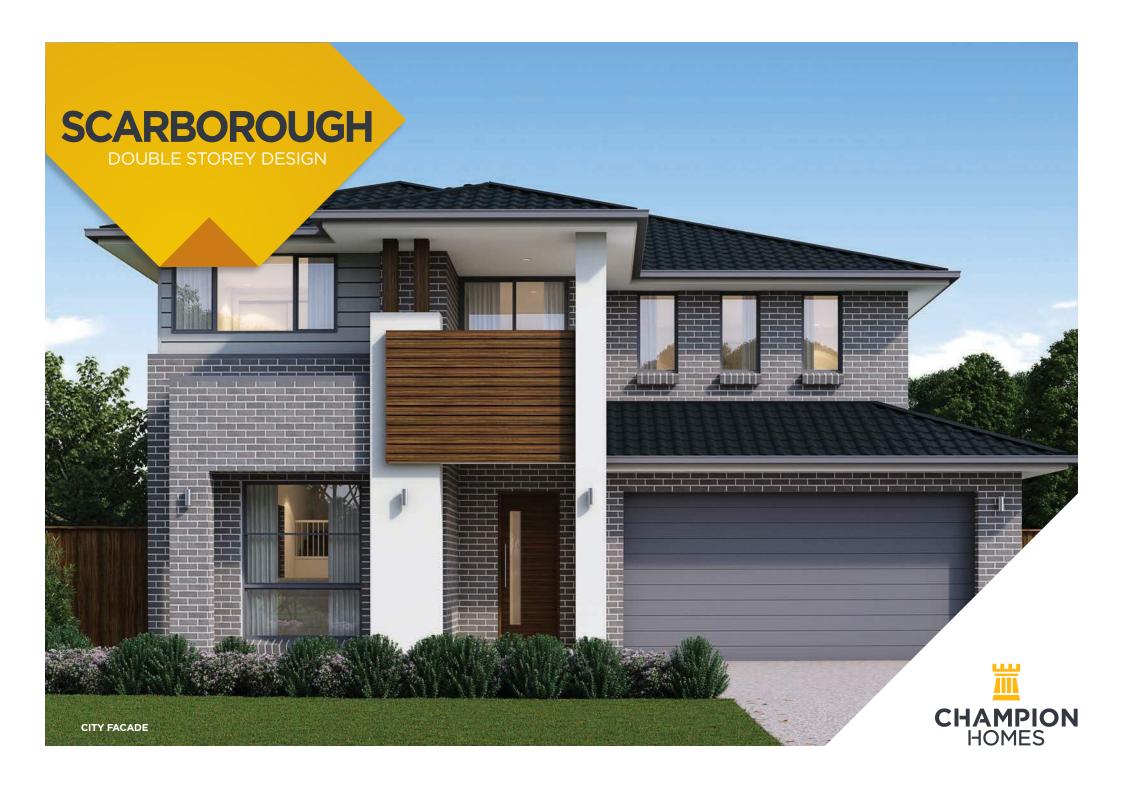

## **SCARBOROUGH 340**

OUTDOOR LIVING / RUMPUS

TO FIT LOT SIZE

14m

**ENS** 

wc

WIR

BATH

BED 5 BATH 3

CARS 2

 Sq
 36.5

 Sqm
 339.90

 Width
 11.51m

 Depth
 19.67m

CITY

For more information 1800 118 747