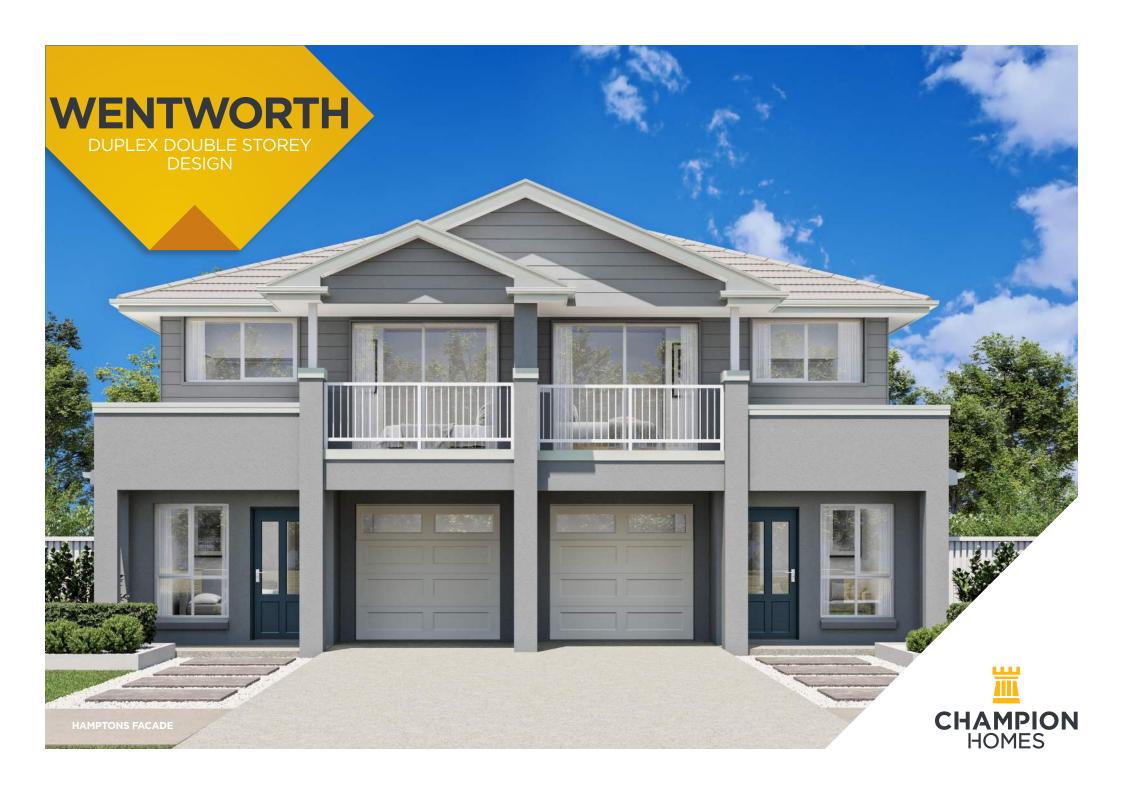

# **WENTWORTH 380**

STANDARD FLOOR PLAN OUTDOOR LIVING

Width 13.07m Depth 19.07m

### UNIT 1

BED 3 Sq 20.5 Sqm 190.24

CARS 1 C

### UNIT 2

BED 3 Sq 20.4 Sqm 190.11 CARS 1

CONTEMPORARY

**HAMPTONS** 

**NEXUS** 

For more information 1300 136 200

championhomes.com.au

Champion Homes gives no warranty and make no representation as to the accuracy or sufficiency of any description, illustration, photograph or statement contained in this document and accepts no liability for any loss which may be suffered by any person who relies either wholly or in part upon the information presented. Photographs and illustrations in this brochure are intended to be a visual aid only. All information provided is subject to change without notice. Floor plan size may vary according to facade selected. Copyright® This plan is the property of Champion Homes and may not be used in whole or part. Legal action will be taken against any person who infringes the copyright.