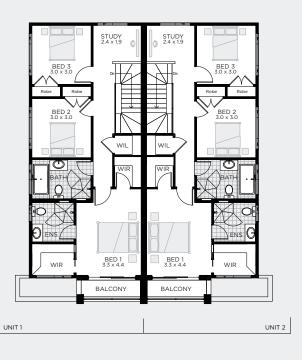

## OUTDOOR LIVING 4.2 x 2.5 OUTDOOR LIVING 4.2 x 2.5 0 DINING 3.6 x 3.2 KITCHEN 2.6 x 4.0 KITCHEN 2.6 x 4.0 LIVING 4.2 x 4.4 LIVING 4.2 x 4.4 STORAGE STORAGE W.M. GARAGE 3.1 x 5.5 PORCH UNIT 1 UNIT 2

# **WENTWORTH 380**

STANDARD FLOOR PLAN OUTDOOR LIVING

Width 13.07m Depth 19.07m

### UNIT 1

BED 3 Sq 20.5 Sqm 190.24

CARS 1 C

### UNIT 2

BED 3 Sq 20.4 Sqm 190.11 CARS 1

CONTEMPORARY

**HAMPTONS** 

**NEXUS** 

For more information 1300 136 200

championhomes.com.au

Champion Homes gives no warranty and make no representation as to the accuracy or sufficiency of any description, illustration, photograph or statement contained in this document and accepts no liability for any loss which may be suffered by any person who relies either wholly or in part upon the information presented. Photographs and illustrations in this brochure are intended to be a visual aid only. All information provided is subject to change without notice. Floor plan size may vary according to facade selected. Copyright® This plan is the property of Champion Homes and may not be used in whole or part. Legal action will be taken against any person who infringes the copyright.