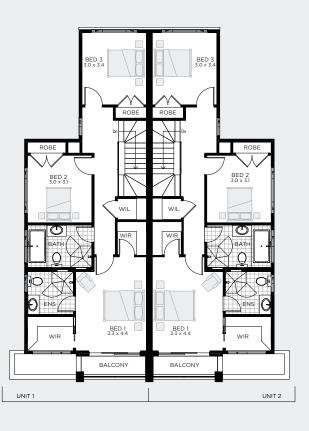

## OUTDOOR LIVING 4.2 x 2.5 OUTDOOR LIVING 4.2 x 2.5 0 DINING 3.6 x 3.2 KITCHEN 2.6 x 4.0 KITCHEN 2.6 x 4.0 LIVING 4.2 x 4.4 LIVING 4.2 x 4.4 STORAGE STORAGE W.M. GARAGE 3.1 x 5.5 PORCH UNIT 1 UNIT 2

### UNIT 1

BED 3 Sq 20.5 Sqm 190.24

CARS 1 C

### UNIT 2

BED 3 Sq 20.4 Sqm 190.11 CARS 1

CONTEMPORARY

**HAMPTONS** 

**NEXUS** 

For more information 1300 136 200

championhomes.com.au

Champion Homes gives no warranty and make no representation as to the accuracy or sufficiency of any description, illustration, photograph or statement contained in this document and accepts no liability for any loss which may be suffered by any person who relies either wholly or in part upon the information presented. Photographs and illustrations in this brochure are intended to be a visual aid only. All information provided is subject to change without notice. Floor plan size may vary according to facade selected. Copyright® This plan is the property of Champion Homes and may not be used in whole or part. Legal action will be taken against any person who infringes the copyright.