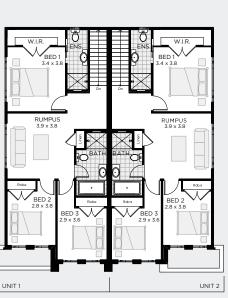

FIRST FLOOR LAYOUT OPTION LINDEN

OUTDOOR LIVING / PATIO / STUDY NOOK / RUMPUS

|                           | 13.31m<br>22.40m |                |        |               |           |                |
|---------------------------|------------------|----------------|--------|---------------|-----------|----------------|
| UNIT 1                    |                  |                | UNIT 2 |               |           |                |
| BED 4<br>BATH 3<br>CARS 1 | Sam              | 24.5<br>228.46 |        | 4<br>3.5<br>1 | Sq<br>Sqm | 24.5<br>228.91 |