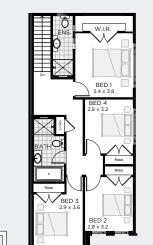

FIRST FLOOR LAYOUT OPTION LINDEN

OUTDOOR LIVING / PATIO / STUDY NOOK / RUMPUS

|                           | 13.31m<br>22.40m |                |        |               |           |                |
|---------------------------|------------------|----------------|--------|---------------|-----------|----------------|
| UNIT 1                    |                  |                | UNIT 2 |               |           |                |
| BED 4<br>BATH 3<br>CARS 1 | Sam              | 24.5<br>228.46 |        | 4<br>3.5<br>1 | Sq<br>Sqm | 24.5<br>228.91 |