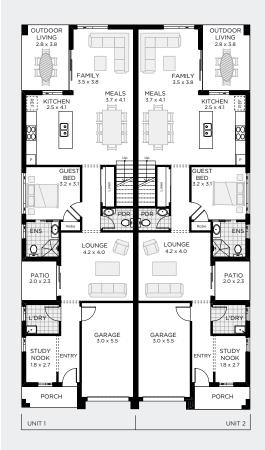

FIRST FLOOR LAYOUT OPTION LINDEN

OUTDOOR LIVING / PATIO / STUDY NOOK / RUMPUS

|                           | 13.31m<br>22.40m |                |        |               |           |                |
|---------------------------|------------------|----------------|--------|---------------|-----------|----------------|
| UNIT 1                    |                  |                | UNIT 2 |               |           |                |
| BED 4<br>BATH 3<br>CARS 1 | Sam              | 24.5<br>228.46 |        | 4<br>3.5<br>1 | Sq<br>Sqm | 24.5<br>228.91 |