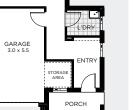

FIRST FLOOR LAYOUT OPTION LINDEN

OUTDOOR LIVING / PATIO / STUDY NOOK / RUMPUS

|                           | 13.31m<br>22.40m |                |        |               |           |                |
|---------------------------|------------------|----------------|--------|---------------|-----------|----------------|
| UNIT 1                    |                  |                | UNIT 2 |               |           |                |
| BED 4<br>BATH 3<br>CARS 1 | Sam              | 24.5<br>228.46 |        | 4<br>3.5<br>1 | Sq<br>Sqm | 24.5<br>228.91 |