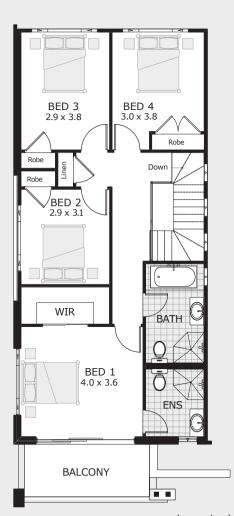

### Freedom 220

STUDY+RUMPUS+PATIO

 Pm
 Width Depth Depth Sqm
 7.91m BED
 4

 Sqm
 220 Sq
 CARS
 1

URBAN