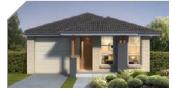

## Freedom 180

TO FIT LOT WIDTH

9<sub>m</sub>

Width 7.07m

Depth 14.51m

Sqm 179

Sa 19

BATH 2.5 CARS 1

3

BFD

FACADE

METRO

\*Landscaping, retaining walls, fencing and decorator items excluded. Purchasers to confirm final inclusions with Champion Homes salesperson. All drawings, images and photographs are for illustrative purposes only and should be used as a visual guide only. Champion Homes reserves the right to revise plans, specifications and prices without notice or obligation. Note this plan is indicative only and may be amended at any time to suit site conditions and/or estate conditions/requirements. Site costs based on maximum 500mm fall over block with even cut & fill and "M" or "H" slab classification. Basix based on 3000 litre above ground rainwater tank, R2.2 insulation to external walls of living areas and R4.0 to roof ceiling excluding garage.