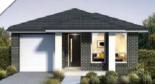

## Freedom 119

TO FIT LOT WIDTH

9<sub>m</sub>

| Width | 7.79m  | BED   |
|-------|--------|-------|
| Depth | 17.03m | DATII |
| Sqm   | 119    | BATH  |
| Sq    | 13     | CARS  |

#### **FACADE OPTIONS**

3

2

BAYVIEW

CONTEMPORARY

VOGUE

TRENIT

\*Landscaping, retaining walls, fencing and decorator items excluded. Purchasers to confirm final inclusions with Champion Homes salesperson. All drawings, images and photographs are for illustrative purposes only and should be used as a visual guide only. Champion Homes reserves the right to revise plans, specifications and prices without notice or obligation. Note this plan is indicative only and may be amended at any time to suit site conditions and/or estate conditions/requirements. Site costs based on maximum 500mm fall over block with even cut & fill and "M" or "H" slab classification. Basix based on 3000 litre above ground rainwater tank, R2.2 insulation to external walls of living areas and R4.0 to roof ceiling excluding garage.