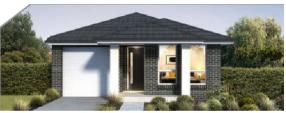

## Freedom 119

TO FIT LOT WIDTH

9<sub>m</sub>

| Width | 7.79m  | BED   |
|-------|--------|-------|
| Depth | 17.03m | DATII |
| Sqm   | 119    | BATH  |
| Sq    | 13     | CARS  |

#### **FACADE OPTIONS**

3

2

BAYVIEW

CONTEMPORARY

VOGUE

TRENIT

\*Landscaping, retaining walls, fencing and decorator items excluded. Purchasers to confirm final inclusions with Champion Homes salesperson. All drawings, images and photographs are for illustrative purposes only and should be used as a visual guide only. Champion Homes reserves the right to revise plans, specifications and prices without notice or obligation. Note this plan is indicative only and may be amended at any time to suit site conditions and/or estate conditions/requirements. Site costs based on maximum 500mm fall over block with even cut & fill and "M" or "H" slab classification. Basix based on 3000 litre above ground rainwater tank, R2.2 insulation to external walls of living areas and R4.0 to roof ceiling excluding garage.