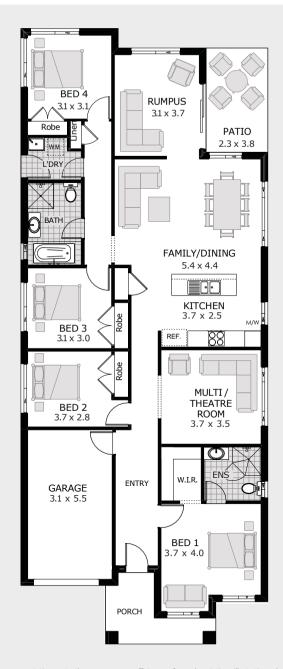

## Freedom 222

#### D/GARAGE+G.BED+3RD BATHROOM+STUDY+PATIO

| TO FIT LOT WIDTH | Width     | 8.9m      | BED  | 5 |
|------------------|-----------|-----------|------|---|
| 10m              | Depth     | 16.67m    | BATH | 3 |
| 10111            | Sqm<br>Sq | 222<br>24 | CARS | 2 |