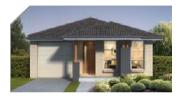

## Freedom 180

TO FIT LOT WIDTH

9<sub>m</sub>

Width 7.07m

Depth 14.51m

Sqm 179

Sa 19

BATH 2.5 CARS 1

3

BFD

FACADE

METRO

\*Landscaping, retaining walls, fencing and decorator items excluded. Purchasers to confirm final inclusions with Champion Homes salesperson. All drawings, images and photographs are for illustrative purposes only and should be used as a visual guide only. Champion Homes reserves the right to revise plans, specifications and prices without notice or obligation. Note this plan is indicative only and may be amended at any time to suit site conditions and/or estate conditions/requirements. Site costs based on maximum 500mm fall over block with even cut & fill and "M" or "H" slab classification. Basix based on 3000 litre above ground rainwater tank, R2.2 insulation to external walls of living areas and R4.0 to roof ceiling excluding garage.