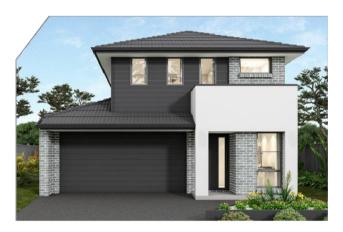

### Freedom 220

STUDY+RUMPUS+PATIO

 Pm
 Width Depth Depth Sqm
 7.91m BED
 4

 Sqm
 220 Sq
 CARS
 1

URBAN

## Freedom 222

D/GARAGE+STUDY+MEDIA+PATIO

ORIENTAL