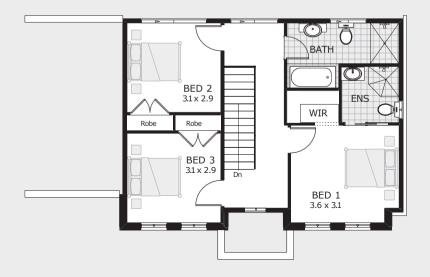

## Lot xx, Suburb \$XXXXX

Call Laurent 0437 797 692

TO FIT LOT WIDTH

10m

| Width | 8.9m   | BED  | Ę |
|-------|--------|------|---|
| Depth | 16.67m | BATH |   |
| Sqm   | 222    | BAIH |   |
| Sq    | 24     | CARS | 2 |
|       |        | I    |   |

**FACADE** 

ORIENTAL

## Lot xx, Suburb \$XXXXX

Call Laurent 0437 797 692