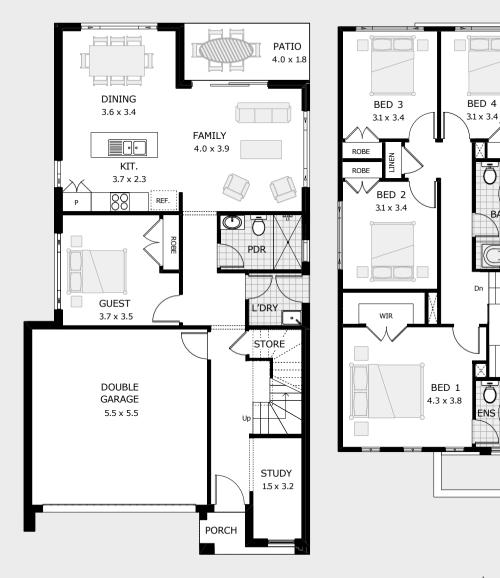

## Freedom 222

#### D/GARAGE+G.BED+3RD BATHROOM+STUDY+PATIO

| TO FIT LOT WIDTH | Width     | 8.9m      | BED  | 5 |
|------------------|-----------|-----------|------|---|
| 10m              | Depth     | 16.67m    | BATH | 3 |
| 10111            | Sqm<br>Sq | 222<br>24 | CARS | 2 |

ORIENTAL