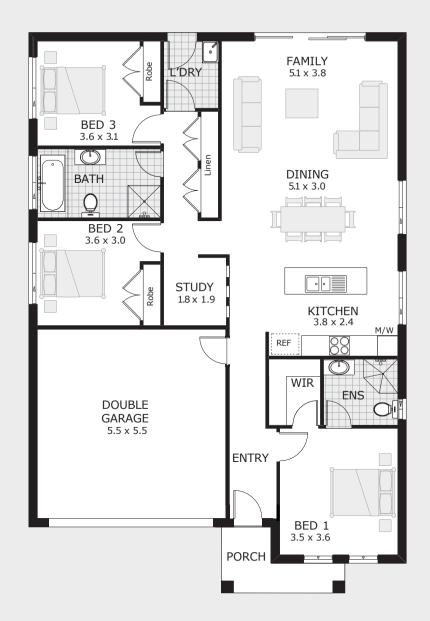

## Freedom 133

**STUDY** 

 Pm
 Width
 7.79m
 BED
 3

 Depth
 19.19m
 BATH
 2

 Sqm
 133
 CARS
 1