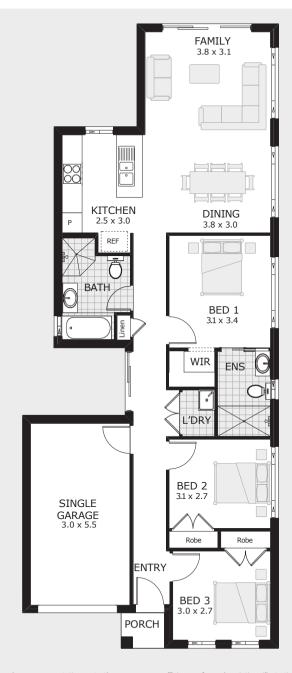

## Freedom 222

#### D/GARAGE+G.BED+3RD BATHROOM+STUDY+PATIO

| TO FIT LOT WIDTH | Width     | 8.9m      | BED  | 5 |
|------------------|-----------|-----------|------|---|
| 10m              | Depth     | 16.67m    | BATH | 3 |
| 10111            | Sqm<br>Sq | 222<br>24 | CARS | 2 |

ORIENTAL