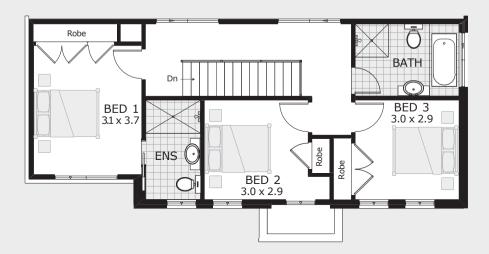

## Freedom 222

D/GARAGE+STUDY+MEDIA+PATIO

ORIENTAL

#### championhomes.com.au

Champion Homes gives no warranty and make no representation as to the accuracy or sufficiency of any description, illustration, photograph or statement contained in this document and accepts no liability for any loss which may be suffered by any person who relies either wholly or in part upon the information presented. Photographs and illustrations in this brochure are intended to be a visual aid only. All information provided is subject to change without notice. Floor plan size may vary according to facade selected. All Freedom Designs are not available to build on New Subdivisions. These Freedom Designs are not available to build on New Subdivisions. These Freedom Designs are not available to build on Knockdown/Re-build lots This plan is the property of Champion Homes and may not be used in whole or part. Legal action will be taken against any person who infringes the copyright. Copyright@ September 2021