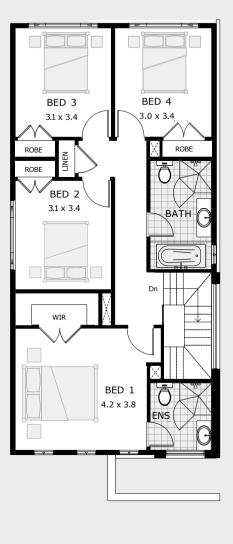

## Freedom 222

D/GARAGE+STUDY+MEDIA+PATIO

ORIENTAL

## Freedom 222

#### D/GARAGE+G.BED+3RD BATHROOM+STUDY+PATIO

| TO FIT LOT WIDTH | Width     | 8.9m      | BED  | 5 |
|------------------|-----------|-----------|------|---|
| 10m              | Depth     | 16.67m    | BATH | 3 |
| 10111            | Sqm<br>Sq | 222<br>24 | CARS | 2 |

ORIENTAL