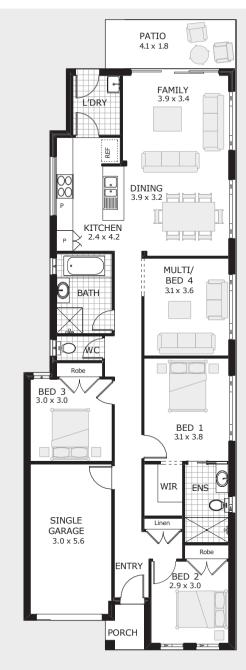

## Freedom 133

**STUDY** 

 Pm
 Width
 7.79m
 BED
 3

 Depth
 19.19m
 BATH
 2

 Sqm
 133
 CARS
 1