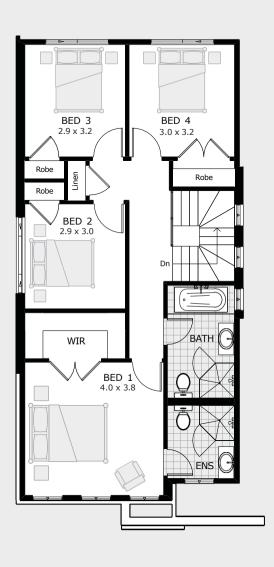

## Freedom 222

#### D/GARAGE+G.BED+3RD BATHROOM+STUDY+PATIO

| TO FIT LOT WIDTH | Width     | 8.9m      | BED  | 5 |
|------------------|-----------|-----------|------|---|
| 10m              | Depth     | 16.67m    | BATH | 3 |
| 10111            | Sqm<br>Sq | 222<br>24 | CARS | 2 |

ORIENTAL