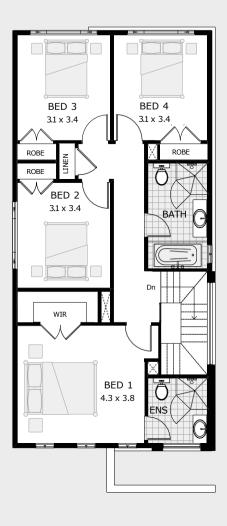

## Freedom 222

D/GARAGE+STUDY+MEDIA+PATIO

ORIENTAL

## Freedom 222

#### D/GARAGE+G.BED+3RD BATHROOM+STUDY+PATIO

| TO FIT LOT WIDTH | Width     | 8.9m      | BED  | 5 |
|------------------|-----------|-----------|------|---|
| 10m              | Depth     | 16.67m    | BATH | 3 |
| 10111            | Sqm<br>Sq | 222<br>24 | CARS | 2 |

ORIENTAL