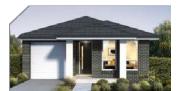

## Freedom 119

TO FIT LOT WIDTH

9<sub>m</sub>

| Width | 7.79m  | BED   |
|-------|--------|-------|
| Depth | 17.03m | DATII |
| Sqm   | 119    | BATH  |
| Sq    | 13     | CARS  |

#### **FACADE OPTIONS**

3

2

BAYVIEW

CONTEMPORARY

VOGUE

TRENIT

\*Landscaping, retaining walls, fencing and decorator items excluded. Purchasers to confirm final inclusions with Champion Homes salesperson. All drawings, images and photographs are for illustrative purposes only and should be used as a visual guide only. Champion Homes reserves the right to revise plans, specifications and prices without notice or obligation. Note this plan is indicative only and may be amended at any time to suit site conditions and/or estate conditions/requirements. Site costs based on maximum 500mm fall over block with even cut & fill and "M" or "H" slab classification. Basix based on 3000 litre above ground rainwater tank, R2.2 insulation to external walls of living areas and R4.0 to roof ceiling excluding garage.