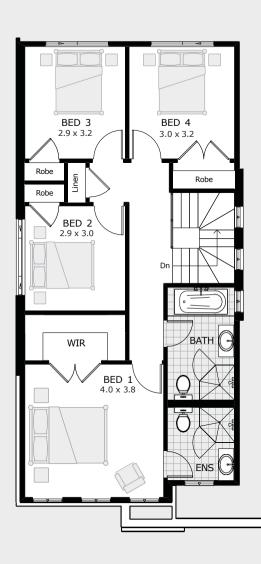

## Freedom 222

#### D/GARAGE+G.BED+3RD BATHROOM+STUDY+PATIO

| TO FIT LOT WIDTH | Width     | 8.9m      | BED  | 5 |
|------------------|-----------|-----------|------|---|
| 10m              | Depth     | 16.67m    | BATH | 3 |
| 10111            | Sqm<br>Sq | 222<br>24 | CARS | 2 |

ORIENTAL