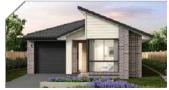

## Freedom 150

70 FIT LOT WIDTH

 Width
 7.79m

 Depth
 13.19m

 Sqm
 150

 Sq
 16

BED 3

BATH 2.5

CARS 1

**FACADE** 

MODERN

\*Landscaping, retaining walls, fencing and decorator items excluded. Purchasers to confirm final inclusions with Champion Homes salesperson. All drawings, images and photographs are for illustrative purposes only and should be used as a visual guide only. Champion Homes reserves the right to revise plans, specifications and prices without notice or obligation. Note this plan is indicative only and may be amended at any time to suit site conditions and/or estate conditions/requirements. Site costs based on maximum 500mm fall over block with even cut & fill and "M" or "H" slab classification. Basix based on 3000 litre above ground rainwater tank, R2.2 insulation to external walls of living areas and R4.0 to roof ceiling excluding garage.