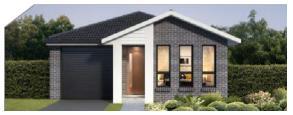

## Freedom 150

70 FIT LOT WIDTH

 Width
 7.79m

 Depth
 13.19m

 Sqm
 150

 Sq
 16

BED 3

BATH 2.5

CARS 1

**FACADE** 

MODERN

\*Landscaping, retaining walls, fencing and decorator items excluded. Purchasers to confirm final inclusions with Champion Homes salesperson. All drawings, images and photographs are for illustrative purposes only and should be used as a visual guide only. Champion Homes reserves the right to revise plans, specifications and prices without notice or obligation. Note this plan is indicative only and may be amended at any time to suit site conditions and/or estate conditions/requirements. Site costs based on maximum 500mm fall over block with even cut & fill and "M" or "H" slab classification. Basix based on 3000 litre above ground rainwater tank, R2.2 insulation to external walls of living areas and R4.0 to roof ceiling excluding garage.