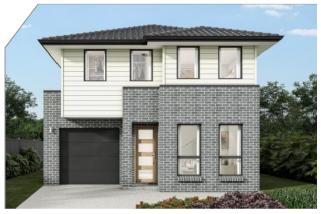

## Freedom 222

D/GARAGE+STUDY+MEDIA+PATIO

ORIENTAL

## Freedom 222

#### D/GARAGE+G.BED+3RD BATHROOM+STUDY+PATIO

| TO FIT LOT WIDTH | Width     | 8.9m      | BED  | 5 |
|------------------|-----------|-----------|------|---|
| 10m              | Depth     | 16.67m    | BATH | 3 |
| 10111            | Sqm<br>Sq | 222<br>24 | CARS | 2 |

ORIENTAL