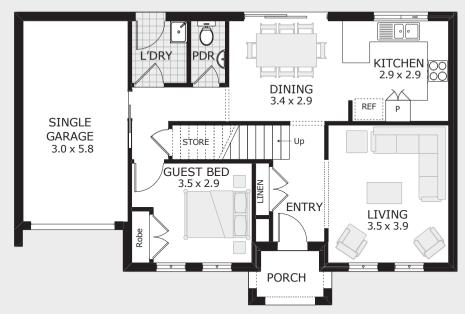

## Freedom 222

D/GARAGE+STUDY+MEDIA+PATIO

ORIENTAL

#### championhomes.com.au

Champion Homes gives no warranty and make no representation as to the accuracy or sufficiency of any description, illustration, photograph or statement contained in this document and accepts no liability for any loss which may be suffered by any person who relies either wholly or in part upon the information presented. Photographs and illustrations in this brochure are intended to be a visual aid only. All information provided is subject to change without notice. Floor plan size may vary according to facade selected. All Freedom Designs are not available to build on New Subdivisions. These Freedom Designs are not available to build on New Subdivisions. These Freedom Designs are not available to build on Knockdown/Re-build lots This plan is the property of Champion Homes and may not be used in whole or part. Legal action will be taken against any person who infringes the copyright. Copyright@ September 2021