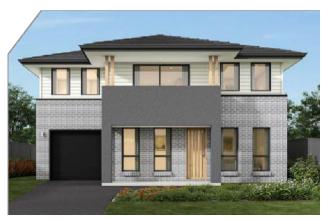

## Freedom 222

D/GARAGE+STUDY+MEDIA+PATIO

ORIENTAL

## Freedom 222

#### D/GARAGE+G.BED+3RD BATHROOM+STUDY+PATIO

| TO FIT LOT WIDTH | Width     | 8.9m      | BED  | 5 |
|------------------|-----------|-----------|------|---|
| 10m              | Depth     | 16.67m    | BATH | 3 |
| 10111            | Sqm<br>Sq | 222<br>24 | CARS | 2 |

ORIENTAL