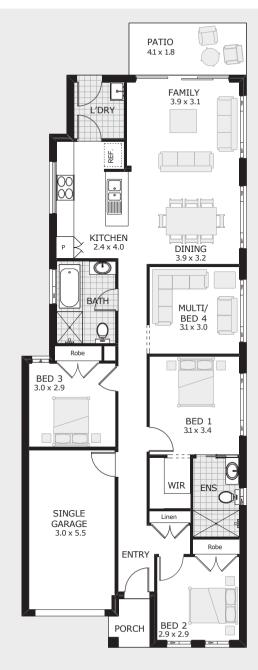

## Freedom 222

D/GARAGE+STUDY+MEDIA+PATIO

ORIENTAL

## Freedom 222

#### D/GARAGE+G.BED+3RD BATHROOM+STUDY+PATIO

| TO FIT LOT WIDTH | Width     | 8.9m      | BED  | 5 |
|------------------|-----------|-----------|------|---|
| 10m              | Depth     | 16.67m    | BATH | 3 |
| 10111            | Sqm<br>Sq | 222<br>24 | CARS | 2 |

ORIENTAL