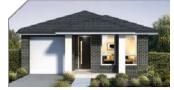

## Freedom 150

70 FIT LOT WIDTH

 Width
 7.79m

 Depth
 13.19m

 Sqm
 150

 Sq
 16

BED 3

BATH 2.5

CARS 1

**FACADE** 

MODERN

\*Landscaping, retaining walls, fencing and decorator items excluded. Purchasers to confirm final inclusions with Champion Homes salesperson. All drawings, images and photographs are for illustrative purposes only and should be used as a visual guide only. Champion Homes reserves the right to revise plans, specifications and prices without notice or obligation. Note this plan is indicative only and may be amended at any time to suit site conditions and/or estate conditions/requirements. Site costs based on maximum 500mm fall over block with even cut & fill and "M" or "H" slab classification. Basix based on 3000 litre above ground rainwater tank, R2.2 insulation to external walls of living areas and R4.0 to roof ceiling excluding garage.