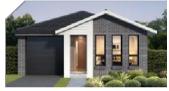

## Freedom 180

TO FIT LOT WIDTH

9<sub>m</sub>

Width 7.07m

Depth 14.51m

Sqm 179

Sa 19

BATH 2.5 CARS 1

3

BFD

FACADE

METRO

\*Landscaping, retaining walls, fencing and decorator items excluded. Purchasers to confirm final inclusions with Champion Homes salesperson. All drawings, images and photographs are for illustrative purposes only and should be used as a visual guide only. Champion Homes reserves the right to revise plans, specifications and prices without notice or obligation. Note this plan is indicative only and may be amended at any time to suit site conditions and/or estate conditions/requirements. Site costs based on maximum 500mm fall over block with even cut & fill and "M" or "H" slab classification. Basix based on 3000 litre above ground rainwater tank, R2.2 insulation to external walls of living areas and R4.0 to roof ceiling excluding garage.