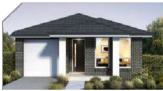

## Freedom 119

TO FIT LOT WIDTH

9<sub>m</sub>

| Width | 7.79m  | BED   |
|-------|--------|-------|
| Depth | 17.03m | DATII |
| Sqm   | 119    | BATH  |
| Sq    | 13     | CARS  |