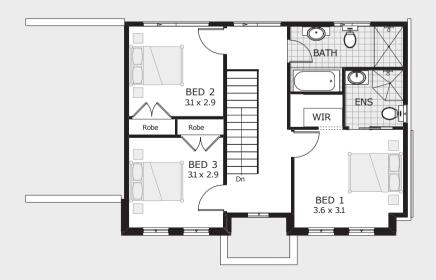

## Freedom 222

#### D/GARAGE+G.BED+3RD BATHROOM+STUDY+PATIO

| TO FIT LOT WIDTH | Width     | 8.9m      | BED  | 5 |
|------------------|-----------|-----------|------|---|
| 10m              | Depth     | 16.67m    | BATH | 3 |
| 10111            | Sqm<br>Sq | 222<br>24 | CARS | 2 |

ORIENTAL