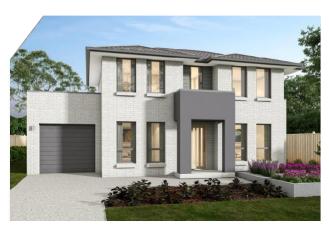

## Freedom 222

#### D/GARAGE+G.BED+3RD BATHROOM+STUDY+PATIO

| TO FIT LOT WIDTH | Width     | 8.9m      | BED  | 5 |
|------------------|-----------|-----------|------|---|
| 10m              | Depth     | 16.67m    | BATH | 3 |
| 10111            | Sqm<br>Sq | 222<br>24 | CARS | 2 |

ORIENTAL