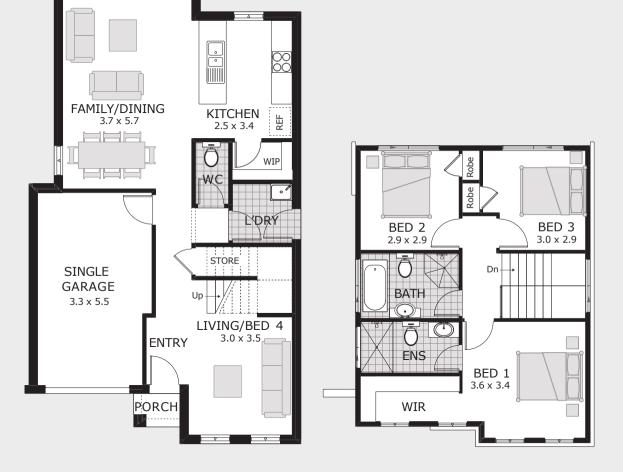

## Freedom 222

#### D/GARAGE+G.BED+3RD BATHROOM+STUDY+PATIO

| TO FIT LOT WIDTH | Width     | 8.9m      | BED  | 5 |
|------------------|-----------|-----------|------|---|
| 10m              | Depth     | 16.67m    | BATH | 3 |
| 10111            | Sqm<br>Sq | 222<br>24 | CARS | 2 |

ORIENTAL