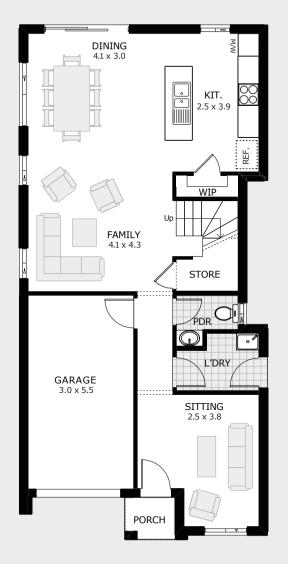

## Freedom 222

#### D/GARAGE+G.BED+3RD BATHROOM+STUDY+PATIO

| TO FIT LOT WIDTH | Width     | 8.9m      | BED  | 5 |
|------------------|-----------|-----------|------|---|
| 10m              | Depth     | 16.67m    | BATH | 3 |
| 10111            | Sqm<br>Sq | 222<br>24 | CARS | 2 |

ORIENTAL