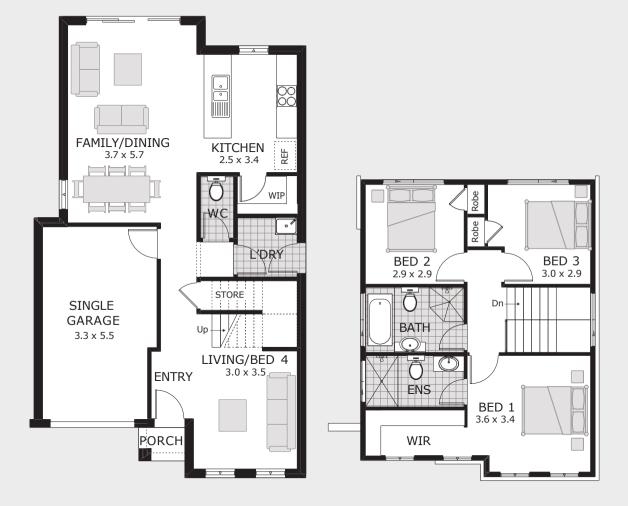

## Freedom 222

#### D/GARAGE+G.BED+3RD BATHROOM+STUDY+PATIO

| TO FIT LOT WIDTH | Width     | 8.9m      | BED  | 5 |
|------------------|-----------|-----------|------|---|
| 10m              | Depth     | 16.67m    | BATH | 3 |
| 10111            | Sqm<br>Sq | 222<br>24 | CARS | 2 |

ORIENTAL