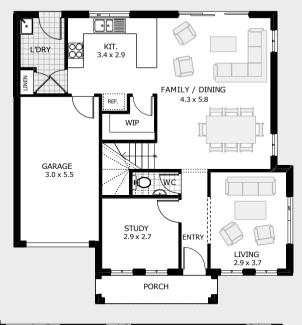

## Lot xx, Suburb \$XXXXX

Call Laurent 0437 797 692

TO FIT LOT WIDTH

10m

| Width | 8.9m   | BED  | Ę |
|-------|--------|------|---|
| Depth | 16.67m | BATH |   |
| Sqm   | 222    | BAIH |   |
| Sq    | 24     | CARS | 2 |
|       |        | I    |   |

**FACADE** 

ORIENTAL