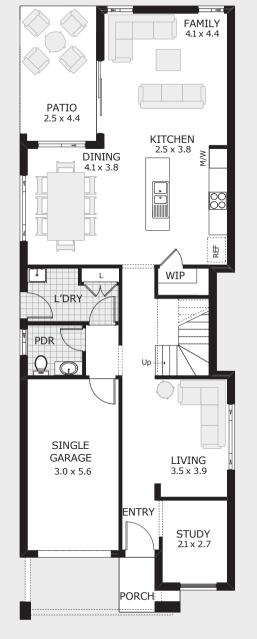

### Freedom 220

STUDY+RUMPUS+PATIO

 Pm
 Width Depth Depth Sqm
 7.91m BED
 4

 Sqm
 220 Sq
 CARS
 1

URBAN