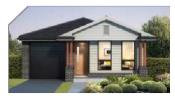

## Freedom 119

TO FIT LOT WIDTH

9<sub>m</sub>

| Width | 7.79m  | BED   |
|-------|--------|-------|
| Depth | 17.03m | DATII |
| Sqm   | 119    | BATH  |
| Sq    | 13     | CARS  |

#### **FACADE OPTIONS**

3

2

BAYVIEW

CONTEMPORARY

VOGUE

TRENIT

\*Landscaping, retaining walls, fencing and decorator items excluded. Purchasers to confirm final inclusions with Champion Homes salesperson. All drawings, images and photographs are for illustrative purposes only and should be used as a visual guide only. Champion Homes reserves the right to revise plans, specifications and prices without notice or obligation. Note this plan is indicative only and may be amended at any time to suit site conditions and/or estate conditions/requirements. Site costs based on maximum 500mm fall over block with even cut & fill and "M" or "H" slab classification. Basix based on 3000 litre above ground rainwater tank, R2.2 insulation to external walls of living areas and R4.0 to roof ceiling excluding garage.