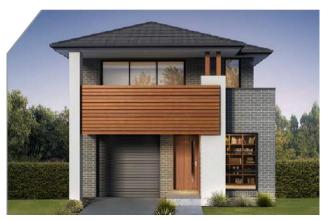

## Freedom 222

D/GARAGE+STUDY+MEDIA+PATIO

ORIENTAL

## Freedom 222

#### D/GARAGE+G.BED+3RD BATHROOM+STUDY+PATIO

| TO FIT LOT WIDTH | Width     | 8.9m      | BED  | 5 |
|------------------|-----------|-----------|------|---|
| 10m              | Depth     | 16.67m    | BATH | 3 |
| 10111            | Sqm<br>Sq | 222<br>24 | CARS | 2 |

ORIENTAL