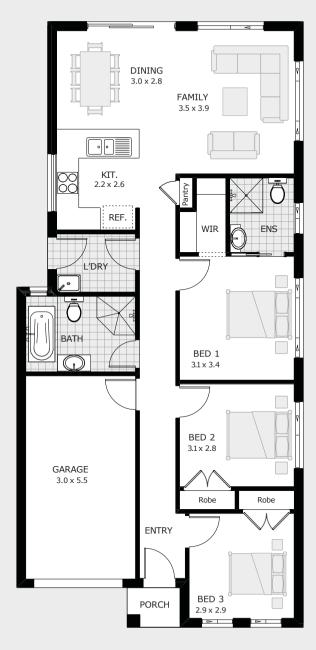

## Freedom 121

TO FIT LOT WIDTH

9m

 Width
 7.79m
 BED

 Depth
 18.95m
 BATH

 Sqm
 121
 CARS