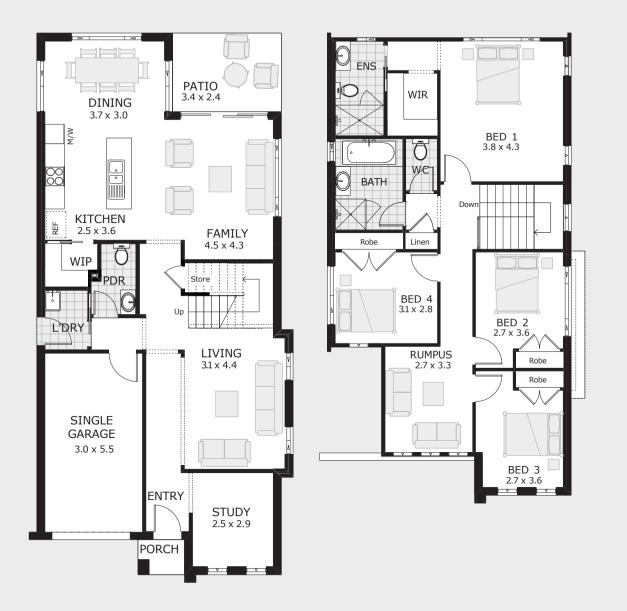

## Freedom 222

D/GARAGE+STUDY+MEDIA+PATIO

ORIENTAL

#### championhomes.com.au

Champion Homes gives no warranty and make no representation as to the accuracy or sufficiency of any description, illustration, photograph or statement contained in this document and accepts no liability for any loss which may be suffered by any person who relies either wholly or in part upon the information presented. Photographs and illustrations in this brochure are intended to be a visual aid only. All information provided is subject to change without notice. Floor plan size may vary according to facade selected. All Freedom Designs are not available to build on New Subdivisions. These Freedom Designs are not available to build on New Subdivisions. These Freedom Designs are not available to build on Knockdown/Re-build lots This plan is the property of Champion Homes and may not be used in whole or part. Legal action will be taken against any person who infringes the copyright. Copyright@ September 2021

ROBE

Champion Homes gives no warranty and make no representation as to the accuracy or sufficiency of any description, illustration, photograph or statement contained in this document and accepts no liability for any loss which may be suffered by any person who relies either wholly or in part upon the information presented. Photographs and illustrations in this brochure are intended to be a visual aid only. All information provided is subject to change without notice. Floor plan size may vary according to facade selected. All Freedom Designs are not available to build on New Subdivisions. These Freedom Designs are not available to build on New Subdivisions. These freedom Designs are not available to build on Knockdown/Re-build lots This plan is the property of Champion Homes and may not be used in whole or part. Legal action will be taken against any person who infringes the copyright. Copyright® September 2021

## Freedom 222

#### D/GARAGE+G.BED+3RD BATHROOM+STUDY+PATIO

| TO FIT LOT WIDTH | Width     | 8.9m      | BED  | 5 |
|------------------|-----------|-----------|------|---|
| 10m              | Depth     | 16.67m    | BATH | 3 |
| 10111            | Sqm<br>Sq | 222<br>24 | CARS | 2 |

ORIENTAL