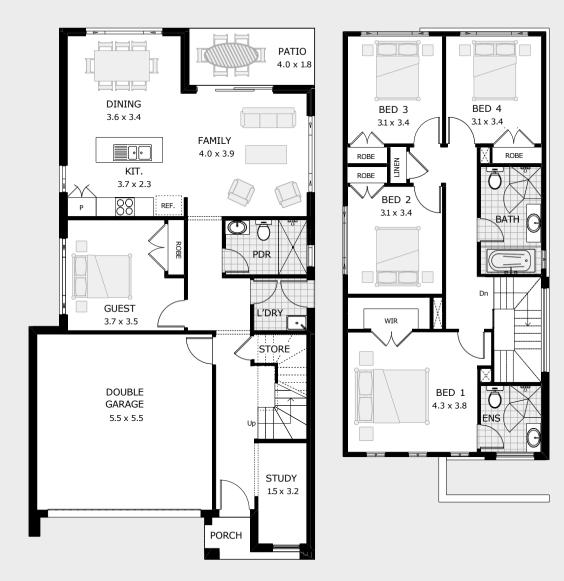

### Freedom 220

STUDY+RUMPUS+PATIO

 Pm
 Width Depth Depth Sqm
 7.91m BED
 4

 Sqm
 220 Sq
 CARS
 1

URBAN