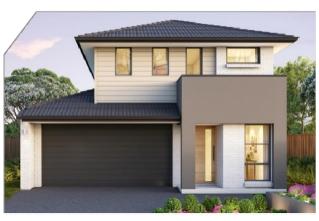

## Freedom 205

PATIO

| TO FIT LOT WIDTH | Width | 7.07m  | BED   | 4   |
|------------------|-------|--------|-------|-----|
| 9m               | Depth | 17.62m | BATH  | 2.5 |
| 7111             | Sqm   | 205    | DAIII | 2.0 |
|                  | Sq    | 22     | CARS  | 1   |
|                  |       |        |       |     |

VOGUE