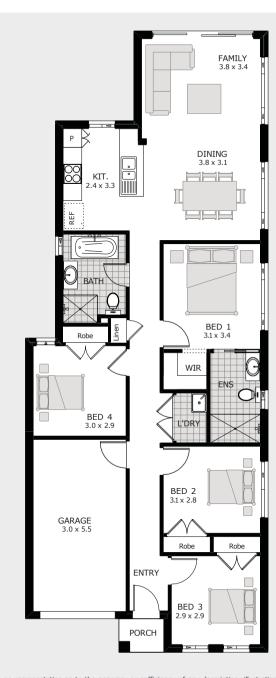

## Freedom 222

#### D/GARAGE+G.BED+3RD BATHROOM+STUDY+PATIO

| TO FIT LOT WIDTH | Width     | 8.9m      | BED  | 5 |
|------------------|-----------|-----------|------|---|
| 10m              | Depth     | 16.67m    | BATH | 3 |
| 10111            | Sqm<br>Sq | 222<br>24 | CARS | 2 |

ORIENTAL