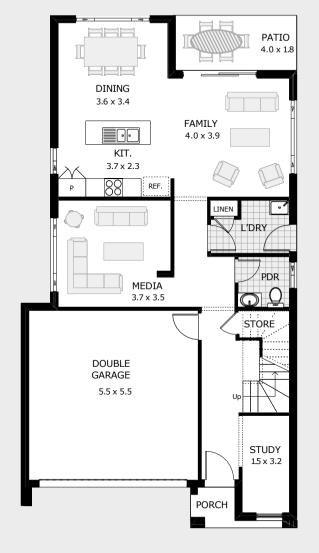

## Freedom 222

D/GARAGE+STUDY+MEDIA+PATIO

ORIENTAL

## Freedom 222

#### D/GARAGE+G.BED+3RD BATHROOM+STUDY+PATIO

| TO FIT LOT WIDTH | Width     | 8.9m      | BED  | 5 |
|------------------|-----------|-----------|------|---|
| 10m              | Depth     | 16.67m    | BATH | 3 |
| 10111            | Sqm<br>Sq | 222<br>24 | CARS | 2 |

ORIENTAL