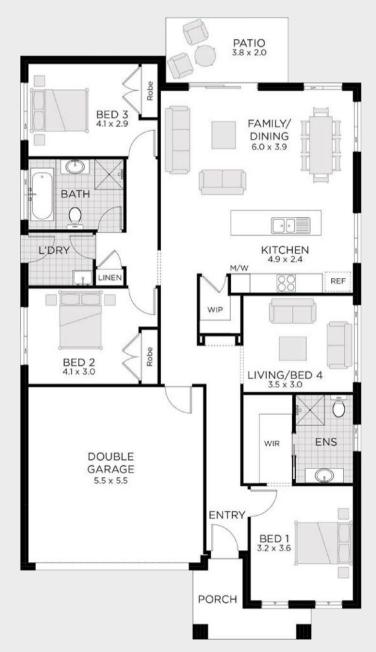

## Freedom 222

D/GARAGE+STUDY+MEDIA+PATIO

ORIENTAL

## Freedom 222

#### D/GARAGE+G.BED+3RD BATHROOM+STUDY+PATIO

| TO FIT LOT WIDTH | Width     | 8.9m      | BED  | 5 |
|------------------|-----------|-----------|------|---|
| 10m              | Depth     | 16.67m    | BATH | 3 |
| 10111            | Sqm<br>Sq | 222<br>24 | CARS | 2 |

ORIENTAL