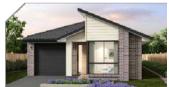

## Freedom 150

70 FIT LOT WIDTH

 Width
 7.79m

 Depth
 13.19m

 Sqm
 150

 Sq
 16

BED 3

BATH 2.5

CARS 1

**FACADE** 

MODERN

\*Landscaping, retaining walls, fencing and decorator items excluded. Purchasers to confirm final inclusions with Champion Homes salesperson. All drawings, images and photographs are for illustrative purposes only and should be used as a visual guide only. Champion Homes reserves the right to revise plans, specifications and prices without notice or obligation. Note this plan is indicative only and may be amended at any time to suit site conditions and/or estate conditions/requirements. Site costs based on maximum 500mm fall over block with even cut & fill and "M" or "H" slab classification. Basix based on 3000 litre above ground rainwater tank, R2.2 insulation to external walls of living areas and R4.0 to roof ceiling excluding garage.