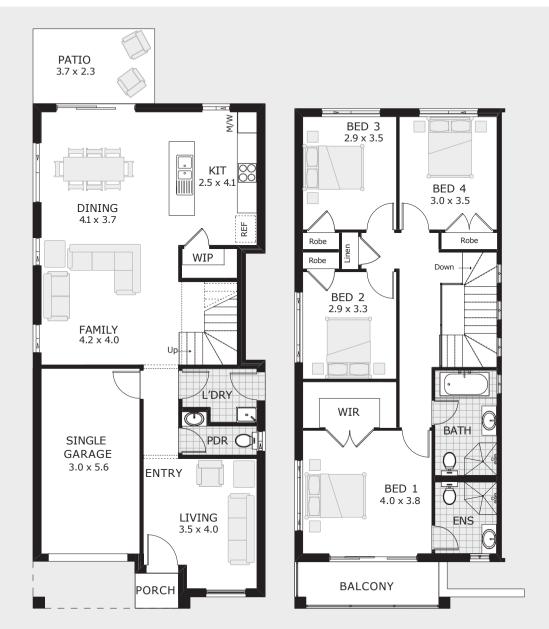

d is subject to change without notice. Floor plan size may vary according to facade selected. All Freedom Designs are not available to build on New Subdivisions. These Freedom Designs are not available to build on New Subdivisions. These Freedom Designs are not available to build on Knockdown/Re-build lots This plan is the property of Champion Homes and may not be used in whole or part. Legal action will be taken against any person who infringes the copyright. Copyright@ September 2021



## Freedom 180

| TO FIT LOT WIDTH | Width<br>Depth | 7.07m<br>14.51m | BED  | 4   |
|------------------|----------------|-----------------|------|-----|
| 9m               | Sqm            | 179             | BATH | 2.5 |
|                  | Sq             | 19              | CARS | 1   |



METRO







#### championhomes.com.au

Champion Homes gives no warranty and make no representation as to the accuracy or sufficiency of any description, illustration, photograph or statement contained in this document and accepts no liability for any loss which may be suffered by any person who relies either wholly or in part upon the information presented. Photographs and illustrations in this brochure are intended to be a visual aid only. All information provided is subject to change without notice. Floor plan size may vary according to facade selected. All Freedom Designs are not available to build on New Subdivisions. These Freedom Designs are not available to build on New Subdivisions. These Freedom Designs are not available to build on Knockdown/Re-build lots This plan is the property of Champ