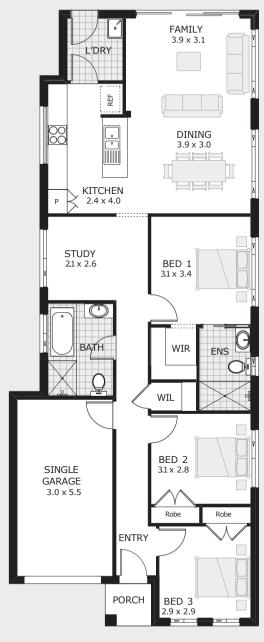

## Freedom 222

#### D/GARAGE+G.BED+3RD BATHROOM+STUDY+PATIO

| TO FIT LOT WIDTH | Width     | 8.9m      | BED  | 5 |
|------------------|-----------|-----------|------|---|
| 10m              | Depth     | 16.67m    | BATH | 3 |
| 10111            | Sqm<br>Sq | 222<br>24 | CARS | 2 |

ORIENTAL