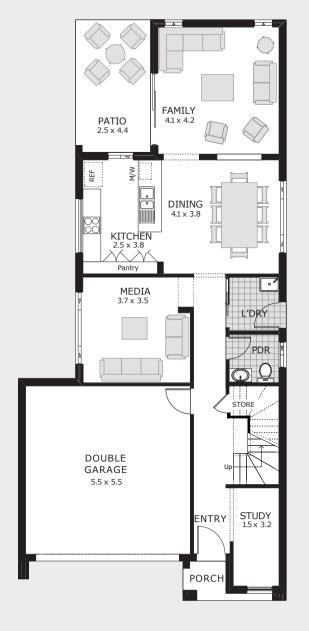

## Freedom 222

D/GARAGE+STUDY+MEDIA+PATIO

ORIENTAL

## Freedom 222

#### D/GARAGE+G.BED+3RD BATHROOM+STUDY+PATIO

| TO FIT LOT WIDTH | Width     | 8.9m      | BED  | 5 |
|------------------|-----------|-----------|------|---|
| 10m              | Depth     | 16.67m    | BATH | 3 |
| 10111            | Sqm<br>Sq | 222<br>24 | CARS | 2 |

ORIENTAL