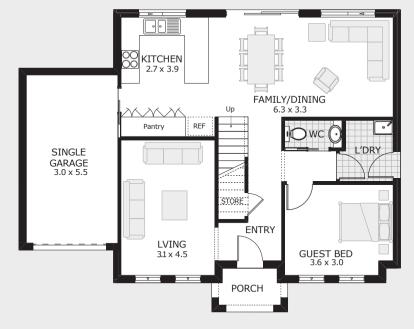

## Freedom 222

#### D/GARAGE+G.BED+3RD BATHROOM+STUDY+PATIO

| TO FIT LOT WIDTH | Width     | 8.9m      | BED  | 5 |
|------------------|-----------|-----------|------|---|
| 10m              | Depth     | 16.67m    | BATH | 3 |
| 10111            | Sqm<br>Sq | 222<br>24 | CARS | 2 |

ORIENTAL