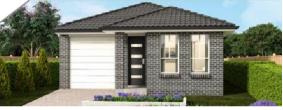

## Freedom 180

TO FIT LOT WIDTH

9<sub>m</sub>

Width 7.07m

Depth 14.51m

Sqm 179

Sa 19

BATH 2.5 CARS 1

3

BFD

FACADE

METRO

\*Landscaping, retaining walls, fencing and decorator items excluded. Purchasers to confirm final inclusions with Champion Homes salesperson. All drawings, images and photographs are for illustrative purposes only and should be used as a visual guide only. Champion Homes reserves the right to revise plans, specifications and prices without notice or obligation. Note this plan is indicative only and may be amended at any time to suit site conditions and/or estate conditions/requirements. Site costs based on maximum 500mm fall over block with even cut & fill and "M" or "H" slab classification. Basix based on 3000 litre above ground rainwater tank, R2.2 insulation to external walls of living areas and R4.0 to roof ceiling excluding garage.