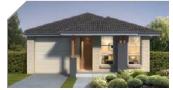

## Freedom 150

TO FIT LOT WIDTH

9<sub>m</sub>

| Width | 7.79m  | BED  |
|-------|--------|------|
| Depth | 13.19m | BATH |
| Sqm   | 150    | DAIF |
| Sq    | 16     | CARS |
|       |        |      |

ATH 2.5 CARS

3

**FACADE** 

MODERN

\*Landscaping, retaining walls, fencing and decorator items excluded. Purchasers to confirm final inclusions with Champion Homes salesperson. All drawings, images and photographs are for illustrative purposes only and should be used as a visual guide only. Champion Homes reserves the right to revise plans, specifications and prices without notice or obligation. Note this plan is indicative only and may be amended at any time to suit site conditions and/or estate conditions/requirements. Site costs based on maximum 500mm fall over block with even cut & fill and "M" or "H" slab classification. Basix based on 3000 litre above ground rainwater tank, R2.2 insulation to external walls of living areas and R4.0 to roof ceiling excluding garage.