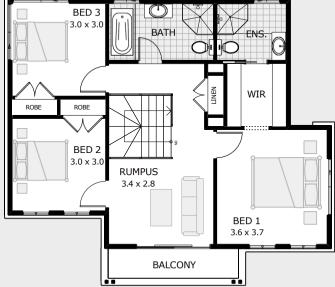

## Lot xx, Suburb \$XXXXX

Call Laurent 0437 797 692

TO FIT LOT WIDTH

10m

| Width | 8.9m   | BED  | Ę |
|-------|--------|------|---|
| Depth | 16.67m | BATH |   |
| Sqm   | 222    | BAIH |   |
| Sq    | 24     | CARS | 2 |
|       |        | I    |   |

**FACADE** 

ORIENTAL