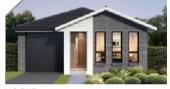

## Freedom 150

70 FIT LOT WIDTH

 Width
 7.79m

 Depth
 13.19m

 Sqm
 150

 Sq
 16

BED 3

BATH 2.5

CARS 1

**FACADE** 

MODERN

\*Landscaping, retaining walls, fencing and decorator items excluded. Purchasers to confirm final inclusions with Champion Homes salesperson. All drawings, images and photographs are for illustrative purposes only and should be used as a visual guide only. Champion Homes reserves the right to revise plans, specifications and prices without notice or obligation. Note this plan is indicative only and may be amended at any time to suit site conditions and/or estate conditions/requirements. Site costs based on maximum 500mm fall over block with even cut & fill and "M" or "H" slab classification. Basix based on 3000 litre above ground rainwater tank, R2.2 insulation to external walls of living areas and R4.0 to roof ceiling excluding garage.