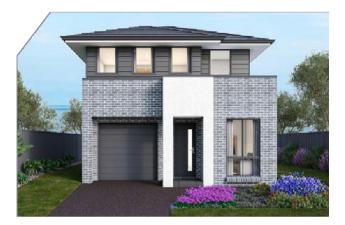

## Freedom 222

#### D/GARAGE+G.BED+3RD BATHROOM+STUDY+PATIO

| TO FIT LOT WIDTH | Width     | 8.9m      | BED  | 5 |
|------------------|-----------|-----------|------|---|
| 10m              | Depth     | 16.67m    | BATH | 3 |
| 10111            | Sqm<br>Sq | 222<br>24 | CARS | 2 |

ORIENTAL