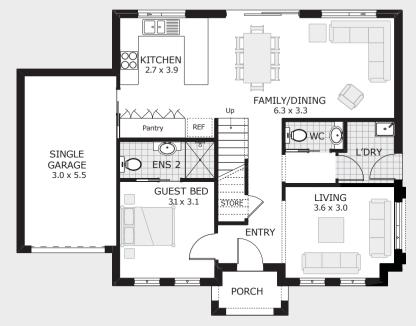

## Freedom 222

#### D/GARAGE+G.BED+3RD BATHROOM+STUDY+PATIO

| TO FIT LOT WIDTH | Width     | 8.9m      | BED  | 5 |
|------------------|-----------|-----------|------|---|
| 10m              | Depth     | 16.67m    | BATH | 3 |
| 10111            | Sqm<br>Sq | 222<br>24 | CARS | 2 |

ORIENTAL