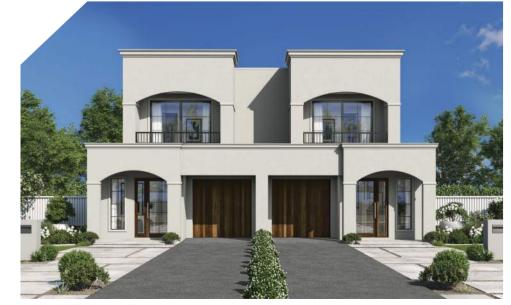

ASCENT



MEDITERRANEAN



ASPIRE



COASTAL



MODERN





## **CARINGBAH 455**

STANDARD FLOOR PLAN OUTDOOR LIVING / HOME OFFICE

BATH 3.5 CARS 1

UNIT 1

FAMILY 5.3 x 4.3 GARAGE 3.1 x 5.5 GARAGE 3.1 x 5.5 HOME OFFICE HOME OFFICE 3.0 x 3.3 ■ PORCH



BED 3 Sq 24.33 Sqm 226.09

BATH 3.5

CARS 1

## CARINGBAH 505 ON DISPLAY

STANDARD FLOOR PLAN OUTDOOR LIVING / STUDY

**Width** 13.07m **Depth** 27.41m

For more information

championhomes.com.au

1300 136 200

UNIT 1

BED 4 BATH 3.5 CARS 1

UNIT 2 BED 4 BATH 3.5 CARS 1

For more information

1300 136 200 championhomes.com.au





## **CARINGBAH 540**

STANDARD FLOOR PLAN OUTDOOR LIVING / STUDY

BED 4 **Width** 13.07m Sqm 270.90 **Depth** 27.41m BATH 3.5 CARS 1

UNIT 1

UNIT 2 BED 5 Sq 29.01 Sqm 269.55 BATH 3.5

CARS 1

1300 136 200 championhomes.co