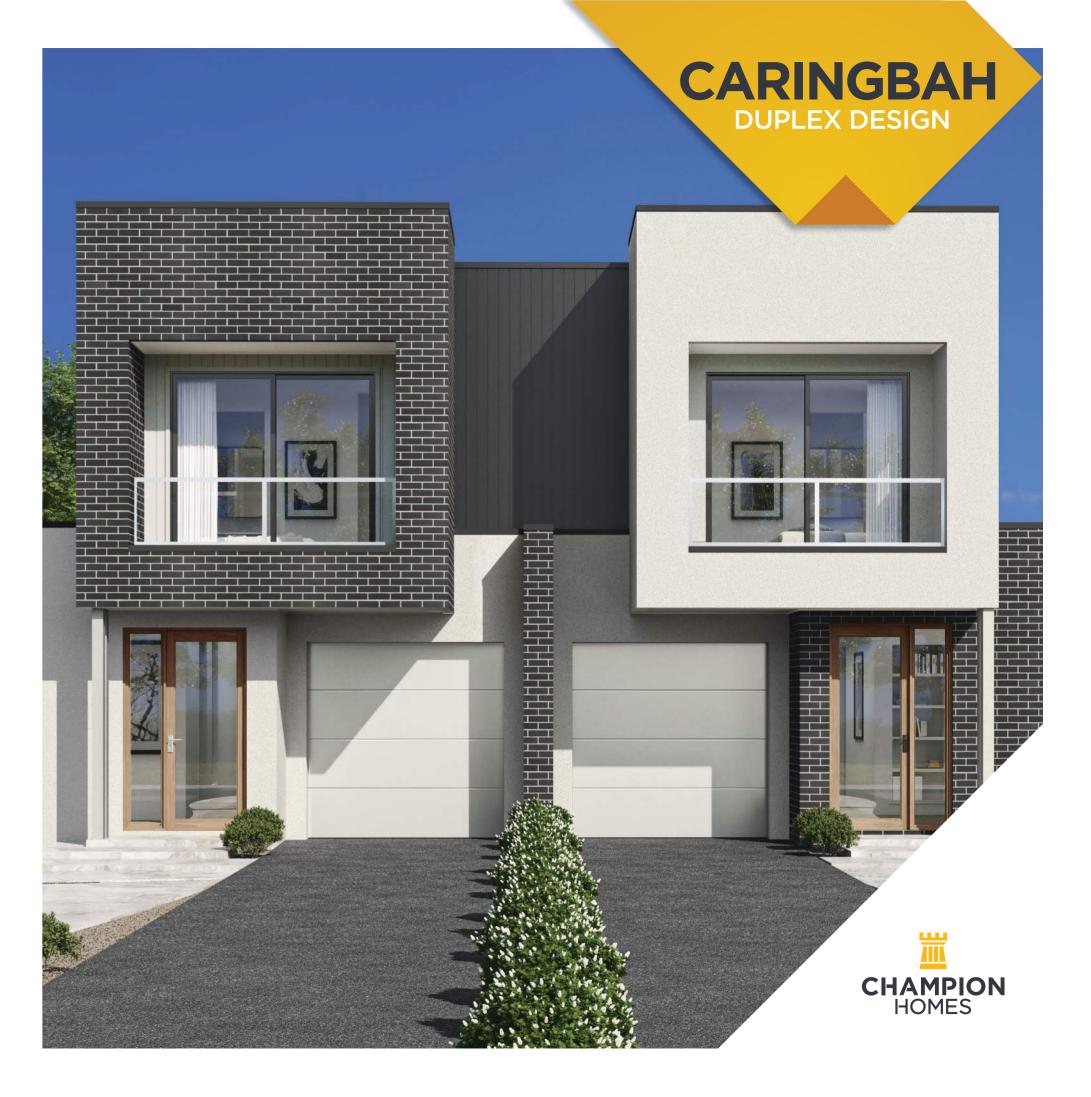

## CARINGBAH 505 ON DISPLAY

STANDARD FLOOR PLAN OUTDOOR LIVING / STUDY

**Width** 13.07m **Depth** 27.41m

For more information

championhomes.com.au

1300 136 200

UNIT 1

BED 4 BATH 3.5 CARS 1

UNIT 2 BED 4 BATH 3.5 CARS 1

For more information

1300 136 200 championhomes.com.au