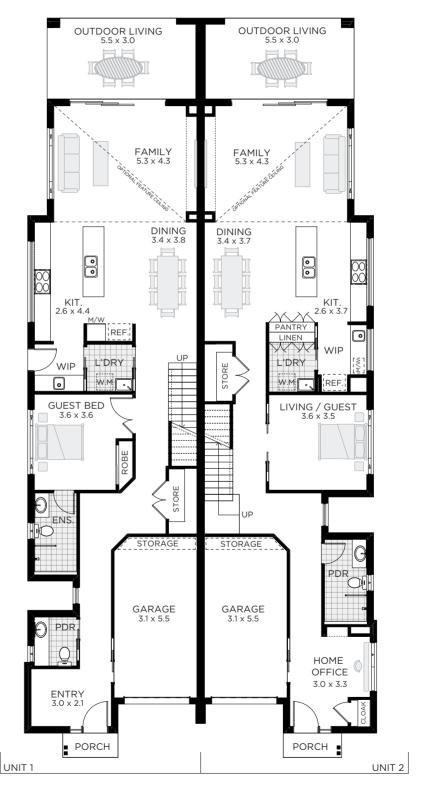

## CARINGBAH 505 ON DISPLAY

STANDARD FLOOR PLAN OUTDOOR LIVING / STUDY

**Width** 13.07m **Depth** 27.41m

For more information

championhomes.com.au

1300 136 200

UNIT 1

BED 4 BATH 3.5 CARS 1

UNIT 2 BED 4 BATH 3.5 CARS 1

For more information

1300 136 200 championhomes.com.au