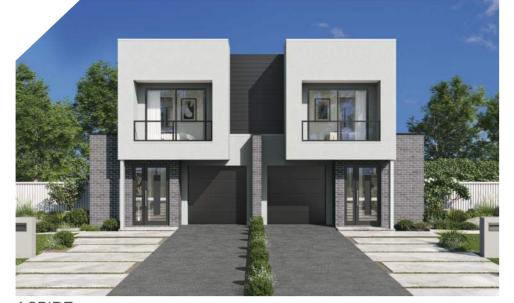

## **CARINGBAH 540**

STANDARD FLOOR PLAN OUTDOOR LIVING / STUDY

BED 4 **Width** 13.07m Sqm 270.90 **Depth** 27.41m BATH 3.5 CARS 1

UNIT 1

UNIT 2 BED 5 Sq 29.01 Sqm 269.55 BATH 3.5

CARS 1

1300 136 200 championhomes.com.au