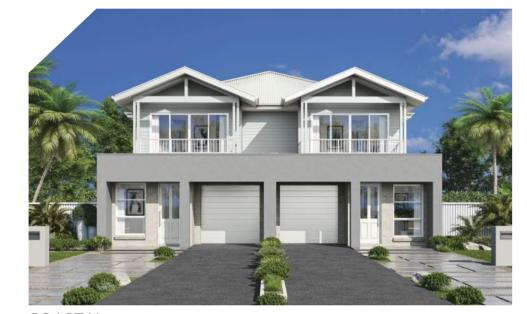

## **CARINGBAH 455**

STANDARD FLOOR PLAN OUTDOOR LIVING / HOME OFFICE

BATH 3.5 CARS 1

UNIT 1

FAMILY 5.3 x 4.3 GARAGE 3.1 x 5.5 GARAGE 3.1 x 5.5 HOME OFFICE HOME OFFICE 3.0 x 3.3 ■ PORCH

BED 3 Sq 24.33 Sqm 226.09

BATH 3.5

CARS 1