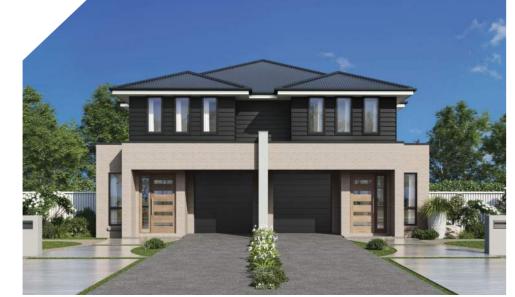

## **CARINGBAH 540**

STANDARD FLOOR PLAN OUTDOOR LIVING / STUDY

BED 4 **Width** 13.07m Sqm 270.90 **Depth** 27.41m BATH 3.5 CARS 1

UNIT 1

UNIT 2 BED 5 Sq 29.01 Sqm 269.55 BATH 3.5

CARS 1

1300 136 200 championhomes.com.au