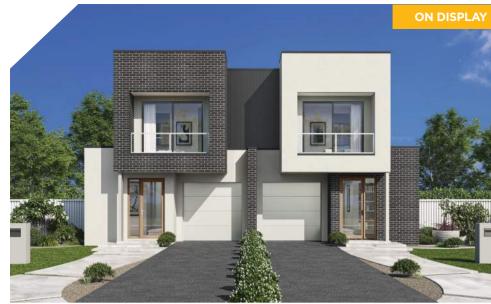

## CARINGBAH 505 ON DISPLAY

STANDARD FLOOR PLAN OUTDOOR LIVING / STUDY

**Width** 13.07m **Depth** 27.41m

For more information

championhomes.com.au

1300 136 200

UNIT 1

BED 4 BATH 3.5 CARS 1