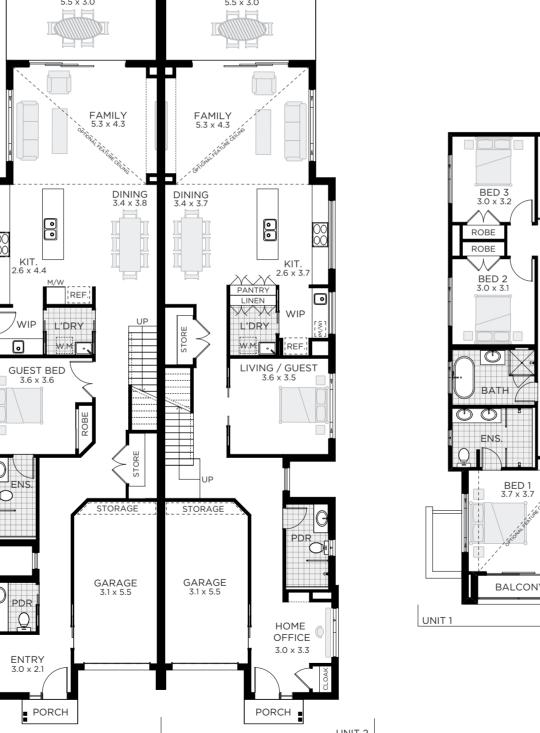

## **CARINGBAH 455**

STANDARD FLOOR PLAN OUTDOOR LIVING / HOME OFFICE

BATH 3.5 CARS 1

UNIT 1

FAMILY 5.3 x 4.3 GARAGE 3.1 x 5.5 GARAGE 3.1 x 5.5 HOME OFFICE HOME OFFICE 3.0 x 3.3 ■ PORCH

BED 3 Sq 24.33 Sqm 226.09

BATH 3.5

CARS 1