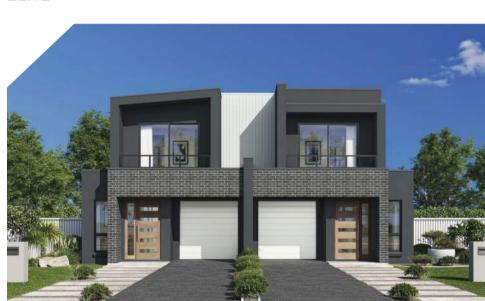

## **CARINGBAH 455**

STANDARD FLOOR PLAN OUTDOOR LIVING / HOME OFFICE

BATH 3.5 CARS 1

UNIT 1

FAMILY 5.3 x 4.3 GARAGE 3.1 x 5.5 GARAGE 3.1 x 5.5 HOME OFFICE HOME OFFICE 3.0 x 3.3 ■ PORCH

BED 3 Sq 24.33 Sqm 226.09