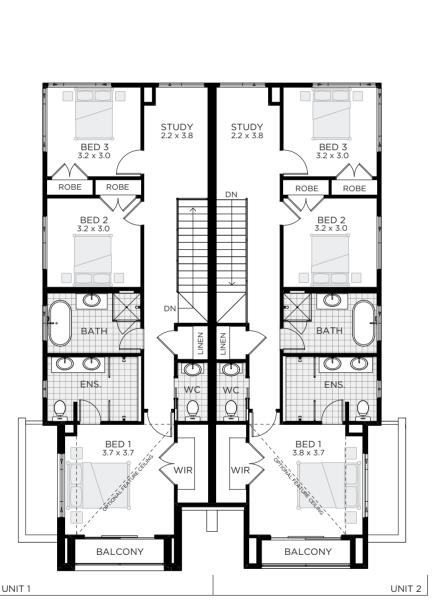

## **CARINGBAH 455**

STANDARD FLOOR PLAN OUTDOOR LIVING / HOME OFFICE

BATH 3.5 CARS 1

UNIT 1

FAMILY 5.3 x 4.3 GARAGE 3.1 x 5.5 GARAGE 3.1 x 5.5 HOME OFFICE HOME OFFICE 3.0 x 3.3 ■ PORCH

BED 3 Sq 24.33 Sqm 226.09

BATH 3.5

CARS 1