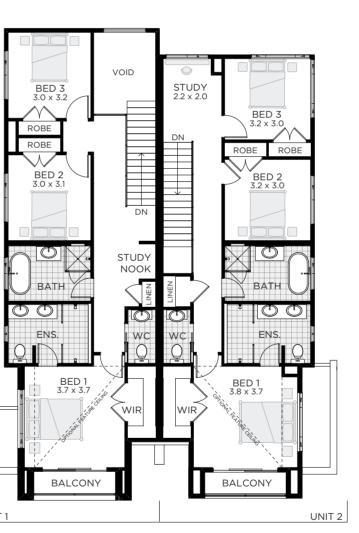

## CARINGBAH 505 ON DISPLAY

STANDARD FLOOR PLAN OUTDOOR LIVING / STUDY

**Width** 13.07m **Depth** 27.41m

For more information

championhomes.com.au

1300 136 200

UNIT 1

BED 4 BATH 3.5 CARS 1

UNIT 2 BED 4 BATH 3.5 CARS 1

For more information

1300 136 200 championhomes.com.au