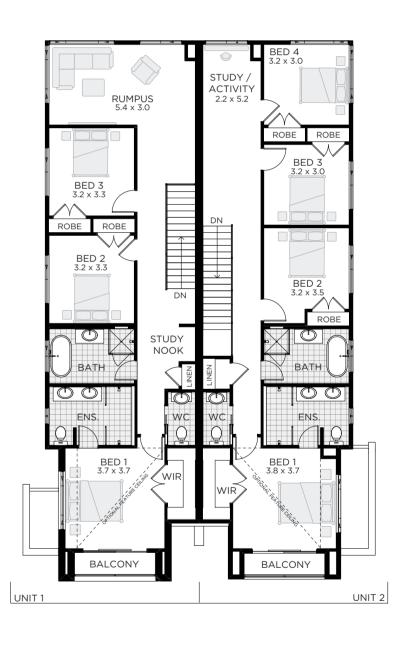

## **CARINGBAH 540**

STANDARD FLOOR PLAN OUTDOOR LIVING / STUDY

BED 4 **Width** 13.07m Sqm 270.90 **Depth** 27.41m BATH 3.5 CARS 1

UNIT 1

UNIT 2 BED 5 Sq 29.01 Sqm 269.55 BATH 3.5

CARS 1

1300 136 200 championhomes.com.au